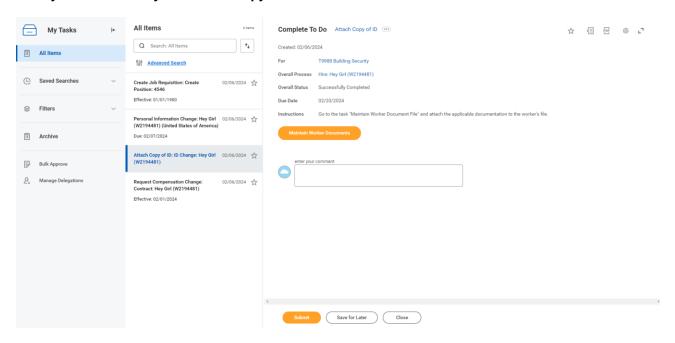

## My Tasks - Identify the Attach Copy of ID: Edit Other IDs" Task

- 12. On the Actions tab of the My Tasks box, identify the "Attach Copy of ID: Edit Other IDs" task and then click it.
- 13. Click the **Submit** button.
- 14. The System Task is complete.