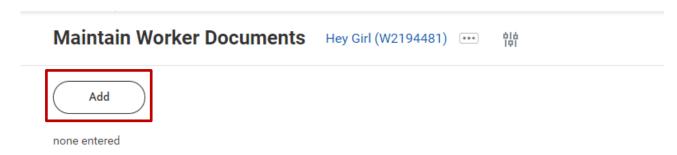

## Maintain Worker Documents - Add a Document

4. On the Maintain Worker Documents page, click the Add button to add a document.

Last Updated on: 3/10/24 Page: 2 of 5

Functional Area: Staffing; Time Tracking