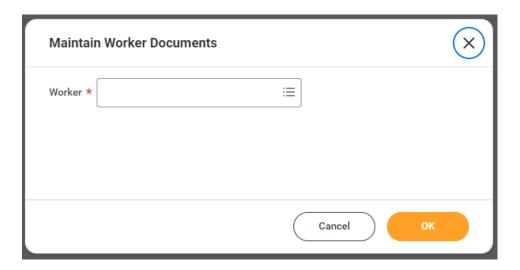

## Maintain Worker Documents - Select Employee

- 2. In the Worker field, enter/select the employee's name or W#.
- 3. Click the **OK** button.