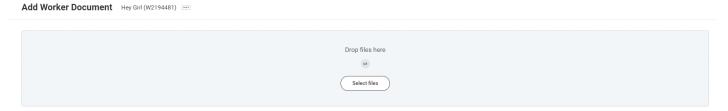

5. Click the **Select Files** button.

6. Locate the file on your hard drive or server and attach it.

Last Updated on: 3/10/24 Page: 3 of 5

Functional Area: Staffing; Time Tracking

#### Maintain Worker Documents - Add File Details