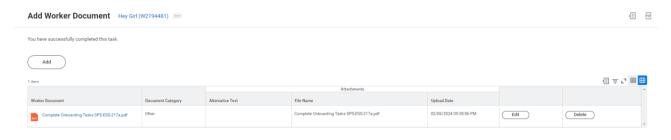

10. The document has been added. Click the Done button.

11. Navigate back to your My Tasks box to submit the "Attach Copy of ID: Edit Other IDs" task.

Last Updated on: 3/10/24 Page: 4 of 5

Functional Area: Staffing; Time Tracking