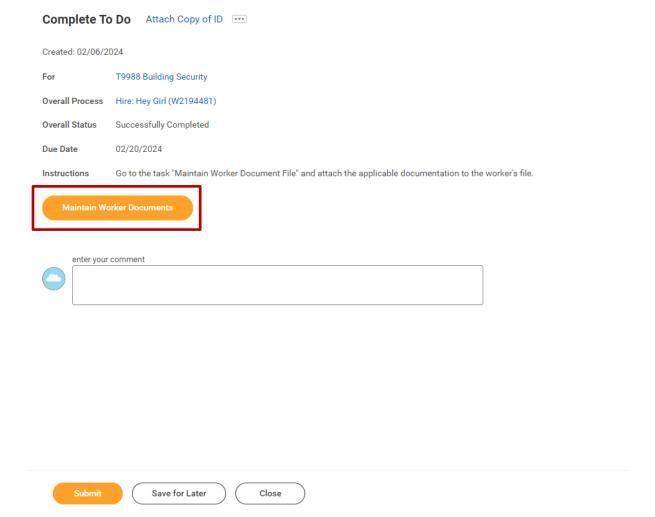

#### **Procedure:**

**Tip:** You may have to start from your My Tasks box. Find and **c**lick the "Attach Copy of ID: Edit Other IDs" task to start.

1. On the Compete To Do: Attach Copy of ID page, click the Maintain Worker Documents