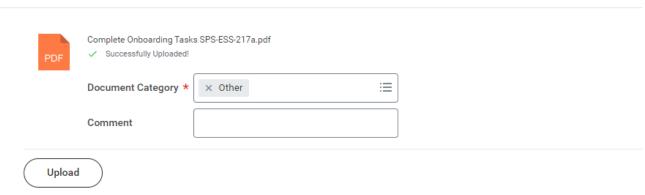

#### Maintain Worker Documents - Add File Details

# Add Worker Document Hey Girl (W2194481) •••

- 7. On the Add Worker Document page, select the appropriate Document Category.
- 8. Enter a description or comment in the Comment field, if desired.
- 9. Click the **OK** button.