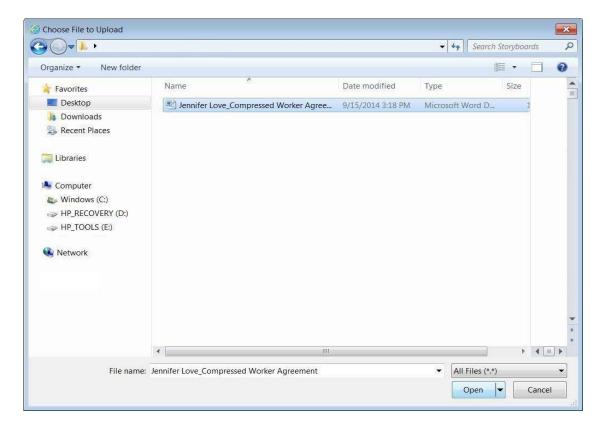

5. Click the **Select Files** button.

6. Locate the file on your hard drive or server and attach it.

Last Updated on: 3/10/24 Page: 3 of 5

Functional Area: Staffing; Time Tracking