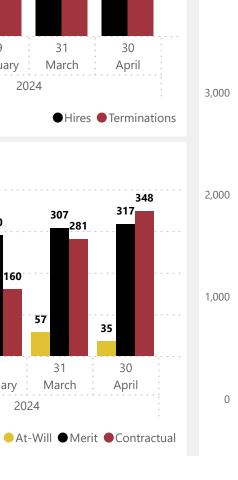

1,099

- All Vacancies, Hires, and Terminations include SPMS and MDOT
- Data from MDH excludes Local Positions

Hires by Type

172

15

January

- This data does not include pending offers and hires that are pending federal background checks
- Monthly Data starting in Sept 2023 excludes non-budgeted MSP Trooper Candidates and Labor Dept's commission PINs.

392

15

April

31

December

329

31

January

203

56

29

February

57

2024

31

March

369

212

211

15

February

54

15

March