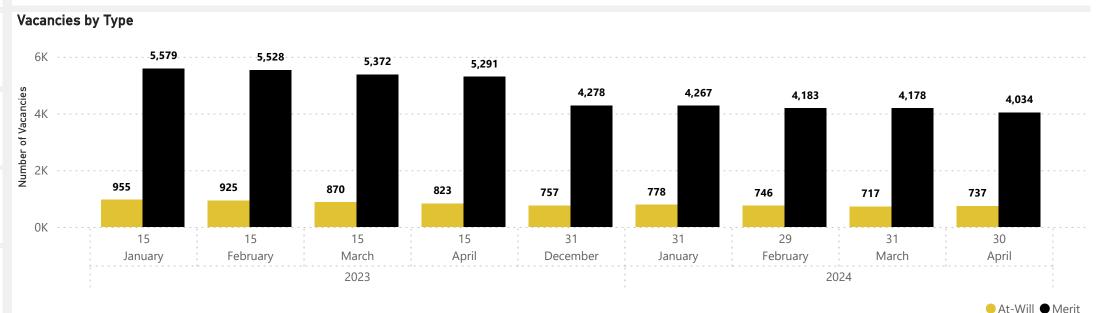

Net Change is from calculated from the number of hires and resignations in the current month's data.

All

 $\sim$ 

| Department                                                          | Agency Pins | Vacancies | Regular Hires | Terminations and Retirements | Net Change | At-Will<br>Vacancies | Merit<br>Vacancies | Current<br>Vacancy Rate | Baseline<br>Vacancy Rate | Target<br>Vacancy Rate |
|---------------------------------------------------------------------|-------------|-----------|---------------|------------------------------|------------|----------------------|--------------------|-------------------------|--------------------------|------------------------|
| Accountability and Implementation Board CC                          | 15          | 6         | 0             | 0                            | 0          | 6                    | 0                  | 40.00%                  | 73.33%                   | 36.67%                 |
| Alcohol and Tobacco Commission CC                                   | 60          | 1         | 0             | 0                            | 0          | 0                    | 1                  | 1.67%                   | 7.89%                    | 3.95%                  |
| Board of Public Works CC                                            | 11          | 0         | 1             | 0                            | 1          | 0                    | 0                  | 0.00%                   | 0.00%                    | 0.00%                  |
| Commission on Civil Rights CC                                       | 38          | 2         | 0             | 2                            | -2         | 0                    | 2                  | 5.26%                   | 0.00%                    | 0.00%                  |
| Comptroller of Maryland CC                                          | 1,137       | 73        | 7             | 9                            | -2         | 12                   | 61                 | 6.42%                   | 10.03%                   | 5.02%                  |
| Department of Aging CC                                              | 40          | 7         | 0             | 1                            | -1         | 2                    | 5                  | 17.50%                  | 30.00%                   | 15.00%                 |
| Department of Budget and Management CC                              | 323         | 19        | 1             | 0                            | 1          | 15                   | 4                  | 5.88%                   | 9.91%                    | 4.96%                  |
| Department of Commerce CC                                           | 189         | 16        | 2             | 0                            | 2          | 9                    | 7                  | 8.47%                   | 10.05%                   | 5.03%                  |
| Department of Disabilities CC                                       | 37          | 3         | 0             | 0                            | 0          | 1                    | 2                  | 8.11%                   | 8.57%                    | 4.29%                  |
| Department of General Services CC                                   | 710         | 45        | 6             | 5                            | 1          | 13                   | 32                 | 6.34%                   | 12.13%                   | 6.07%                  |
| Department of Housing and Community Development CC                  | 353         | 17        | 0             | 3                            | -3         | 10                   | 7                  | 4.82%                   | 11.38%                   | 5.69%                  |
| Department of Human Services CC                                     | 6,006       | 581       | 46            | 35                           | 11         | 65                   | 516                | 9.67%                   | 15.37%                   | 7.69%                  |
| Department of Information Technology CC                             | 208         | 40        | 1             | 2                            | -1         | 28                   | 12                 | 19.23%                  | 8.65%                    | 4.33%                  |
| Department of Juvenile Services CC                                  | 2,168       | 278       | 20            | 18                           | 2          | 29                   | 249                | 12.82%                  | 16.17%                   | 8.09%                  |
| Department of Natural Resources CC                                  | 1,474       | 172       | 9             | 12                           | -3         | 13                   | 159                | 11.67%                  | 11.51%                   | 5.76%                  |
| Department of Public Safety and Correctional Services CC            | 9,218       | 1,011     | 60            | 52                           | 8          | 59                   | 952                | 10.97%                  | 15.86%                   | 7.93%                  |
| Department of Service and Civic Innovation CC                       | 32          | 6         | 0             | 0                            | 0          | 5                    | 1                  | 18.75%                  | 92.86%                   | 46.43%                 |
| Department of Veteran's Affairs CC                                  | 122         | 18        | 1             | 1                            | 0          | 0                    | 18                 | 14.75%                  | 13.45%                   | 6.73%                  |
| Executive Department - Governor CC                                  | 101         | 7         | 0             | 3                            | -3         | 7                    | 0                  | 6.93%                   | 43.75%                   | 21.88%                 |
| Governor's Office of Crime Prevention, Youth and Victim Services CC | 69          | 6         | 1             | 0                            | 1          | 6                    | 0                  | 8.70%                   | 16.36%                   | 8.18%                  |
| Maryland Cannabis Administration CC                                 | 110         | 18        | 0             | 1                            | -1         | 2                    | 16                 | 16.36%                  | 0.00%                    | 0.00%                  |
| Maryland Commission on African American History and Culture CC      | 9           | 1         | 0             | 0                            | 0          | 1                    | 0                  | 11.11%                  | 16.67%                   | 8.34%                  |
| Maryland Department of Agriculture CC                               | 411         | 26        | 5             | 3                            | 2          | 3                    | 23                 | 6.33%                   | 14.11%                   | 7.06%                  |
| Maryland Department of Emergency Management CC                      | 97          | 17        | 2             | 3                            | -1         | 4                    | 13                 | 17.53%                  | 16.44%                   | 8.22%                  |
| Maryland Department of Health CC                                    | 6,735       | 801       | 52            | 42                           | 10         | 98                   | 703                | 11.89%                  | 13.51%                   | 6.76%                  |
| Maryland Department of Labor CC                                     | 1,441       | 157       | 13            | 8                            | 5          | 35                   | 122                | 10.90%                  | 13.06%                   | 6.53%                  |
| Maryland Department of Planning CC                                  | 133         | 13        | 3             | 2                            | 1          | 4                    | 9                  | 9.77%                   | 11.02%                   | 5.51%                  |
| Maryland Department of the Environment CC                           | 972         | 104       | 9             | 5                            | 4          | 12                   | 92                 | 10.70%                  | 10.87%                   | 5.44%                  |