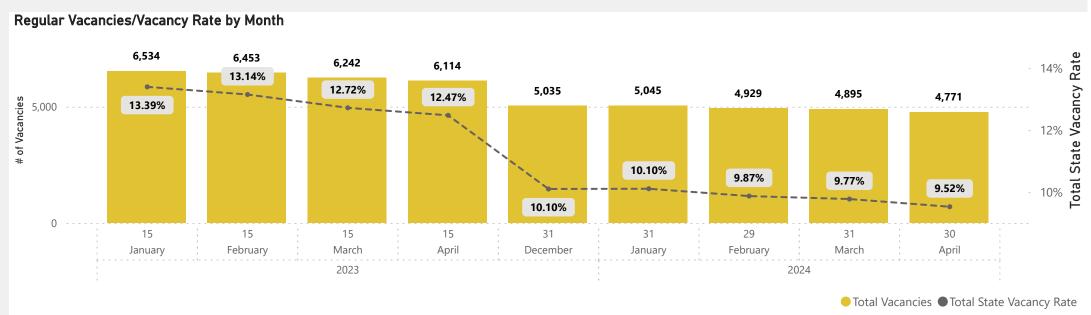

Agency Pins

50,090

Vacancies

Target: 3,224 (-47.98%)

Vacancy Rate

9.52%!

Target: 6.62% (-43.85%)

Net Change