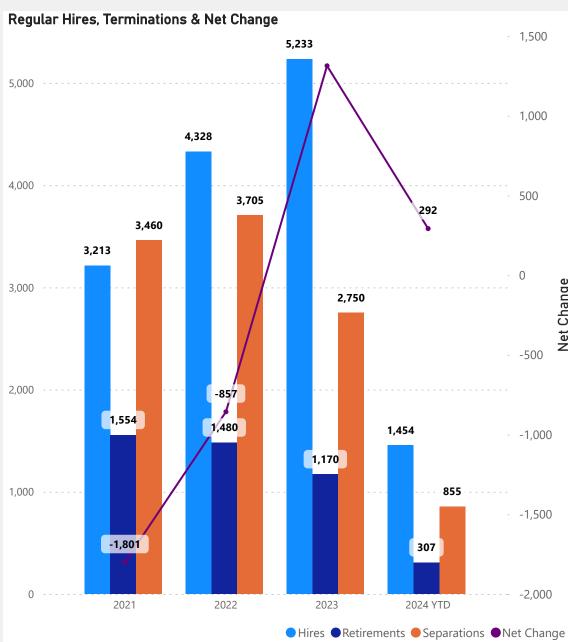

Net Change is from calculated from the number of hires and resignations in the current month's data.

All

 $\sim$ 

| Department                                                          | Agency Pins | Vacancies | Regular Hires | Terminations and Retirements | Net Change | At-Will<br>Vacancies | Merit<br>Vacancies | Current<br>Vacancy Rate | Baseline<br>Vacancy Rate | Target<br>Vacancy Rate |
|---------------------------------------------------------------------|-------------|-----------|---------------|------------------------------|------------|----------------------|--------------------|-------------------------|--------------------------|------------------------|
| Accountability and Implementation Board CC                          | 15          | 6         | 0             | 0                            | 0          | 6                    | 0                  | 40.00%                  | 73.33%                   | 36.67%                 |
| Alcohol and Tobacco Commission CC                                   | 60          | 1         | 0             | 0                            | 0          | 0                    | 1                  | 1.67%                   | 7.89%                    | 3.95%                  |
| Board of Public Works CC                                            | 11          | 0         | 1             | 0                            | 1          | 0                    | 0                  | 0.00%                   | 0.00%                    | 0.00%                  |
| Commission on Civil Rights CC                                       | 38          | 2         | 0             | 2                            | -2         | 0                    | 2                  | 5.26%                   | 0.00%                    | 0.00%                  |
| Comptroller of Maryland CC                                          | 1,137       | 73        | 7             | 9                            | -2         | 12                   | 61                 | 6.42%                   | 10.03%                   | 5.02%                  |
| Department of Aging CC                                              | 40          | 7         | 0             | 1                            | -1         | 2                    | 5                  | 17.50%                  | 30.00%                   | 15.00%                 |
| Department of Budget and Management CC                              | 323         | 19        | 1             | 0                            | 1          | 15                   | 4                  | 5.88%                   | 9.91%                    | 4.96%                  |
| Department of Commerce CC                                           | 189         | 16        | 2             | 0                            | 2          | 9                    | 7                  | 8.47%                   | 10.05%                   | 5.03%                  |
| Department of Disabilities CC                                       | 37          | 3         | 0             | 0                            | 0          | 1                    | 2                  | 8.11%                   | 8.57%                    | 4.29%                  |
| Department of General Services CC                                   | 710         | 45        | 6             | 5                            | 1          | 13                   | 32                 | 6.34%                   | 12.13%                   | 6.07%                  |
| Department of Housing and Community Development CC                  | 353         | 17        | 0             | 3                            | -3         | 10                   | 7                  | 4.82%                   | 11.38%                   | 5.69%                  |
| Department of Human Services CC                                     | 6,006       | 581       | 46            | 35                           | 11         | 65                   | 516                | 9.67%                   | 15.37%                   | 7.69%                  |
| Department of Information Technology CC                             | 208         | 40        | 1             | 2                            | -1         | 28                   | 12                 | 19.23%                  | 8.65%                    | 4.33%                  |
| Department of Juvenile Services CC                                  | 2,168       | 278       | 20            | 18                           | 2          | 29                   | 249                | 12.82%                  | 16.17%                   | 8.09%                  |
| Department of Natural Resources CC                                  | 1,474       | 172       | 9             | 12                           | -3         | 13                   | 159                | 11.67%                  | 11.51%                   | 5.76%                  |
| Department of Public Safety and Correctional Services CC            | 9,218       | 1,011     | 60            | 52                           | 8          | 59                   | 952                | 10.97%                  | 15.86%                   | 7.93%                  |
| Department of Service and Civic Innovation CC                       | 32          | 6         | 0             | 0                            | 0          | 5                    | 1                  | 18.75%                  | 92.86%                   | 46.43%                 |
| Department of Veteran's Affairs CC                                  | 122         | 18        | 1             | 1                            | 0          | 0                    | 18                 | 14.75%                  | 13.45%                   | 6.73%                  |
| Executive Department - Governor CC                                  | 101         | 7         | 0             | 3                            | -3         | 7                    | 0                  | 6.93%                   | 43.75%                   | 21.88%                 |
| Governor's Office of Crime Prevention, Youth and Victim Services CC | 69          | 6         | 1             | 0                            | 1          | 6                    | 0                  | 8.70%                   | 16.36%                   | 8.18%                  |
| Maryland Cannabis Administration CC                                 | 110         | 18        | 0             | 1                            | -1         | 2                    | 16                 | 16.36%                  | 0.00%                    | 0.00%                  |
| Maryland Commission on African American History and Culture CC      | 9           | 1         | 0             | 0                            | 0          | 1                    | 0                  | 11.11%                  | 16.67%                   | 8.34%                  |
| Maryland Department of Agriculture CC                               | 411         | 26        | 5             | 3                            | 2          | 3                    | 23                 | 6.33%                   | 14.11%                   | 7.06%                  |
| Maryland Department of Emergency Management CC                      | 97          | 17        | 2             | 3                            | -1         | 4                    | 13                 | 17.53%                  | 16.44%                   | 8.22%                  |
| Maryland Department of Health CC                                    | 6,735       | 801       | 52            | 42                           | 10         | 98                   | 703                | 11.89%                  | 13.51%                   | 6.76%                  |
| Maryland Department of Labor CC                                     | 1,441       | 157       | 13            | 8                            | 5          | 35                   | 122                | 10.90%                  | 13.06%                   | 6.53%                  |
| Maryland Department of Planning CC                                  | 133         | 13        | 3             | 2                            | 1          | 4                    | 9                  | 9.77%                   | 11.02%                   | 5.51%                  |
| Maryland Department of the Environment CC                           | 972         | 104       | 9             | 5                            | 4          | 12                   | 92                 | 10.70%                  | 10.87%                   | 5.44%                  |