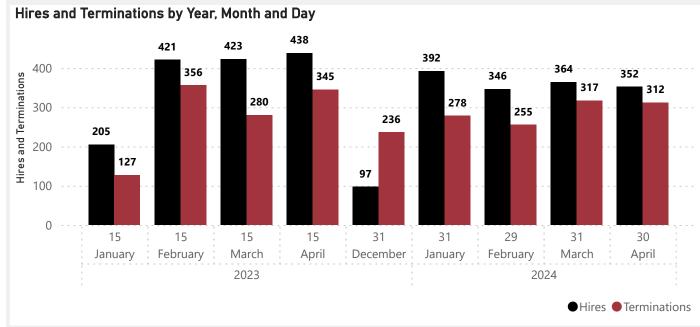

40

Terminations & Retirem...

312

Agency Contractual Conversions

67

Average Time to Fill (Days) (SPMS Only)

124

Contractual Employees Over 2 Years