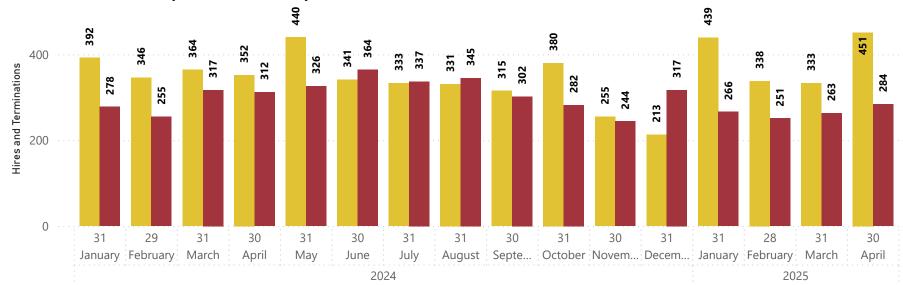

# Hires Terminations

# Hires by Type

| At-Will | <ul><li>Merit</li></ul> | Contractual |
|---------|-------------------------|-------------|

| Year<br>▲ | Month     | Hires | Terminations |
|-----------|-----------|-------|--------------|
| 2024      | January   | 392   | 278          |
| 2024      | February  | 346   | 255          |
| 2024      | March     | 364   | 317          |
| 2024      | April     | 352   | 312          |
| 2024      | May       | 440   | 326          |
| 2024      | June      | 341   | 364          |
| 2024      | July      | 333   | 337          |
| 2024      | August    | 331   | 345          |
| 2024      | September | 315   | 302          |
| 2024      | October   | 380   | 282          |
| 2024      | November  | 255   | 244          |
| 2024      | December  | 213   | 317          |
| 2025      | January   | 439   | 266          |
| 2025      | February  | 338   | 251          |
| 2025      | March     | 333   | 263          |
| 2025      | April     | 451   | 284          |