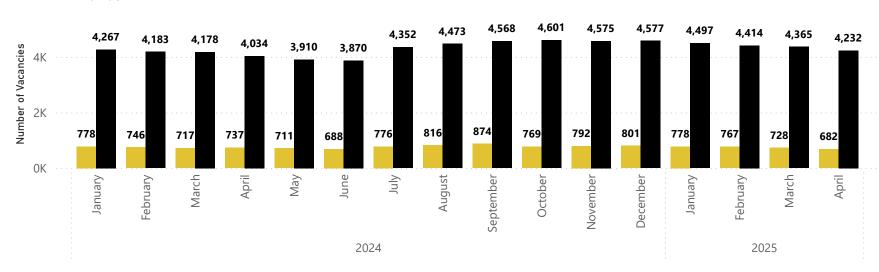

## Vacancies by Type

| Year<br>▲ | Month     | At-Will | Merit |
|-----------|-----------|---------|-------|
| 2024      | January   | 778     | 4,267 |
| 2024      | February  | 746     | 4,183 |
| 2024      | March     | 717     | 4,178 |
| 2024      | April     | 737     | 4,034 |
| 2024      | May       | 711     | 3,910 |
| 2024      | June      | 688     | 3,870 |
| 2024      | July      | 776     | 4,352 |
| 2024      | August    | 816     | 4,473 |
| 2024      | September | 874     | 4,568 |
| 2024      | October   | 769     | 4,601 |
| 2024      | November  | 792     | 4,575 |
| 2024      | December  | 801     | 4,577 |
| 2025      | January   | 778     | 4,497 |
| 2025      | February  | 767     | 4,414 |
| 2025      | March     | 728     | 4,365 |
| 2025      | April     | 682     | 4,232 |
|           |           |         |       |