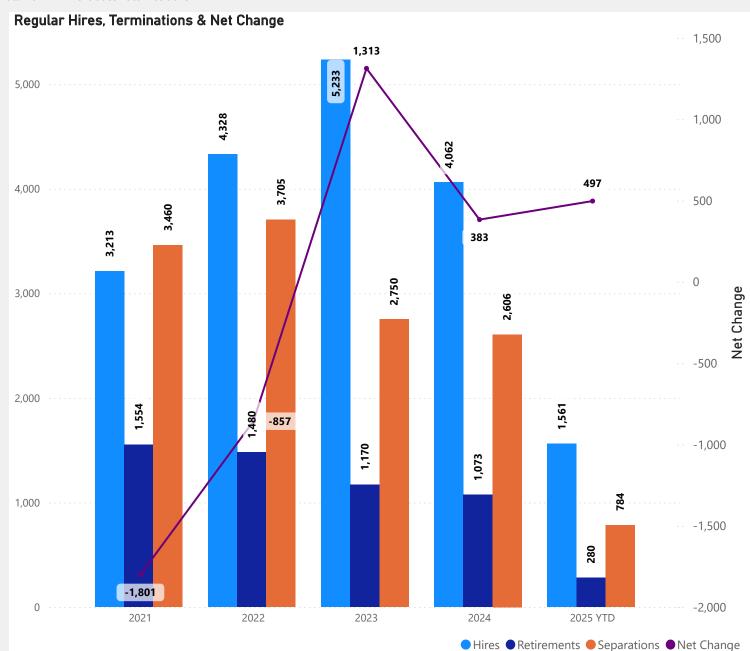

| Year     | Hires | Retirements | Non<br>Retirement<br>Separations | Net Change |
|----------|-------|-------------|----------------------------------|------------|
| 2021     | 3,213 | 1,554       | 3,460                            | -1,801     |
| 2022     | 4,328 | 1,480       | 3,705                            | -857       |
| 2023     | 5,233 | 1,170       | 2,750                            | 1,313      |
| 2024     | 4,062 | 1,073       | 2,606                            | 383        |
| 2025 YTD | 1,561 | 280         | 784                              | 497        |