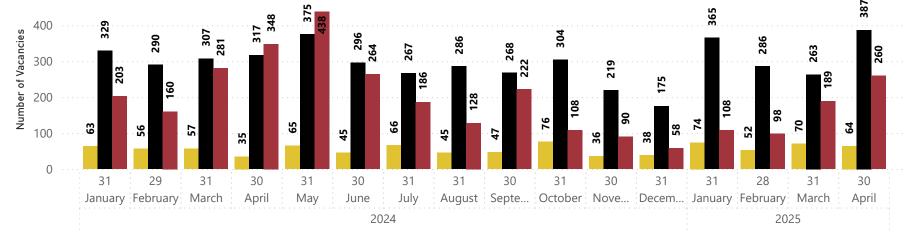

| Year<br>▲ | Month     | At-Will | Merit | Contractual |
|-----------|-----------|---------|-------|-------------|
| 2024      | January   | 63      | 329   | 203         |
| 2024      | February  | 56      | 290   | 160         |
| 2024      | March     | 57      | 307   | 281         |
| 2024      | April     | 35      | 317   | 348         |
| 2024      | May       | 65      | 375   | 438         |
| 2024      | June      | 45      | 296   | 264         |
| 2024      | July      | 66      | 267   | 186         |
| 2024      | August    | 45      | 286   | 128         |
| 2024      | September | 47      | 268   | 222         |
| 2024      | October   | 76      | 304   | 108         |
| 2024      | November  | 36      | 219   | 90          |
| 2024      | December  | 38      | 175   | 58          |
| 2025      | January   | 74      | 365   | 108         |
| 2025      | February  | 52      | 286   | 98          |
| 2025      | March     | 70      | 263   | 189         |
|           |           |         |       |             |