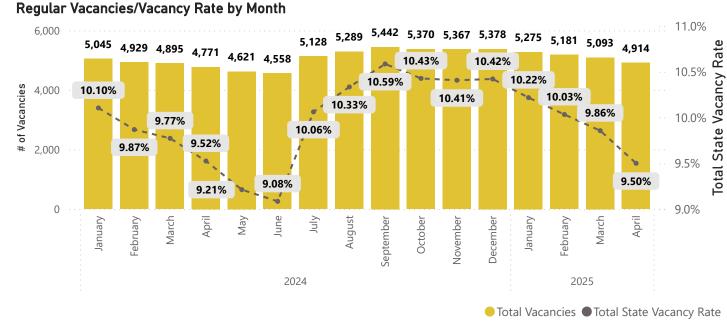

• This data does not include pending offers and hires that are pending federal background checks

| Year<br>▲ | Month     | <b>Total State Vacancy Rate</b> | <b>Total Vacancies</b> |
|-----------|-----------|---------------------------------|------------------------|
| 2024      | January   | 10.10%                          | 5,045                  |
| 2024      | February  | 9.87%                           | 4,929                  |
| 2024      | March     | 9.77%                           | 4,895                  |
| 2024      | April     | 9.52%                           | 4,771                  |
| 2024      | May       | 9.21%                           | 4,621                  |
| 2024      | June      | 9.08%                           | 4,558                  |
| 2024      | July      | 10.06%                          | 5,128                  |
| 2024      | August    | 10.33%                          | 5,289                  |
| 2024      | September | 10.59%                          | 5,442                  |
| 2024      | October   | 10.43%                          | 5,370                  |
| 2024      | November  | 10.41%                          | 5,367                  |
| 2024      | December  | 10.42%                          | 5,378                  |
| 2025      | January   | 10.22%                          | 5,275                  |
| 2025      | February  | 10.03%                          | 5,181                  |
| 2025      | March     | 9.86%                           | 5,093                  |
| 2025      | April     | 9.50%                           | 4,914                  |