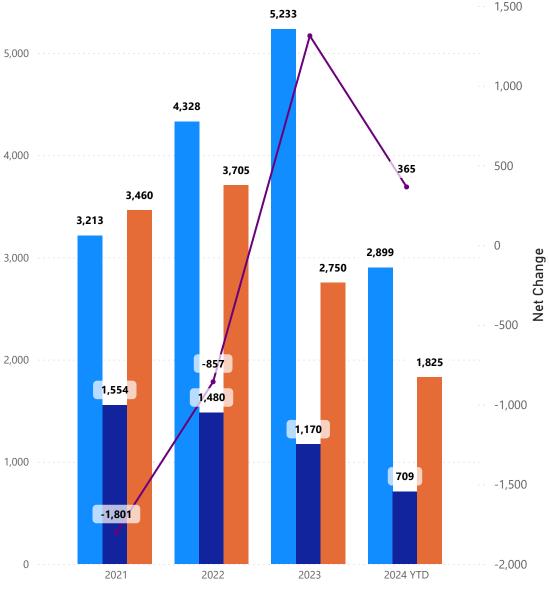

Hires by Type

**Regular Hires, Terminations & Net Change** 

● At-Will ● Merit ● Contractual

● Hires ● Retirements ● Separations ● Net Change

Net Change is from calculated from the number of hires and resignations in the current month's data.

Select Department

 $\sim$ 

All

 $\checkmark$ **Baseline Vacancy** Merit Current ...

| Department                                                          | Agency Pins | Vacancies | Regular<br>Hires | Terminations<br>and Retirements | Net<br>Change | At-Will<br>Vacancies | Merit<br>Vacancies | Current<br>Vacancy<br>Rate | Baseline Vacancy<br>Rate |
|---------------------------------------------------------------------|-------------|-----------|------------------|---------------------------------|---------------|----------------------|--------------------|----------------------------|--------------------------|
| Accountability and Implementation Board CC                          | 15          | 5         | 0                | 0                               | 0             | 5                    | 0                  | 33.33%                     | 73.33%                   |
| Alcohol and Tobacco Commission CC                                   | 60          | 3         | 2                | 0                               | 2             | 1                    | 2                  | 5.00%                      | 7.89%                    |
| Board of Public Works CC                                            | 11          | 0         | 0                | 0                               | 0             | 0                    | 0                  | 0.00%                      | 0.00%                    |
| Commission on Civil Rights CC                                       | 38          | 3         | 1                | 0                               | 1             | 1                    | 2                  | 7.89%                      | 0.00%                    |
| Comptroller of Maryland CC                                          | 1,224       | 118       | 4                | 6                               | -2            | 23                   | 95                 | 9.64%                      | 10.03%                   |
| Department of Aging CC                                              | 49          | 17        | 0                | 0                               | 0             | 2                    | 15                 | 34.69%                     | 30.00%                   |
| Department of Budget and Management CC                              | 331         | 16        | 1                | 1                               | 0             | 14                   | 2                  | 4.83%                      | 9.91%                    |
| Department of Commerce CC                                           | 210         | 21        | 3                | 2                               | 1             | 15                   | 6                  | 10.00%                     | 10.05%                   |
| Department of Disabilities CC                                       | 39          | 4         | 0                | 0                               | 0             | 2                    | 2                  | 10.26%                     | 8.57%                    |
| Department of General Services CC                                   | 734         | 78        | 2                | 1                               | 1             | 11                   | 67                 | 10.63%                     | 12.13%                   |
| Department of Housing and Community Development CC                  | 412         | 22        | 1                | 4                               | -3            | 7                    | 15                 | 5.34%                      | 11.38%                   |
| Department of Human Services CC                                     | 6,006       | 497       | 37               | 47                              | -10           | 63                   | 434                | 8.28%                      | 15.37%                   |
| Department of Information Technology CC                             | 227         | 45        | 2                | 1                               | 1             | 27                   | 18                 | 19.82%                     | 8.65%                    |
| Department of Juvenile Services CC                                  | 2,163       | 243       | 16               | 23                              | -7            | 27                   | 216                | 11.23%                     | 16.17%                   |
| Department of Natural Resources CC                                  | 1,504       | 203       | 5                | 7                               | -2            | 14                   | 189                | 13.50%                     | 11.51%                   |
| Department of Public Safety and Correctional Services CC            | 9,217       | 1,013     | 58               | 50                              | 8             | 64                   | 949                | 10.99%                     | 15.86%                   |
| Department of Service and Civic Innovation CC                       | 39          | 15        | 1                | 1                               | 0             | 10                   | 5                  | 38.46%                     | 92.86%                   |
| Department of Veteran's Affairs CC                                  | 126         | 15        | 3                | 0                               | 3             | 1                    | 14                 | 11.90%                     | 13.45%                   |
| Executive Department - Governor CC                                  | 120         | 23        | 1                | 1                               | 0             | 23                   | 0                  | 19.17%                     | 43.75%                   |
| Governor's Office of Children CC                                    | 13          | 3         | 1                | 0                               | 1             | 3                    | 0                  | 23.08%                     | 20.00%                   |
| Governor's Office of Crime Prevention, Youth and Victim Services CC | 86          | 22        | 1                | 1                               | 0             | 19                   | 3                  | 25.58%                     | 16.36%                   |
| Maryland Cannabis Administration CC                                 | 111         | 17        | 2                | 1                               | 1             | 5                    | 12                 | 15.32%                     | 0.00%                    |
| Maryland Commission on African American History and Culture CC      | 11          | 2         | 0                | 0                               | 0             | 1                    | 1                  | 18.18%                     | 16.67%                   |
| Maryland Department of Agriculture CC                               | 428         | 51        | 2                | 2                               | 0             | 3                    | 48                 | 11.92%                     | 14.11%                   |
| Maryland Department of Emergency Management CC                      | 107         | 23        | 1                | 0                               | 1             | 6                    | 17                 | 21.50%                     | 16.44%                   |
| Maryland Department of Health CC                                    | 6,923       | 878       | 47               | 65                              | -18           | 94                   | 784                | 12.68%                     | 13.51%                   |
| Maryland Department of Labor CC                                     | 1,516       | 185       | 13               | 15                              | -2            | 31                   | 154                | 12.20%                     | 13.06%                   |
| Maryland Department of Planning CC                                  | 142         | 19        | 1                | 1                               | 0             | 5                    | 14                 | 13.38%                     | 11.02%                   |
| Maryland Department of the Environment CC                           | 973         | 121       | 8                | 10                              | -2            | 14                   | 107                | 12.44%                     | 10.87%                   |