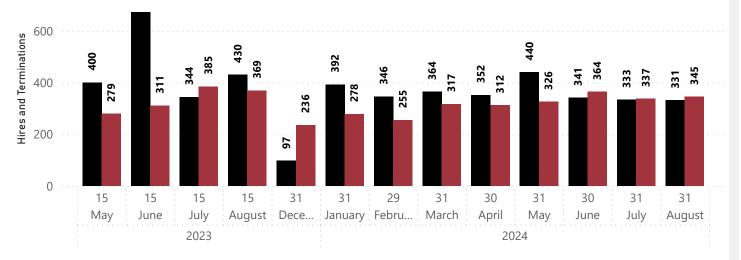

### Hires and Terminations by Year, Month and Day

commission PINs.

• Hires • Terminations

This data does not include pending offers and hires that are pending federal background checks
Monthly Data starting in Sept 2023 excludes non-budgeted MSP Trooper Candidates and Labor Dept's

#### Hires

- SPMS/MDOT Combined
- State Regular Positions Only
- Hires and Re-Hires
- Excludes all Local, non-budgeted state regular positions for MDH and DHS (320602049 cc)
- Excludes Transfers/Promotions/Demotions in and between agencies
- Excludes Patient workers (8999), Senior Citizen Aides (5539), MSP Trooper Candidates (5911)
- Excludes State Regular, non-budgeted, various Labor Dept. Commission positions-job codes 9209,9210,9315,9316,9991
- Excludes Mil Active Duty Sup Org
- Exclude from MSDE: MCSS MSDE MD Center for School Safety, MLDSC: MSDE Maryland Longitudinal Data Systems Center, MSDE
- Interagency Commission on School Construction

## Terminations and Retirements (Termination # includes Retirements)

- SPMS/MDOT Combined
- State Regular Positions Only
- All Termination events
- Exclude all Local, non-budgeted state regular positions for MDH (320602049 cc)
- Exclude Patient workers (8999), Senior Citizen Aides (5539), MSP Trooper Candidates (5911)
- Excludes State Regular, non-budgeted, various Labor Dept. Commission positions-job codes 9209,9210,9315,9316,9991
- Exclude Mil Active Duty Sup Org
- Exclude from MSDE: MCSS MSDE MD Center for School Safety, MLDSC: MSDE Maryland Longitudinal Data Systems Center, MSDE
- Interagency Commission on School Construction