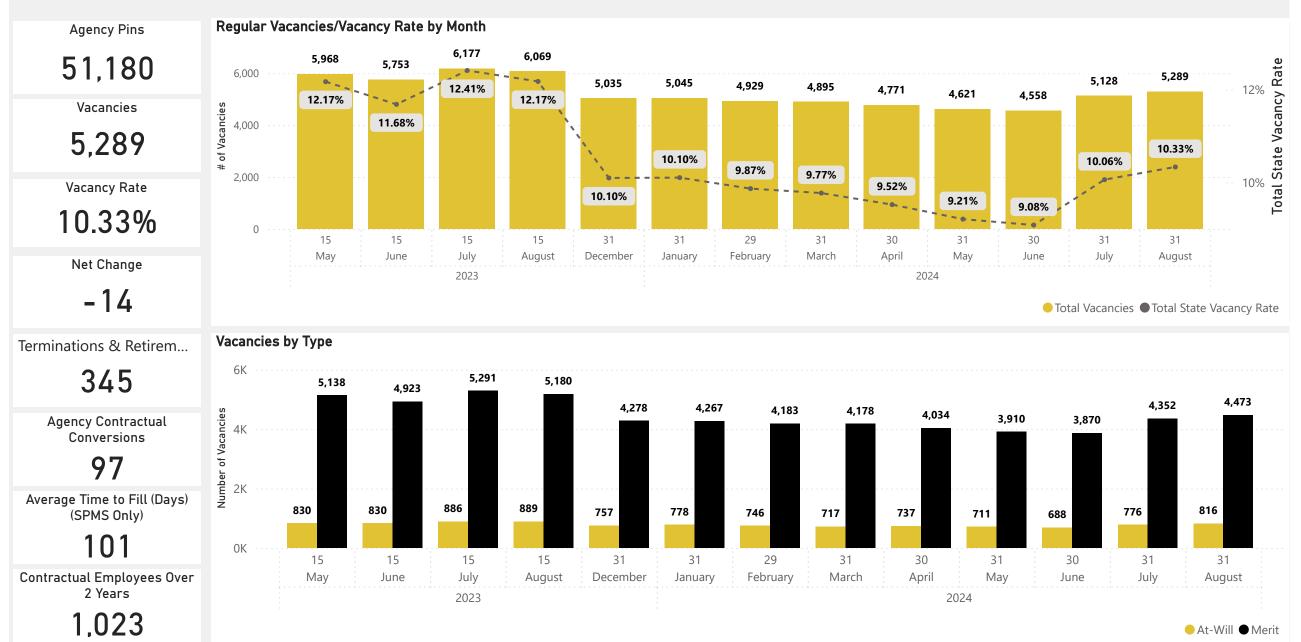

Agency Vacancy Analysis
 All Vacancies, Hires, and Terminations include SPMS and MDOT
 Data from MDH excludes Local Positions

• This data does not include pending offers and hires that are pending federal background checks

• Monthly Data starting in Sept 2023 excludes non-budgeted MSP Trooper Candidates and Labor Dept's commission PINs.

Time Period: August 1, 2024 - August 31, 2024

Department

All

Agency Vacancy Analysis
- All Vacancies, Hires, and Terminations include SPMS and MDOT
- Data from MDH excludes Local Positions

# Agency Vacancy Analysis

All Vacancies, Hires, and Terminations include SPMS and MDOT.

Data from MDH excludes Local Health Department Positions.

Data is collected on a monthly basis and reflects most recent month values.

Net Change is from calculated from the number of hires and resignations in the current month's data.

Select Department

 $\sim$ 

All

 $\checkmark$ **Baseline Vacancy** Merit Current ...

| Department                                                          | Agency Pins | Vacancies | Regular<br>Hires | Terminations<br>and Retirements | Net<br>Change | At-Will<br>Vacancies | Merit<br>Vacancies | Current<br>Vacancy<br>Rate | Baseline Vacancy<br>Rate |
|---------------------------------------------------------------------|-------------|-----------|------------------|---------------------------------|---------------|----------------------|--------------------|----------------------------|--------------------------|
| Accountability and Implementation Board CC                          | 15          | 5         | 0                | 0                               | 0             | 5                    | 0                  | 33.33%                     | 73.33%                   |
| Alcohol and Tobacco Commission CC                                   | 60          | 3         | 2                | 0                               | 2             | 1                    | 2                  | 5.00%                      | 7.89%                    |
| Board of Public Works CC                                            | 11          | 0         | 0                | 0                               | 0             | 0                    | 0                  | 0.00%                      | 0.00%                    |
| Commission on Civil Rights CC                                       | 38          | 3         | 1                | 0                               | 1             | 1                    | 2                  | 7.89%                      | 0.00%                    |
| Comptroller of Maryland CC                                          | 1,224       | 118       | 4                | 6                               | -2            | 23                   | 95                 | 9.64%                      | 10.03%                   |
| Department of Aging CC                                              | 49          | 17        | 0                | 0                               | 0             | 2                    | 15                 | 34.69%                     | 30.00%                   |
| Department of Budget and Management CC                              | 331         | 16        | 1                | 1                               | 0             | 14                   | 2                  | 4.83%                      | 9.91%                    |
| Department of Commerce CC                                           | 210         | 21        | 3                | 2                               | 1             | 15                   | 6                  | 10.00%                     | 10.05%                   |
| Department of Disabilities CC                                       | 39          | 4         | 0                | 0                               | 0             | 2                    | 2                  | 10.26%                     | 8.57%                    |
| Department of General Services CC                                   | 734         | 78        | 2                | 1                               | 1             | 11                   | 67                 | 10.63%                     | 12.13%                   |
| Department of Housing and Community Development CC                  | 412         | 22        | 1                | 4                               | -3            | 7                    | 15                 | 5.34%                      | 11.38%                   |
| Department of Human Services CC                                     | 6,006       | 497       | 37               | 47                              | -10           | 63                   | 434                | 8.28%                      | 15.37%                   |
| Department of Information Technology CC                             | 227         | 45        | 2                | 1                               | 1             | 27                   | 18                 | 19.82%                     | 8.65%                    |
| Department of Juvenile Services CC                                  | 2,163       | 243       | 16               | 23                              | -7            | 27                   | 216                | 11.23%                     | 16.17%                   |
| Department of Natural Resources CC                                  | 1,504       | 203       | 5                | 7                               | -2            | 14                   | 189                | 13.50%                     | 11.51%                   |
| Department of Public Safety and Correctional Services CC            | 9,217       | 1,013     | 58               | 50                              | 8             | 64                   | 949                | 10.99%                     | 15.86%                   |
| Department of Service and Civic Innovation CC                       | 39          | 15        | 1                | 1                               | 0             | 10                   | 5                  | 38.46%                     | 92.86%                   |
| Department of Veteran's Affairs CC                                  | 126         | 15        | 3                | 0                               | 3             | 1                    | 14                 | 11.90%                     | 13.45%                   |
| Executive Department - Governor CC                                  | 120         | 23        | 1                | 1                               | 0             | 23                   | 0                  | 19.17%                     | 43.75%                   |
| Governor's Office of Children CC                                    | 13          | 3         | 1                | 0                               | 1             | 3                    | 0                  | 23.08%                     | 20.00%                   |
| Governor's Office of Crime Prevention, Youth and Victim Services CC | 86          | 22        | 1                | 1                               | 0             | 19                   | 3                  | 25.58%                     | 16.36%                   |
| Maryland Cannabis Administration CC                                 | 111         | 17        | 2                | 1                               | 1             | 5                    | 12                 | 15.32%                     | 0.00%                    |
| Maryland Commission on African American History and Culture CC      | 11          | 2         | 0                | 0                               | 0             | 1                    | 1                  | 18.18%                     | 16.67%                   |
| Maryland Department of Agriculture CC                               | 428         | 51        | 2                | 2                               | 0             | 3                    | 48                 | 11.92%                     | 14.11%                   |
| Maryland Department of Emergency Management CC                      | 107         | 23        | 1                | 0                               | 1             | 6                    | 17                 | 21.50%                     | 16.44%                   |
| Maryland Department of Health CC                                    | 6,923       | 878       | 47               | 65                              | -18           | 94                   | 784                | 12.68%                     | 13.51%                   |
| Maryland Department of Labor CC                                     | 1,516       | 185       | 13               | 15                              | -2            | 31                   | 154                | 12.20%                     | 13.06%                   |
| Maryland Department of Planning CC                                  | 142         | 19        | 1                | 1                               | 0             | 5                    | 14                 | 13.38%                     | 11.02%                   |
| Maryland Department of the Environment CC                           | 973         | 121       | 8                | 10                              | -2            | 14                   | 107                | 12.44%                     | 10.87%                   |