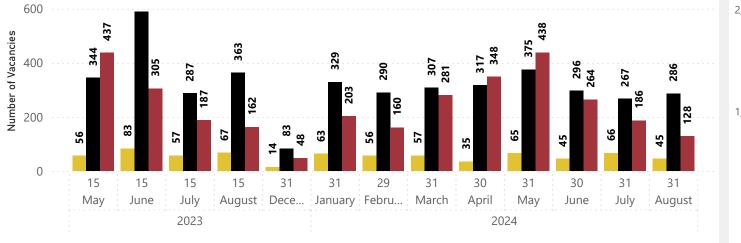

Hires by Type

**Regular Hires, Terminations & Net Change** 

● At-Will ● Merit ● Contractual

● Hires ● Retirements ● Separations ● Net Change

## At-Will Vacancy and Hire includes:

- State Regular positions, Executive Service, Management Service and Skilled/Professional Services with
- the Special or Political Special Appointment designation
- Exclude all Local, non-budgeted state regular positions for MDH (320602049 cc)
- Exclude Patient workers (8999), Senior Citizen Aides (5539), MSP Trooper Candidates (5911)
- Excludes State Regular, non-budgeted, various Labor Dept. Commission positions-job codes 9209,9210,9315,9316,9991
- Exclude Mil Active Duty Sup Org
- Exclude from MSDE: MCSS MSDE MD Center for School Safety, MLDSC: MSDE Maryland Longitudinal Data Systems Center, MSDE - Interagency Commission on School Construction

## Merit Vacancy and Hire includes:

- State Regular positions, Skilled and Professional Services without the Special or Political Special
- Appointment designation
- Exclude all Local, non-budgeted state regular positions for MDH (320602049 cc)
- Exclude Patient workers (8999), Senior Citizen Aides (5539), MSP
- Exclude Mil Active Duty Sup Org
- Exclude MSDE: MCSS MSDE MD Center for School Safety, MLDSC: MSDE Maryland Longitudinal Data Systems Center, MSDE - Interagency Commission on School Construction

#### **Contractual Vacancy and Hire includes:**

- Long Term/Fixed Term Contractual positions
- Exclude Seasonal Contractual positions
- Exclude the Military Active Duty Sup Org positions
- Exclude all Local, non-budgeted contractual positions for MDH and DHS (320602049 and 3307 cc)
- Exclude Patient workers (8999), Senior Citizen Aides (5539), MSP Trooper Candidates (5911)
- Exclude from MSDE: MCSS MSDE MD Center for School Safety, MLDSC: MSDE Maryland Longitudinal
- Data Systems Center, MSDE Interagency Commission on School Construction
- Contractual Conversion includes:
- Contractual Conversion events ONLY