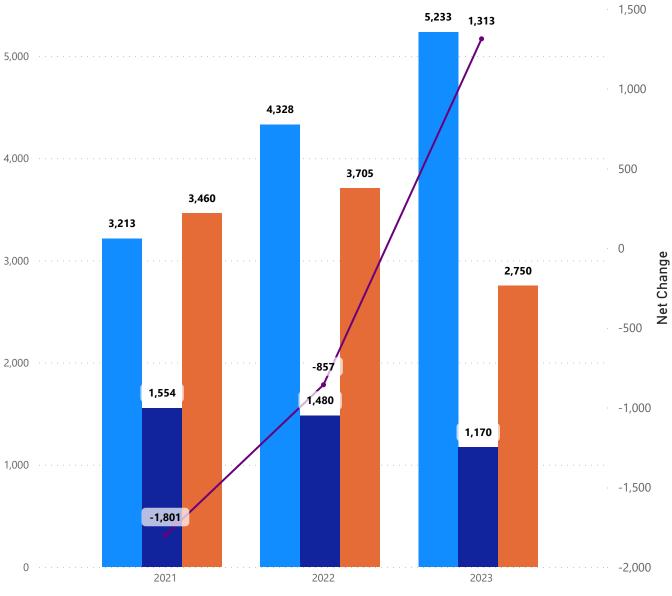

### Regular Hires, Terminations & Net Change

● At-Will ● Merit ● Contractual

<sup>●</sup> Hires ● Retirements ● Separations ● Net Change

All Vacancies, Hires, and Terminations include SPMS and MDOT.

Data from MDH excludes Local Health Department Positions.

Data is collected on a monthly basis and reflects most recent month values.

Net Change is from calculated from the number of hires and resignations in the current month's data.

Department

Baseline

Select Department

Net Change

All

 $\sim$ 

 $\checkmark$ 

Target

| F |  |  |  |
|---|--|--|--|
|   |  |  |  |
|   |  |  |  |
|   |  |  |  |
|   |  |  |  |

Merit

Current