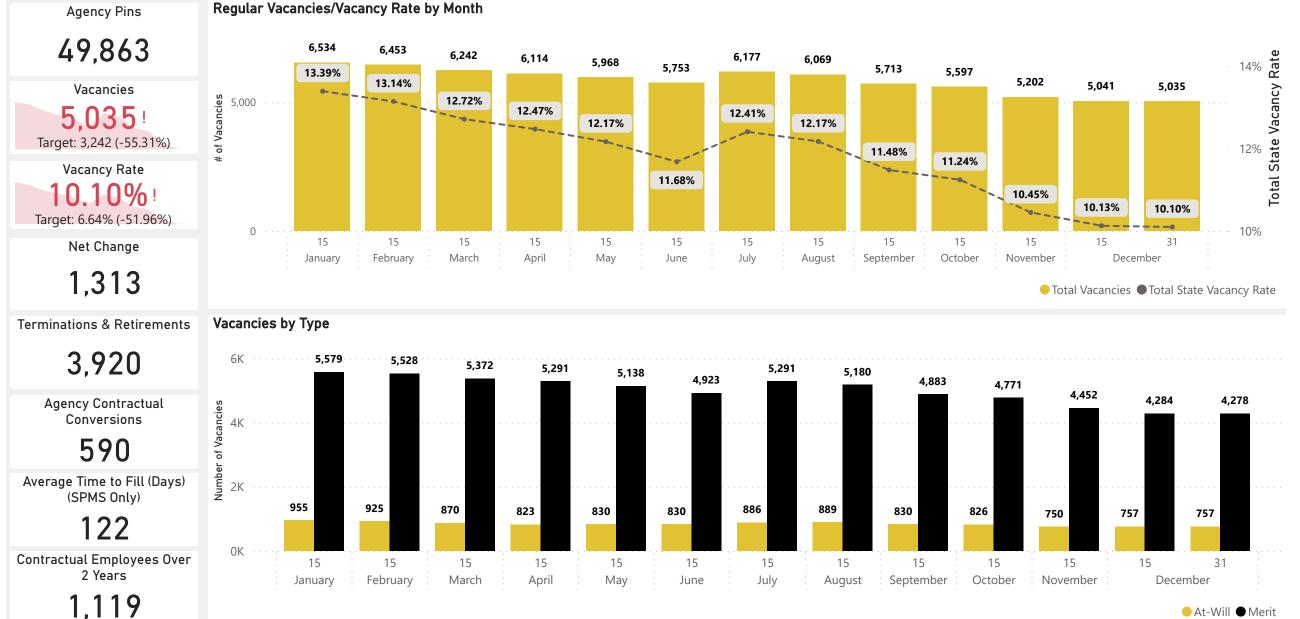

Agency Vacancy Analysis - All Vacancies, Hires, and Terminations include SPMS and MDOT - Data from MDH excludes Local Positions

• Date range reflects the 16th of the named month to the 15th of the following month

• This data does not include pending offers and hires that are pending federal background checks

• Monthly Data starting in Sept 2023 excludes non-budgeted MSP Trooper Candidates and Labor Dept's commission PINs.

Time Period: January 2023 - December 2023 Department  $\sim$ 

All

- All Vacancies, Hires, and Terminations include SPMS and MDOT

Hires and Terminations by Month and Day

- Data from MDH excludes Local Positions

- Date range reflects the 16th of the named month to the 15th of the following month
- This data does not include pending offers and hires that are pending federal background checks
- Monthly Data starting in Sept 2023 excludes non-budgeted MSP Trooper Candidates and Labor Dept's commission PINs.

### Regular Hires, Terminations & Net Change

● At-Will ● Merit ● Contractual

<sup>●</sup> Hires ● Retirements ● Separations ● Net Change

All Vacancies, Hires, and Terminations include SPMS and MDOT.

Data from MDH excludes Local Health Department Positions.

Data is collected on a monthly basis and reflects most recent month values.

Net Change is from calculated from the number of hires and resignations in the current month's data.

Department

Baseline

Select Department

Net Change

All

 $\sim$ 

 $\checkmark$ 

Target

| F |  |  |  |
|---|--|--|--|
|   |  |  |  |
|   |  |  |  |
|   |  |  |  |
|   |  |  |  |

Merit

Current