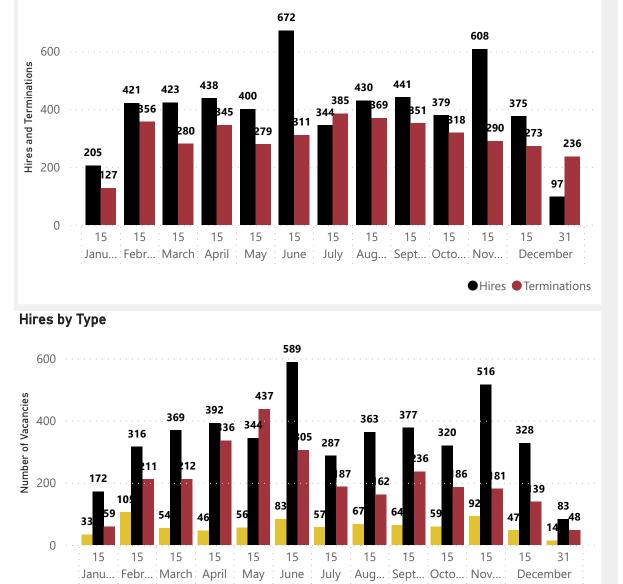

Time Period: January 2023 - December 2023 Department  $\sim$ 

All

- All Vacancies, Hires, and Terminations include SPMS and MDOT

Hires and Terminations by Month and Day

- Data from MDH excludes Local Positions

- Date range reflects the 16th of the named month to the 15th of the following month
- This data does not include pending offers and hires that are pending federal background checks
- Monthly Data starting in Sept 2023 excludes non-budgeted MSP Trooper Candidates and Labor Dept's commission PINs.

### Regular Hires, Terminations & Net Change

● At-Will ● Merit ● Contractual

<sup>●</sup> Hires ● Retirements ● Separations ● Net Change

All Vacancies, Hires, and Terminations include SPMS and MDOT.

Data from MDH excludes Local Health Department Positions.

Data is collected on a monthly basis and reflects most recent month values.

Net Change is from calculated from the number of hires and resignations in the current month's data.

Department

Baseline

Select Department

Net Change

All

 $\sim$ 

 $\checkmark$ 

Target

| F |  |  |  |
|---|--|--|--|
|   |  |  |  |
|   |  |  |  |
|   |  |  |  |
|   |  |  |  |

Merit

Current