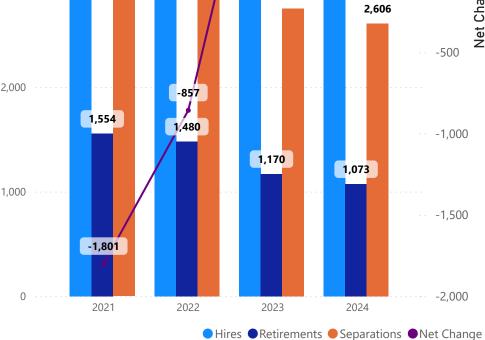

383

**Terminations & Retirements** 

3,679

Agency Contractual Conversions

870

Average Time to Fill (Days) (SPMS Only)

111

Contractual Employees Over 2 Years

## Hires and Terminations by Year, Month and Day

# 

5,000

Regular Hires, Terminations & Net Change

3,460

4,328

3,705