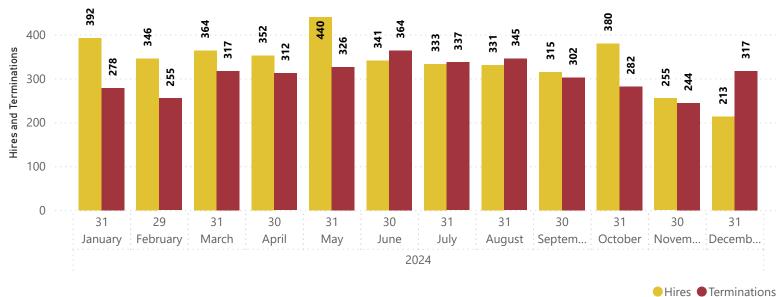

## Hires and Terminations by Year, Month and Day

# Hires by Type

5,233

4,062

2,750

383

1,500

1,000

500