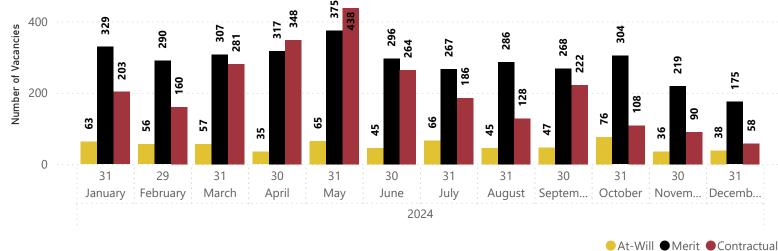

● Total Vacancies ● Total State Vacancy Rate

**Agency Pins** 

51,606

Vacancies

5,378

Vacancy Rate

10.42%

Net Change

# Agency Vacancy Analysis

All Vacancies, Hires, and Terminations include SPMS and MDOT.

Data from MDH excludes Local Health Department Positions.

Data is collected on a monthly basis and reflects most recent month values.

Net Change is from calculated from the number of hires and resignations in the current month's data.

Select Department

All

| Department                                                          | Agency Pins | Vacancies | Regular<br>Hires | Terminations and Retirements | Net<br>Change | At-Will<br>Vacancies | Merit<br>Vacancies | Current<br>Vacancy<br>Rate | Baseline Vacancy<br>Rate |
|---------------------------------------------------------------------|-------------|-----------|------------------|------------------------------|---------------|----------------------|--------------------|----------------------------|--------------------------|
| Accountability and Implementation Board CC                          | 16          | 6         | 0                | 0                            | 0             | 6                    | 0                  | 37.50%                     | 73.33%                   |
| Alcohol and Tobacco Commission CC                                   | 60          | 5         | 0                | 1                            | -1            | 3                    | 2                  | 8.33%                      | 7.89%                    |
| Board of Public Works CC                                            | 11          | 0         | 0                | 0                            | 0             | 0                    | 0                  | 0.00%                      | 0.00%                    |
| Commission on Civil Rights CC                                       | 38          | 2         | 0                | 0                            | 0             | 1                    | 1                  | 5.26%                      | 0.00%                    |
| Comptroller of Maryland CC                                          | 1,223       | 111       | 0                | 10                           | -10           | 17                   | 94                 | 9.08%                      | 10.03%                   |
| Department of Aging CC                                              | 49          | 8         | 3                | 0                            | 3             | 1                    | 7                  | 16.33%                     | 30.00%                   |
| Department of Budget and Management CC                              | 331         | 18        | 0                | 3                            | -3            | 17                   | 1                  | 5.44%                      | 9.91%                    |
| Department of Commerce CC                                           | 210         | 22        | 0                | 2                            | -2            | 17                   | 5                  | 10.48%                     | 10.05%                   |
| Department of Disabilities CC                                       | 39          | 2         | 0                | 0                            | 0             | 1                    | 1                  | 5.13%                      | 8.57%                    |
| Department of General Services CC                                   | 736         | 77        | 7                | 14                           | -7            | 14                   | 63                 | 10.46%                     | 12.13%                   |
| Department of Housing and Community Development CC                  | 420         | 31        | 0                | 4                            | -4            | 10                   | 21                 | 7.38%                      | 11.38%                   |
| Department of Human Services CC                                     | 6,008       | 480       | 31               | 56                           | -25           | 66                   | 414                | 7.99%                      | 15.37%                   |
| Department of Information Technology CC                             | 227         | 40        | 4                | 0                            | 4             | 22                   | 18                 | 17.62%                     | 8.65%                    |
| Department of Juvenile Services CC                                  | 2,163       | 234       | 17               | 13                           | 4             | 28                   | 206                | 10.82%                     | 16.17%                   |
| Department of Natural Resources CC                                  | 1,505       | 194       | 0                | 7                            | -7            | 12                   | 182                | 12.89%                     | 11.51%                   |
| Department of Public Safety and Correctional Services CC            | 9,214       | 1,041     | 34               | 48                           | -14           | 71                   | 970                | 11.30%                     | 15.86%                   |
| Department of Service and Civic Innovation CC                       | 39          | 17        | 0                | 0                            | 0             | 11                   | 6                  | 43.59%                     | 92.86%                   |
| Department of Veteran's Affairs CC                                  | 126         | 8         | 2                | 1                            | 1             | 0                    | 8                  | 6.35%                      | 13.45%                   |
| Executive Department - Governor CC                                  | 121         | 13        | 3                | 0                            | 3             | 13                   | 0                  | 10.74%                     | 43.75%                   |
| Governor's Office of Children CC                                    | 16          | 2         | 0                | 0                            | 0             | 2                    | 0                  | 12.50%                     | 20.00%                   |
| Governor's Office of Crime Prevention, Youth and Victim Services CC | 86          | 14        | 1                | 1                            | 0             | 12                   | 2                  | 16.28%                     | 16.36%                   |
| Maryland Cannabis Administration CC                                 | 110         | 8         | 0                | 1                            | -1            | 4                    | 4                  | 7.27%                      | 0.00%                    |
| Maryland Commission on African American History and Culture CC      | 11          | 2         | 0                | 0                            | 0             | 1                    | 1                  | 18.18%                     | 16.67%                   |
| Maryland Department of Agriculture CC                               | 427         | 46        | 2                | 9                            | -7            | 4                    | 42                 | 10.77%                     | 14.11%                   |
| Maryland Department of Emergency Management CC                      | 108         | 20        | 3                | 3                            | 0             | 6                    | 14                 | 18.52%                     | 16.44%                   |
| Maryland Department of Health CC                                    | 7,239       | 1,125     | 33               | 40                           | -7            | 112                  | 1,013              | 15.54%                     | 13.51%                   |
| Maryland Department of Labor CC                                     | 1,568       | 212       | 4                | 18                           | -14           | 42                   | 170                | 13.52%                     | 13.06%                   |
| Maryland Department of Planning CC                                  | 142         | 18        | 0                | 1                            | -1            | 6                    | 12                 | 12.68%                     | 11.02%                   |
| Maryland Department of the Environment CC                           | 979         | 116       | 5                | 5                            | 0             | 15                   | 101                | 11.85%                     | 10.87%                   |