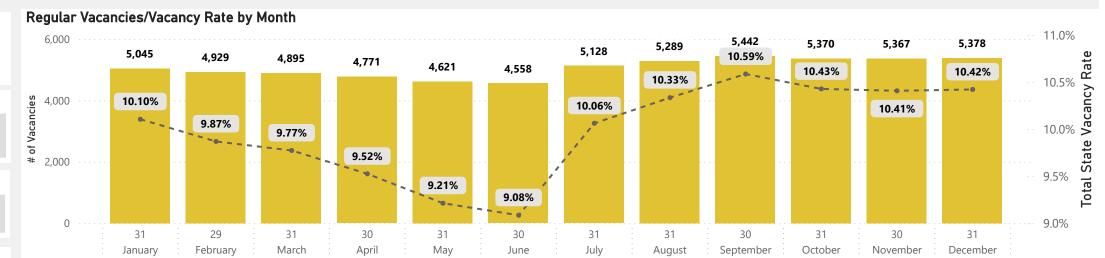

● Total Vacancies ● Total State Vacancy Rate

**Agency Pins** 

51,606

Vacancies

5,378

Vacancy Rate

10.42%

Net Change

# Agency Vacancy Analysis

All Vacancies, Hires, and Terminations include SPMS and MDOT.

Data from MDH excludes Local Health Department Positions.

Data is collected on a monthly basis and reflects most recent month values.