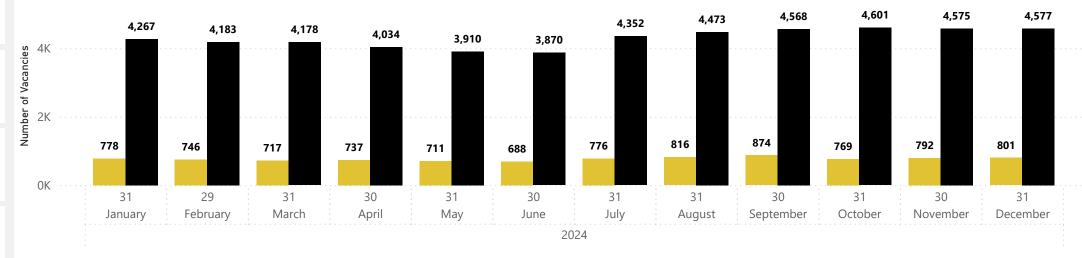

## Hires and Terminations by Year, Month and Day

# 

5,000

Regular Hires, Terminations & Net Change

3,460

4,328

3,705