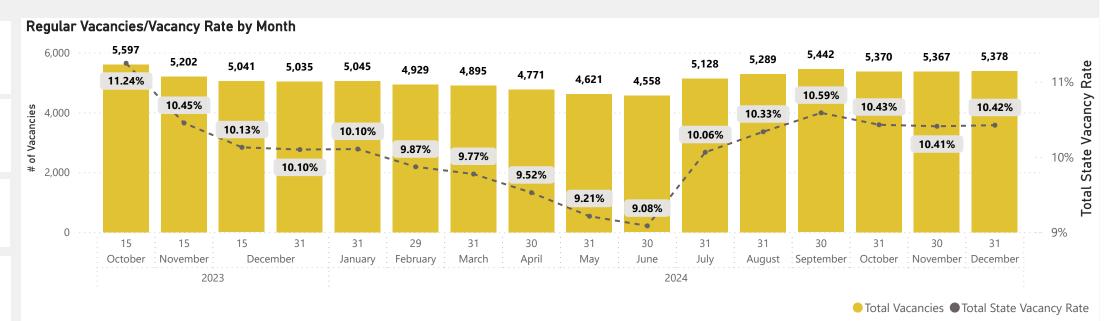

All

**Agency Pins** 

51,606

**Vacancies** 

5,378

Vacancy Rate

10.42%

Net Change

-104

Terminations & Retirem...

317

Agency Contractual Conversions

36

Average Time to Fill (Days) (SPMS Only)

115

Contractual Employees Over 2 Years

1,032

- All Vacancies, Hires, and Terminations include SPMS and MDOT
- Data from MDH excludes Local Positions

- This data does not include pending offers and hires that are pending federal background checks
- Monthly Data starting in Sept 2023 excludes non-budgeted MSP Trooper Candidates and Labor Dept's commission PINs.

# Agency Vacancy Analysis

All Vacancies, Hires, and Terminations include SPMS and MDOT.

Data from MDH excludes Local Health Department Positions.

Data is collected on a monthly basis and reflects most recent month values.

Net Change is from calculated from the number of hires and resignations in the current month's data.

All

 $\checkmark$ 

| Department                                                          | Agency Pins | Vacancies | Regular<br>Hires | Terminations and Retirements | Net<br>Change | At-Will<br>Vacancies | Merit<br>Vacancies | Current<br>Vacancy<br>Rate | Baseline Vacancy<br>Rate |
|---------------------------------------------------------------------|-------------|-----------|------------------|------------------------------|---------------|----------------------|--------------------|----------------------------|--------------------------|
| Accountability and Implementation Board CC                          | 16          | 6         | 0                | 0                            | 0             | 6                    | 0                  | 37.50%                     | 73.33%                   |
| Alcohol and Tobacco Commission CC                                   | 60          | 5         | 0                | 1                            | -1            | 3                    | 2                  | 8.33%                      | 7.89%                    |
| Board of Public Works CC                                            | 11          | 0         | 0                | 0                            | 0             | 0                    | 0                  | 0.00%                      | 0.00%                    |
| Commission on Civil Rights CC                                       | 38          | 2         | 0                | 0                            | 0             | 1                    | 1                  | 5.26%                      | 0.00%                    |
| Comptroller of Maryland CC                                          | 1,223       | 111       | 0                | 10                           | -10           | 17                   | 94                 | 9.08%                      | 10.03%                   |
| Department of Aging CC                                              | 49          | 8         | 3                | 0                            | 3             | 1                    | 7                  | 16.33%                     | 30.00%                   |
| Department of Budget and Management CC                              | 331         | 18        | 0                | 3                            | -3            | 17                   | 1                  | 5.44%                      | 9.91%                    |
| Department of Commerce CC                                           | 210         | 22        | 0                | 2                            | -2            | 17                   | 5                  | 10.48%                     | 10.05%                   |
| Department of Disabilities CC                                       | 39          | 2         | 0                | 0                            | 0             | 1                    | 1                  | 5.13%                      | 8.57%                    |
| Department of General Services CC                                   | 736         | 77        | 7                | 14                           | -7            | 14                   | 63                 | 10.46%                     | 12.13%                   |
| Department of Housing and Community Development CC                  | 420         | 31        | 0                | 4                            | -4            | 10                   | 21                 | 7.38%                      | 11.38%                   |
| Department of Human Services CC                                     | 6,008       | 480       | 31               | 56                           | -25           | 66                   | 414                | 7.99%                      | 15.37%                   |
| Department of Information Technology CC                             | 227         | 40        | 4                | 0                            | 4             | 22                   | 18                 | 17.62%                     | 8.65%                    |
| Department of Juvenile Services CC                                  | 2,163       | 234       | 17               | 13                           | 4             | 28                   | 206                | 10.82%                     | 16.17%                   |
| Department of Natural Resources CC                                  | 1,505       | 194       | 0                | 7                            | -7            | 12                   | 182                | 12.89%                     | 11.51%                   |
| Department of Public Safety and Correctional Services CC            | 9,214       | 1,041     | 34               | 48                           | -14           | 71                   | 970                | 11.30%                     | 15.86%                   |
| Department of Service and Civic Innovation CC                       | 39          | 17        | 0                | 0                            | 0             | 11                   | 6                  | 43.59%                     | 92.86%                   |
| Department of Veteran's Affairs CC                                  | 126         | 8         | 2                | 1                            | 1             | 0                    | 8                  | 6.35%                      | 13.45%                   |
| Executive Department - Governor CC                                  | 121         | 13        | 3                | 0                            | 3             | 13                   | 0                  | 10.74%                     | 43.75%                   |
| Governor's Office of Children CC                                    | 16          | 2         | 0                | 0                            | 0             | 2                    | 0                  | 12.50%                     | 20.00%                   |
| Governor's Office of Crime Prevention, Youth and Victim Services CC | 86          | 14        | 1                | 1                            | 0             | 12                   | 2                  | 16.28%                     | 16.36%                   |
| Maryland Cannabis Administration CC                                 | 110         | 8         | 0                | 1                            | -1            | 4                    | 4                  | 7.27%                      | 0.00%                    |
| Maryland Commission on African American History and Culture CC      | 11          | 2         | 0                | 0                            | 0             | 1                    | 1                  | 18.18%                     | 16.67%                   |
| Maryland Department of Agriculture CC                               | 427         | 46        | 2                | 9                            | -7            | 4                    | 42                 | 10.77%                     | 14.11%                   |
| Maryland Department of Emergency Management CC                      | 108         | 20        | 3                | 3                            | 0             | 6                    | 14                 | 18.52%                     | 16.44%                   |
| Maryland Department of Health CC                                    | 7,239       | 1,125     | 33               | 40                           | -7            | 112                  | 1,013              | 15.54%                     | 13.51%                   |
| Maryland Department of Labor CC                                     | 1,568       | 212       | 4                | 18                           | -14           | 42                   | 170                | 13.52%                     | 13.06%                   |
| Maryland Department of Planning CC                                  | 142         | 18        | 0                | 1                            | -1            | 6                    | 12                 | 12.68%                     | 11.02%                   |
| Maryland Department of the Environment CC                           | 979         | 116       | 5                | 5                            | 0             | 15                   | 101                | 11.85%                     | 10.87%                   |