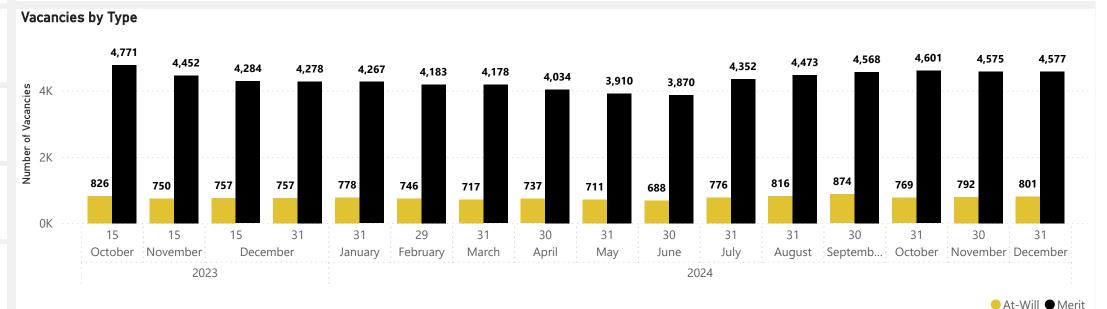

### **At-Will Vacancy and Hire includes:**

- State Regular positions, Executive Service, Management Service and Skilled/Professional Services with
- the Special or Political Special Appointment designation
- Exclude all Local, non-budgeted state regular positions for MDH (320602049 cc)
- Exclude Patient workers (8999), Senior Citizen Aides (5539), MSP Trooper Candidates (5911)
- Excludes State Regular, non-budgeted, various Labor Dept. Commission positions-job codes 9209,9210,9315,9316,9991
- Exclude Mil Active Duty Sup Org
- Exclude from MSDE: MCSS MSDE MD Center for School Safety, MLDSC: MSDE Maryland Longitudinal Data Systems Center, MSDE Interagency Commission on School Construction

#### Merit Vacancy and Hire includes:

- State Regular positions, Skilled and Professional Services without the Special or Political Special
- Appointment designation
- Exclude all Local, non-budgeted state regular positions for MDH (320602049 cc)
- Exclude Patient workers (8999), Senior Citizen Aides (5539), MSP
- Exclude Mil Active Duty Sup Org
- Exclude MSDE: MCSS MSDE MD Center for School Safety, MLDSC: MSDE Maryland Longitudinal Data Systems Center,
   MSDE Interagency Commission on School Construction