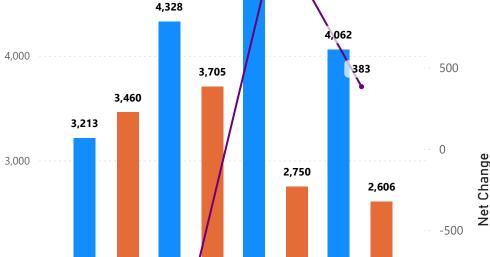

1,170

2023

1,073

2024 YTD

● Hires ● Retirements ● Separations ● Net Change

-857

1,480

2022

1,554

-1,801

2021

0

5,233

1,500

1,000

-1,000

-1,500

-2,000

Regular Hires, Terminations & Net Change

5,000

Net Change is from calculated from the number of hires and resignations in the current month's data.

All

 $\checkmark$ 

| Department                                                          | Agency Pins | Vacancies | Regular<br>Hires | Terminations and Retirements | Net<br>Change | At-Will<br>Vacancies | Merit<br>Vacancies | Current<br>Vacancy<br>Rate | Baseline Vacancy<br>Rate |
|---------------------------------------------------------------------|-------------|-----------|------------------|------------------------------|---------------|----------------------|--------------------|----------------------------|--------------------------|
| Accountability and Implementation Board CC                          | 16          | 6         | 0                | 0                            | 0             | 6                    | 0                  | 37.50%                     | 73.33%                   |
| Alcohol and Tobacco Commission CC                                   | 60          | 5         | 0                | 1                            | -1            | 3                    | 2                  | 8.33%                      | 7.89%                    |
| Board of Public Works CC                                            | 11          | 0         | 0                | 0                            | 0             | 0                    | 0                  | 0.00%                      | 0.00%                    |
| Commission on Civil Rights CC                                       | 38          | 2         | 0                | 0                            | 0             | 1                    | 1                  | 5.26%                      | 0.00%                    |
| Comptroller of Maryland CC                                          | 1,223       | 111       | 0                | 10                           | -10           | 17                   | 94                 | 9.08%                      | 10.03%                   |
| Department of Aging CC                                              | 49          | 8         | 3                | 0                            | 3             | 1                    | 7                  | 16.33%                     | 30.00%                   |
| Department of Budget and Management CC                              | 331         | 18        | 0                | 3                            | -3            | 17                   | 1                  | 5.44%                      | 9.91%                    |
| Department of Commerce CC                                           | 210         | 22        | 0                | 2                            | -2            | 17                   | 5                  | 10.48%                     | 10.05%                   |
| Department of Disabilities CC                                       | 39          | 2         | 0                | 0                            | 0             | 1                    | 1                  | 5.13%                      | 8.57%                    |
| Department of General Services CC                                   | 736         | 77        | 7                | 14                           | -7            | 14                   | 63                 | 10.46%                     | 12.13%                   |
| Department of Housing and Community Development CC                  | 420         | 31        | 0                | 4                            | -4            | 10                   | 21                 | 7.38%                      | 11.38%                   |
| Department of Human Services CC                                     | 6,008       | 480       | 31               | 56                           | -25           | 66                   | 414                | 7.99%                      | 15.37%                   |
| Department of Information Technology CC                             | 227         | 40        | 4                | 0                            | 4             | 22                   | 18                 | 17.62%                     | 8.65%                    |
| Department of Juvenile Services CC                                  | 2,163       | 234       | 17               | 13                           | 4             | 28                   | 206                | 10.82%                     | 16.17%                   |
| Department of Natural Resources CC                                  | 1,505       | 194       | 0                | 7                            | -7            | 12                   | 182                | 12.89%                     | 11.51%                   |
| Department of Public Safety and Correctional Services CC            | 9,214       | 1,041     | 34               | 48                           | -14           | 71                   | 970                | 11.30%                     | 15.86%                   |
| Department of Service and Civic Innovation CC                       | 39          | 17        | 0                | 0                            | 0             | 11                   | 6                  | 43.59%                     | 92.86%                   |
| Department of Veteran's Affairs CC                                  | 126         | 8         | 2                | 1                            | 1             | 0                    | 8                  | 6.35%                      | 13.45%                   |
| Executive Department - Governor CC                                  | 121         | 13        | 3                | 0                            | 3             | 13                   | 0                  | 10.74%                     | 43.75%                   |
| Governor's Office of Children CC                                    | 16          | 2         | 0                | 0                            | 0             | 2                    | 0                  | 12.50%                     | 20.00%                   |
| Governor's Office of Crime Prevention, Youth and Victim Services CC | 86          | 14        | 1                | 1                            | 0             | 12                   | 2                  | 16.28%                     | 16.36%                   |
| Maryland Cannabis Administration CC                                 | 110         | 8         | 0                | 1                            | -1            | 4                    | 4                  | 7.27%                      | 0.00%                    |
| Maryland Commission on African American History and Culture CC      | 11          | 2         | 0                | 0                            | 0             | 1                    | 1                  | 18.18%                     | 16.67%                   |
| Maryland Department of Agriculture CC                               | 427         | 46        | 2                | 9                            | -7            | 4                    | 42                 | 10.77%                     | 14.11%                   |
| Maryland Department of Emergency Management CC                      | 108         | 20        | 3                | 3                            | 0             | 6                    | 14                 | 18.52%                     | 16.44%                   |
| Maryland Department of Health CC                                    | 7,239       | 1,125     | 33               | 40                           | -7            | 112                  | 1,013              | 15.54%                     | 13.51%                   |
| Maryland Department of Labor CC                                     | 1,568       | 212       | 4                | 18                           | -14           | 42                   | 170                | 13.52%                     | 13.06%                   |
| Maryland Department of Planning CC                                  | 142         | 18        | 0                | 1                            | -1            | 6                    | 12                 | 12.68%                     | 11.02%                   |
| Maryland Department of the Environment CC                           | 979         | 116       | 5                | 5                            | 0             | 15                   | 101                | 11.85%                     | 10.87%                   |