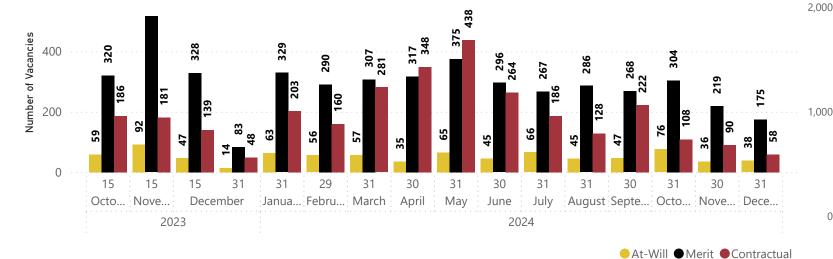

s** 

51,606

**Vacancies** 

5,378

Vacancy Rate

10.42%

Net Change

-104

Terminations & Retirem...

317

Agency Contractual Conversions

36

Average Time to Fill (Days) (SPMS Only)

115

Contractual Employees Over 2 Years

1,032







- All Vacancies, Hires, and Terminations include SPMS and MDOT
- Data from MDH excludes Local Positions

- This data does not include pending offers and hires that are pending federal background checks
- Monthly Data starting in Sept 2023 excludes non-budgeted MSP Trooper Candidates and Labor Dept's commission PINs.







1,170

2023

1,073

2024 YTD

● Hires ● Retirements ● Separations ● Net Change

-857

1,480

2022

1,554

-1,801

2021

0

5,233

1,500

1,000

-1,000

-1,500

-2,000

Regular Hires, Terminations & Net Change

5,000

## Hires by Type



# Agency Vacancy Analysis

All Vacancies, Hires, and Terminations include SPMS and MDOT.

Data from MDH excludes Local Health Department Positions.

Data is collected on a monthly basis and reflects most recent month values.

Net Change is from calculated from the number of hires and resignations in the current month's data.



All

 $\checkmark$ 

| Department                                                          | Agency Pins | Vacancies | Regular<br>Hires | Terminations and Retirements | Net<br>Change | At-Will<br>Vacancies | Merit<br>Vacancies | Current<br>Vacancy<br>Rate | Baseline Vacancy<br>Rate |
|---------------------------------------------------------------------|-------------|-----------|------------------|------------------------------|---------------|--------------------