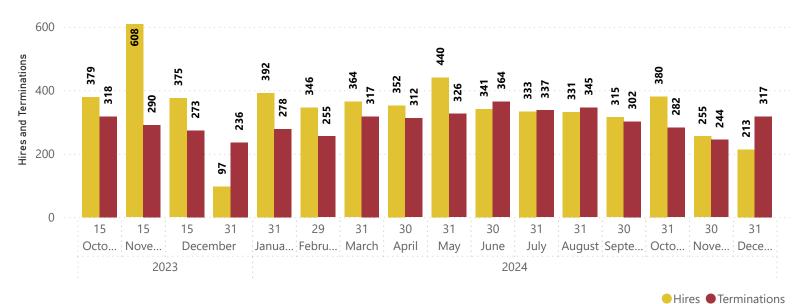

#### Hires

- SPMS/MDOT Combined
- State Regular Positions Only
- Hires and Re-Hires
- Excludes all Local, non-budgeted state regular positions for MDH and DHS (320602049 cc)
- Excludes Transfers/Promotions/Demotions in and between agencies
- Excludes Patient workers (8999), Senior Citizen Aides (5539), MSP Trooper Candidates (5911)
- Excludes State Regular, non-budgeted, various Labor Dept. Commission positions-job codes 9209,9210,9315,9316,9991
- Excludes Mil Active Duty Sup Org
- Exclude from MSDE: MCSS MSDE MD Center for School Safety, MLDSC: MSDE Maryland Longitudinal Data Systems Center, MSDE
- Interagency Commission on School Construction

### **Terminations and Retirements (Termination # includes Retirements)**

- SPMS/MDOT Combined
- State Regular Positions Only
- All Termination events
- Exclude all Local, non-budgeted state regular positions for MDH (320602049 cc)
- Exclude Patient workers (8999), Senior Citizen Aides (5539), MSP Trooper Candidates (5911)
- Excludes State Regular, non-budgeted, various Labor Dept. Commission positions-job codes 9209,9210,9315,9316,9991
- Exclude Mil Active Duty Sup Org
- Exclude from MSDE: MCSS MSDE MD Center for School Safety, MLDSC: MSDE Maryland Longitudinal Data Systems Center, MSDE
- Interagency Commission on School Construction