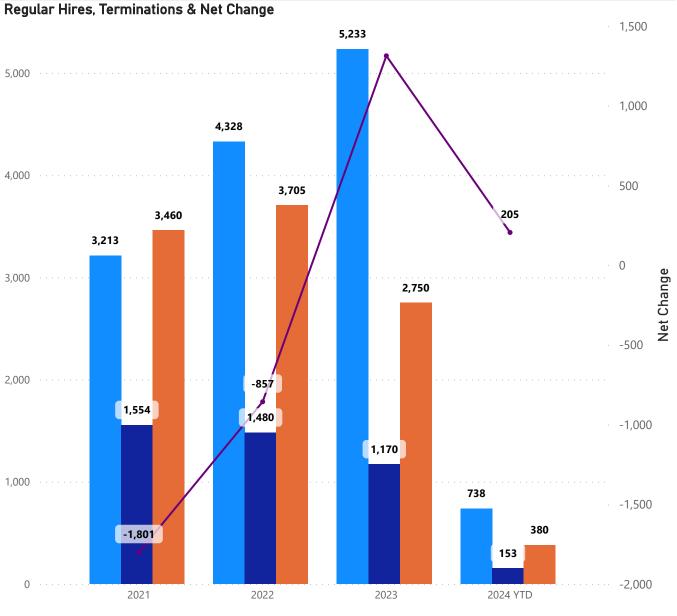

5,000

4,000

Hires and Terminations by Year, Month and Day

Hires by Type

● At-Will ● Merit ● Contractual

<sup>●</sup> Hires ● Retirements ● Separations ● Net Change

All Vacancies, Hires, and Terminations include SPMS and MDOT.

Data from MDH excludes Local Health Department Positions.

Data is collected on a monthly basis and reflects most recent month values.

Net Change is from calculated from the number of hires and resignations in the current month's data.

All Vacancies, Hires, and Terminations include SPMS and MDOT.

Data from MDH excludes Local Health Department Positions.

Data is collected on a monthly basis and reflects most recent month values.

Net Change is from calculated from the number of hires and resignations in the current month's data.