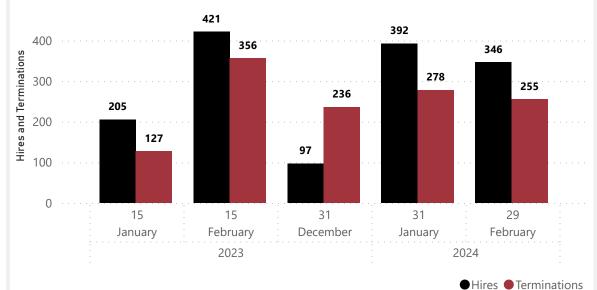

5,000

4,000

Hires and Terminations by Year, Month and Day

Hires by Type

● At-Will ● Merit ● Contractual

<sup>●</sup> Hires ● Retirements ● Separations ● Net Change

All Vacancies, Hires, and Terminations include SPMS and MDOT.

Data from MDH excludes Local Health Department Positions.

Data is collected on a monthly basis and reflects most recent month values.

Net Change is from calculated from the number of hires and resignations in the current month's data.

All Vacancies, Hires, and Terminations include SPMS and MDOT.

Data from MDH excludes Local Health Department Positions.

Data is collected on a monthly basis and reflects most recent month values.

Net Change is from calculated from the number of hires and resignations in the current month's data.