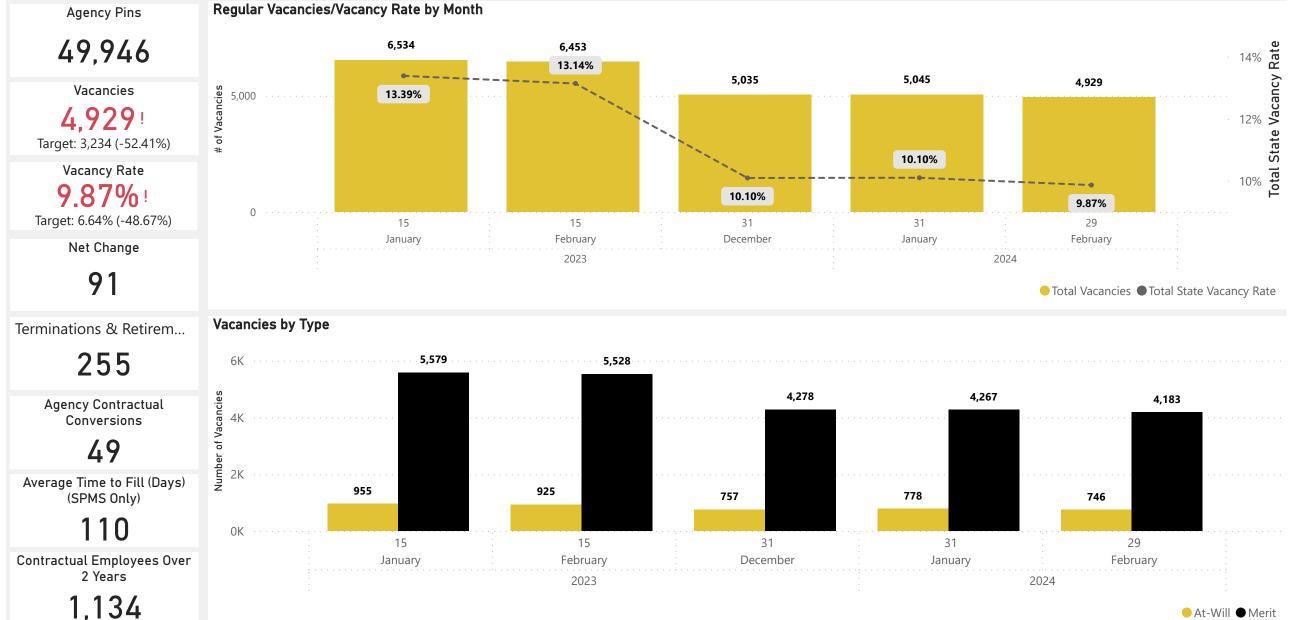

- All Vacancies, Hires, and Terminations include SPMS and MDOT - Data from MDH excludes Local Positions

• This data does not include pending offers and hires that are pending federal background checks

• Monthly Data starting in Sept 2023 excludes non-budgeted MSP Trooper Candidates and Labor Dept's commission PINs.

5,000

4,000

Hires and Terminations by Year, Month and Day

Hires by Type

● At-Will ● Merit ● Contractual

<sup>●</sup> Hires ● Retirements ● Separations ● Net Change

All Vacancies, Hires, and Terminations include SPMS and MDOT.

Data from MDH excludes Local Health Department Positions.

Data is collected on a monthly basis and reflects most recent month values.

Net Change is from calculated from the number of hires and resignations in the current month's data.

All Vacancies, Hires, and Terminations include SPMS and MDOT.

Data from MDH excludes Local Health Department Positions.

Data is collected on a monthly basis and reflects most recent month values.

Net Change is from calculated from the number of hires and resignations in the current month's data.