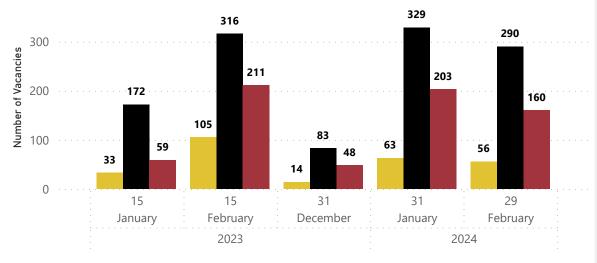

5,000

4,000

Hires and Terminations by Year, Month and Day

Hires by Type

● At-Will ● Merit ● Contractual

<sup>●</sup> Hires ● Retirements ● Separations ● Net Change

All Vacancies, Hires, and Terminations include SPMS and MDOT.

Data from MDH excludes Local Health Department Positions.

Data is collected on a monthly basis and reflects most recent month values.

Net Change is from calculated from the number of hires and resignations in the current month's data.

All Vacancies, Hires, and Terminations include SPMS and MDOT.

Data from MDH excludes Local Health Department Positions.

Data is collected on a monthly basis and reflects most recent month values.

Net Change is from calculated from the number of hires and resignations in the current month's data.