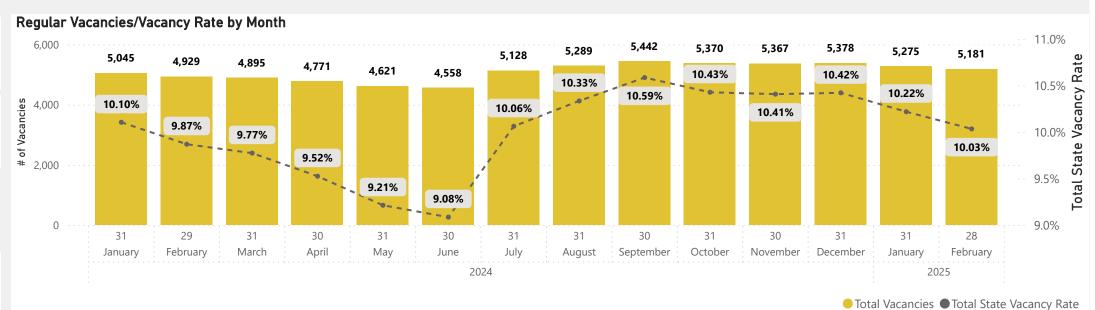

**Agency Pins** 

51,638

Vacancies

5,181

Vacancy Rate

10.03%

Net Change

87