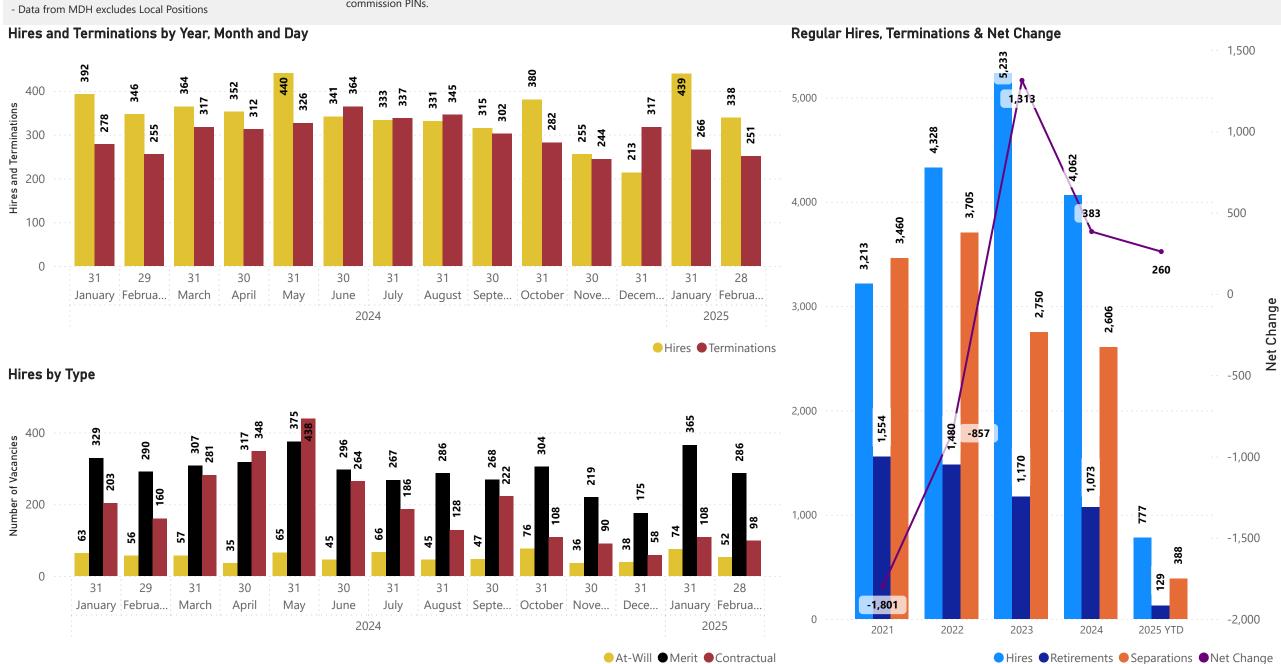

**Terminations & Retirements** 

251

Agency Contractual Conversions

38

Average Time to Fill (Days) (SPMS Only)

101

Contractual Employees Over 2 Years

1,046