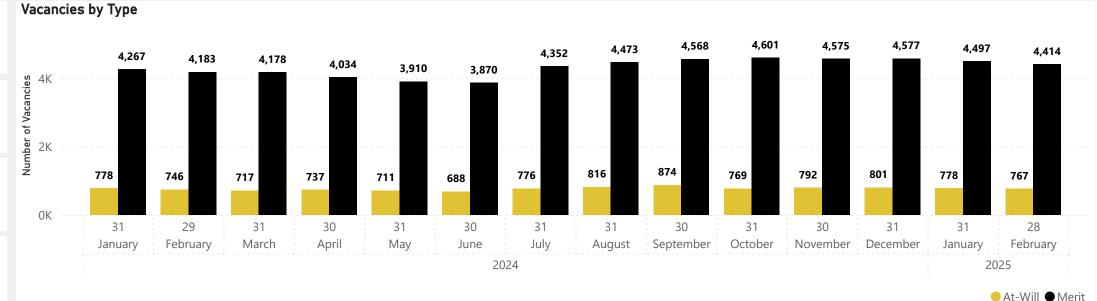

## **At-Will Vacancy and Hire includes:**

- State Regular positions, Executive Service, Management Service and Skilled/Professional Services with
- the Special or Political Special Appointment designation
- Exclude all Local, non-budgeted state regular positions for MDH (320602049 cc)
- Exclude Patient workers (8999), Senior Citizen Aides (5539), MSP Trooper Candidates (5911)
- Excludes State Regular, non-budgeted, various Labor Dept. Commission positions-job codes 9209,9210,9315,9316,9991
- Exclude Mil Active Duty Sup Org
- Exclude from MSDE: MCSS MSDE MD Center for School Safety, MLDSC: MSDE Maryland Longitudinal Data Systems Center, MSDE Interagency Commission on School Construction

#### Merit Vacancy and Hire includes:

- State Regular positions, Skilled and Professional Services without the Special or Political Special
- Appointment designation
- Exclude all Local, non-budgeted state regular positions for MDH (320602049 cc)
- Exclude Patient workers (8999), Senior Citizen Aides (5539), MSP
- Exclude Mil Active Duty Sup Org
- Exclude MSDE: MCSS MSDE MD Center for School Safety, MLDSC: MSDE Maryland Longitudinal Data Systems Center,
   MSDE Interagency Commission on School Construction