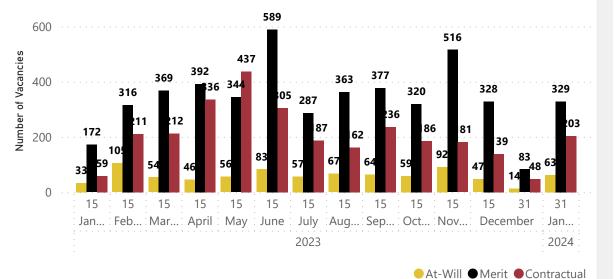

 Monthly Data starting in Sept 2023 excludes non-budgeted MSP Trooper Candidates and Labor Dept's commission PINs.

Hires by Type

2023

2022