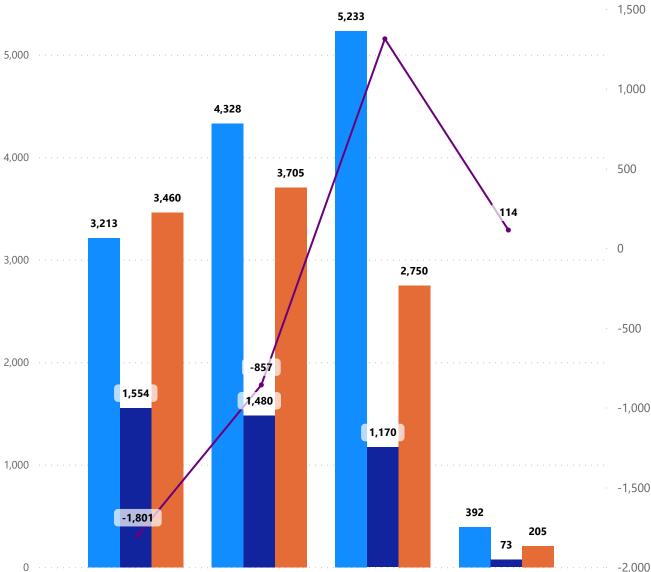

#### **Regular Hires, Terminations & Net Change**

2021

● Hires ● Retirements ● Separations ● Net Change

2024 YTD

Net Change

All Vacancies, Hires, and Terminations include SPMS and MDOT.

Data from MDH excludes Local Health Department Positions.