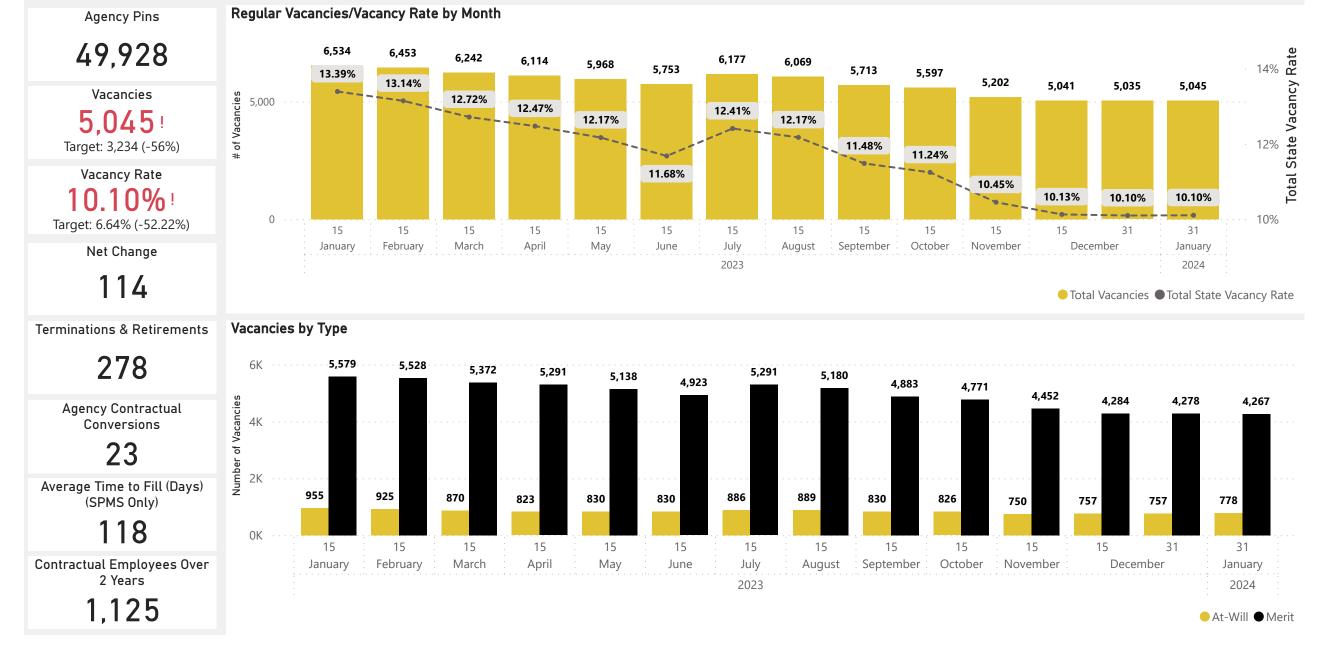

All Vacancies, Hires, and Terminations include SPMS and MDOT
Data from MDH excludes Local Positions

- This data does not include pending offers and hires that are pending federal background checks
- Monthly Data starting in Sept 2023 excludes non-budgeted MSP Trooper Candidates and Labor Dept's commission PINs.

Time Period: January 1, 2024 - January 31, 2024

All V

- All Vacancies, Hires, and Terminations include SPMS and MDOT - Data from MDH excludes Local Positions • This data does not include pending offers and hires that are pending federal background checks

 Monthly Data starting in Sept 2023 excludes non-budgeted MSP Trooper Candidates and Labor Dept's commission PINs.

Hires by Type

2023

2022