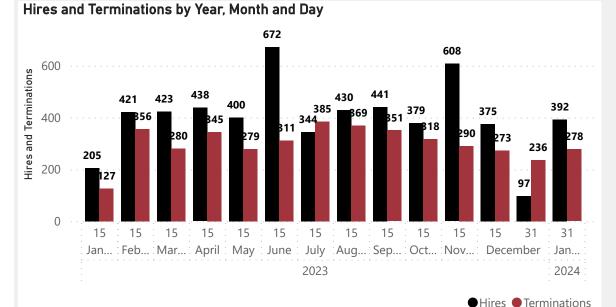

#### **Regular Hires, Terminations & Net Change**

2021

● Hires ● Retirements ● Separations ● Net Change

2024 YTD

Net Change

All Vacancies, Hires, and Terminations include SPMS and MDOT.

Data from MDH excludes Local Health Department Positions.

Data is collected on a monthly basis and reflects most recent month values.

Net Change is from calculated from the number of hires and resignations in the current month's data.

Select Department

All

 $\sim$ 