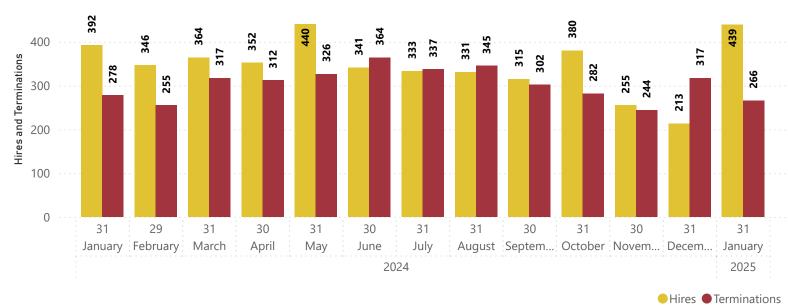

## Hires by Type

1,500

Regular Hires, Terminations & Net Change

#### Hires

- SPMS/MDOT Combined
- State Regular Positions Only
- Hires and Re-Hires
- Excludes all Local, non-budgeted state regular positions for MDH and DHS (320602049 cc)
- Excludes Transfers/Promotions/Demotions in and between agencies
- Excludes Patient workers (8999), Senior Citizen Aides (5539), MSP Trooper Candidates (5911)
- Excludes State Regular, non-budgeted, various Labor Dept. Commission positions-job codes 9209,9210,9315,9316,9991
- Excludes Mil Active Duty Sup Org
- Exclude from MSDE: MCSS MSDE MD Center for School Safety, MLDSC: MSDE Maryland Longitudinal Data Systems Center, MSDE
- Interagency Commission on School Construction

### **Terminations and Retirements (Termination # includes Retirements)**

- SPMS/MDOT Combined
- State Regular Positions Only
- All Termination events
- Exclude all Local, non-budgeted state regular positions for MDH (320602049 cc)
- Exclude Patient workers (8999), Senior Citizen Aides (5539), MSP Trooper Candidates (5911)
- Excludes State Regular, non-budgeted, various Labor Dept. Commission positions-job codes 9209,9210,9315,9316,9991
- Exclude Mil Active Duty Sup Org
- Exclude from MSDE: MCSS MSDE MD Center for School Safety, MLDSC: MSDE Maryland Longitudinal Data Systems Center, MSDE
- Interagency Commission on School Construction