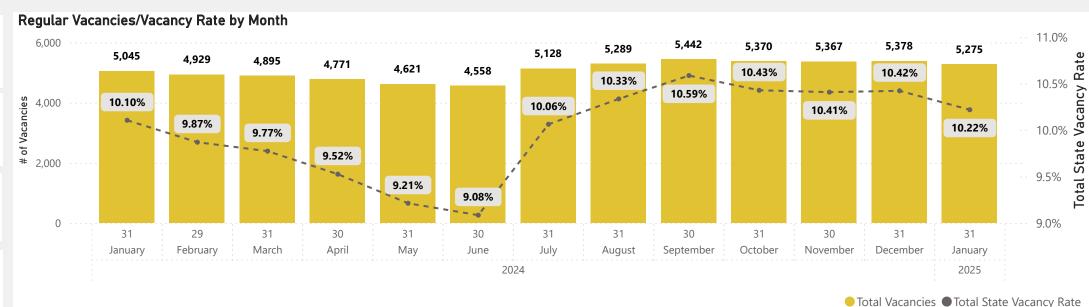

At-Will • Merit

**Agency Pins** 

51,626

Vacancies

5,275

Vacancy Rate

10.22%

Net Change

# Agency Vacancy Analysis

All Vacancies, Hires, and Terminations include SPMS and MDOT.

Data from MDH excludes Local Health Department Positions.

Data is collected on a monthly basis and reflects most recent month values.

Net Change is from calculated from the number of hires and resignations in the current month's data.

Select Department

All

| Department                                                          | Agency Pins | Vacancies | Regular<br>Hires | Terminations and Retirements | Net<br>Change | At-Will<br>Vacancies | Merit<br>Vacancies | Current<br>Vacancy<br>Rate | Baseline Vacancy<br>Rate |
|---------------------------------------------------------------------|-------------|-----------|------------------|------------------------------|---------------|----------------------|--------------------|----------------------------|--------------------------|
| Accountability and Implementation Board CC                          | 16          | 5         | 1                | 1                            | 0             | 5                    | 0                  | 31.25%                     | 73.33%                   |
| Alcohol and Tobacco Commission CC                                   | 60          | 5         | 0                | 0                            | 0             | 2                    | 3                  | 8.33%                      | 7.89%                    |
| Board of Public Works CC                                            | 11          | 0         | 0                | 0                            | 0             | 0                    | 0                  | 0.00%                      | 0.00%                    |
| Commission on Civil Rights CC                                       | 38          | 0         | 1                | 0                            | 1             | 0                    | 0                  | 0.00%                      | 0.00%                    |
| Comptroller of Maryland CC                                          | 1,228       | 96        | 24               | 4                            | 20            | 17                   | 79                 | 7.82%                      | 10.03%                   |
| Department of Aging CC                                              | 49          | 7         | 1                | 0                            | 1             | 1                    | 6                  | 14.29%                     | 30.00%                   |
| Department of Budget and Management CC                              | 331         | 21        | 1                | 2                            | -1            | 17                   | 4                  | 6.34%                      | 9.91%                    |
| Department of Commerce CC                                           | 210         | 26        | 1                | 2                            | -1            | 20                   | 6                  | 12.38%                     | 10.05%                   |
| Department of Disabilities CC                                       | 39          | 2         | 0                | 0                            | 0             | 1                    | 1                  | 5.13%                      | 8.57%                    |
| Department of General Services CC                                   | 734         | 80        | 2                | 2                            | 0             | 16                   | 64                 | 10.90%                     | 12.13%                   |
| Department of Housing and Community Development CC                  | 421         | 30        | 4                | 4                            | 0             | 12                   | 18                 | 7.13%                      | 11.38%                   |
| Department of Human Services CC                                     | 6,006       | 475       | 49               | 37                           | 12            | 65                   | 410                | 7.91%                      | 15.37%                   |
| Department of Information Technology CC                             | 227         | 38        | 3                | 0                            | 3             | 20                   | 18                 | 16.74%                     | 8.65%                    |
| Department of Juvenile Services CC                                  | 2,163       | 251       | 18               | 24                           | -6            | 32                   | 219                | 11.60%                     | 16.17%                   |
| Department of Natural Resources CC                                  | 1,504       | 193       | 14               | 11                           | 3             | 12                   | 181                | 12.83%                     | 11.51%                   |
| Department of Public Safety and Correctional Services CC            | 9,214       | 1,013     | 95               | 51                           | 44            | 64                   | 949                | 10.99%                     | 15.86%                   |
| Department of Service and Civic Innovation CC                       | 39          | 17        | 0                | 0                            | 0             | 11                   | 6                  | 43.59%                     | 92.86%                   |
| Department of Veteran's Affairs CC                                  | 126         | 10        | 1                | 1                            | 0             | 1                    | 9                  | 7.94%                      | 13.45%                   |
| Executive Department - Governor CC                                  | 121         | 11        | 4                | 1                            | 3             | 11                   | 0                  | 9.09%                      | 43.75%                   |
| Governor's Office of Children CC                                    | 16          | 2         | 0                | 1                            | -1            | 2                    | 0                  | 12.50%                     | 20.00%                   |
| Governor's Office of Crime Prevention, Youth and Victim Services CC | 86          | 14        | 0                | 0                            | 0             | 12                   | 2                  | 16.28%                     | 16.36%                   |
| Maryland Cannabis Administration CC                                 | 110         | 9         | 0                | 0                            | 0             | 5                    | 4                  | 8.18%                      | 0.00%                    |
| Maryland Commission on African American History and Culture CC      | 11          | 2         | 0                | 0                            | 0             | 1                    | 1                  | 18.18%                     | 16.67%                   |
| Maryland Department of Agriculture CC                               | 427         | 34        | 12               | 1                            | 11            | 2                    | 32                 | 7.96%                      | 14.11%                   |
| Maryland Department of Emergency Management CC                      | 108         | 19        | 2                | 1                            | 1             | 4                    | 15                 | 17.59%                     | 16.44%                   |
| Maryland Department of Health CC                                    | 7,252       | 1,134     | 47               | 37                           | 10            | 113                  | 1,021              | 15.64%                     | 13.51%                   |
| Maryland Department of Labor CC                                     | 1,571       | 220       | 12               | 5                            | 7             | 49                   | 171                | 14.00%                     | 13.06%                   |
| Maryland Department of Planning CC                                  | 142         | 18        | 1                | 0                            | 1             | 6                    | 12                 | 12.68%                     | 11.02%                   |
| Maryland Department of the Environment CC                           | 979         | 117       | 6                | 2                            | 4             | 15                   | 102                | 11.95%                     | 10.87%                   |