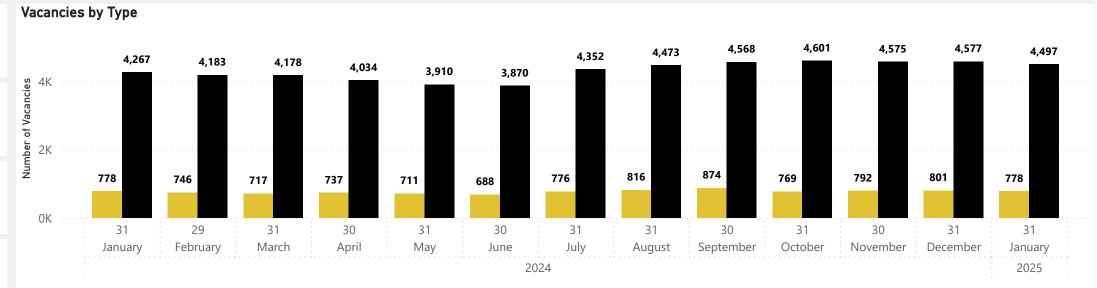

### **At-Will Vacancy and Hire includes:**

- State Regular positions, Executive Service, Management Service and Skilled/Professional Services with
- the Special or Political Special Appointment designation
- Exclude all Local, non-budgeted state regular positions for MDH (320602049 cc)
- Exclude Patient workers (8999), Senior Citizen Aides (5539), MSP Trooper Candidates (5911)
- Excludes State Regular, non-budgeted, various Labor Dept. Commission positions-job codes 9209,9210,9315,9316,9991
- Exclude Mil Active Duty Sup Org
- Exclude from MSDE: MCSS MSDE MD Center for School Safety, MLDSC: MSDE Maryland Longitudinal Data Systems Center, MSDE Interagency Commission on School Construction

#### Merit Vacancy and Hire includes:

- State Regular positions, Skilled and Professional Services without the Special or Political Special
- Appointment designation
- Exclude all Local, non-budgeted state regular positions for MDH (320602049 cc)
- Exclude Patient workers (8999), Senior Citizen Aides (5539), MSP
- Exclude Mil Active Duty Sup Org
- Exclude MSDE: MCSS MSDE MD Center for School Safety, MLDSC: MSDE Maryland Longitudinal Data Systems Center,
   MSDE Interagency Commission on School Construction