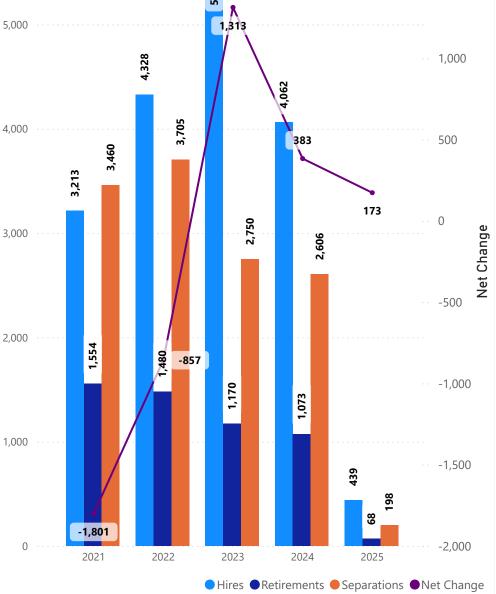

173

Terminations & Retirements

266

Agency Contractual Conversions

39

Average Time to Fill (Days) (SPMS Only)

102

Contractual Employees Over 2 Years

## Hires by Type

1,500

Regular Hires, Terminations & Net Change