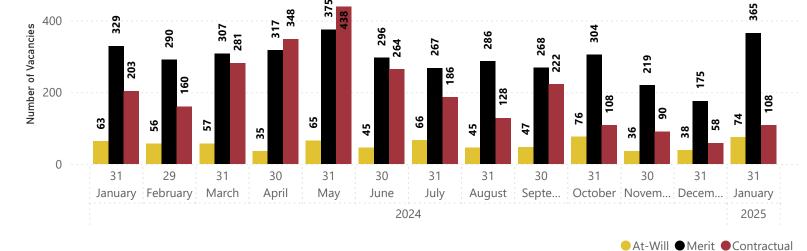

At-Will • Merit

**Agency Pins** 

51,626

Vacancies

5,275

Vacancy Rate

10.22%

Net Change

# Agency Vacancy Analysis

All Vacancies, Hires, and Terminations include SPMS and MDOT.

Data from MDH excludes Local Health Department Positions.

Data is collected on a monthly basis and reflects most recent month values.