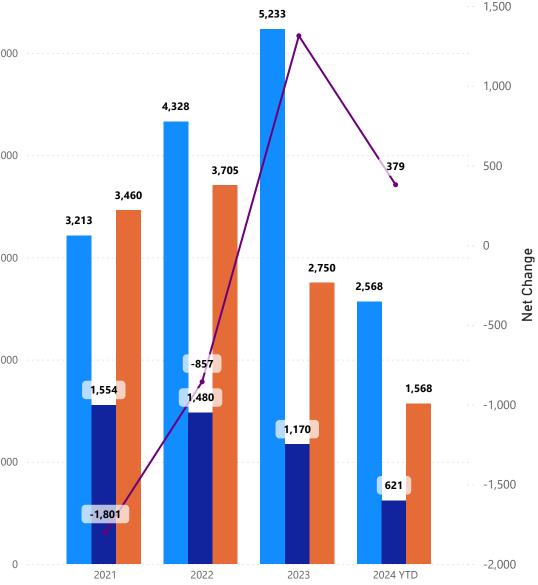

### Hires and Terminations by Year, Month and Day

Regular Hires, Terminations & Net Change

●At-Will ●Merit ●Contractual

● Hires ● Retirements ● Separations ● Net Change

All Vacancies, Hires, and Terminations include SPMS and MDOT.

Data from MDH excludes Local Health Department Positions.

Data is collected on a monthly basis and reflects most recent month values.

Net Change is from calculated from the number of hires and resignations in the current month's data.