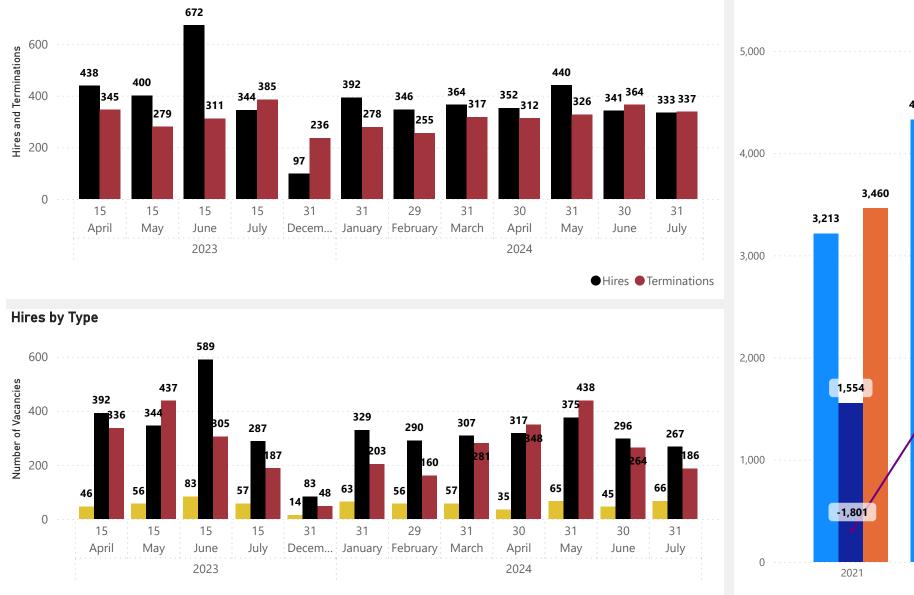

### Hires and Terminations by Year, Month and Day

Regular Hires, Terminations & Net Change

●At-Will ●Merit ●Contractual

● Hires ● Retirements ● Separations ● Net Change

All Vacancies, Hires, and Terminations include SPMS and MDOT.

Data from MDH excludes Local Health Department Positions.

Data is collected on a monthly basis and reflects most recent month values.

Net Change is from calculated from the number of hires and resignations in the current month's data.