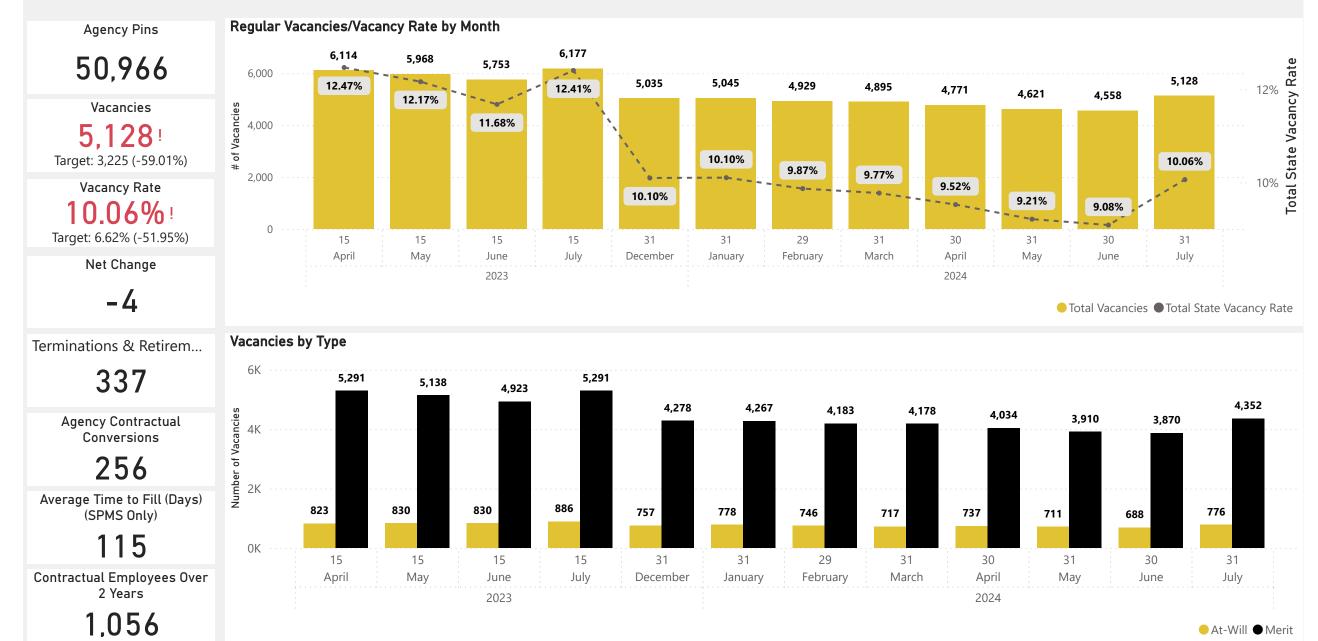

Agency Vacancy Analysis
- All Vacancies, Hires, and Terminations include SPMS and MDOT

- Data from MDH excludes Local Positions

• This data does not include pending offers and hires that are pending federal background checks

• Monthly Data starting in Sept 2023 excludes non-budgeted MSP Trooper Candidates and Labor Dept's commission PINs.

 $\sim$ 

Department

All

All Vacancies, Hires, and Terminations include SPMS and MDOT
 Data from MDH excludes Local Positions

- This data does not include pending offers and hires that are pending federal background checks
- Monthly Data starting in Sept 2023 excludes non-budgeted MSP Trooper Candidates and Labor Dept's

commission PINs.

### Hires and Terminations by Year, Month and Day

Regular Hires, Terminations & Net Change

●At-Will ●Merit ●Contractual

● Hires ● Retirements ● Separations ● Net Change

All Vacancies, Hires, and Terminations include SPMS and MDOT.

Data from MDH excludes Local Health Department Positions.

Data is collected on a monthly basis and reflects most recent month values.

Net Change is from calculated from the number of hires and resignations in the current month's data.