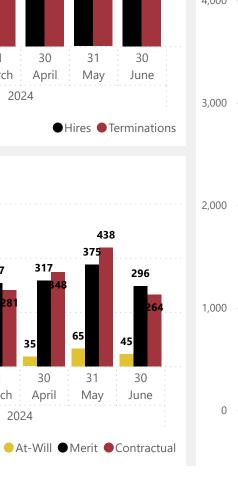

Net Change

-23

Terminations & Retirem...

364

Agency Contractual Conversions

25

Average Time to Fill (Days) (SPMS Only)

99

Contractual Employees Over 2 Years

1,052

- All Vacancies, Hires, and Terminations include SPMS and MDOT
- Data from MDH excludes Local Positions

Hires by Type

600

Number of Vacancies

- This data does not include pending offers and hires that are pending federal background checks
- Monthly Data starting in Sept 2023 excludes non-budgeted MSP Trooper Candidates and Labor Dept's commission PINs.

Net Change is from calculated from the number of hires and resignations in the current month's data.

Select Department

All

| Department                                                          | Agency Pins | Vacancies | Regular Hires | Terminations and Retirements | Net Change | At-Will<br>Vacancies | Merit<br>Vacancies | Current<br>Vacancy Rate | Baseline<br>Vacancy Rate | Target<br>Vacancy Rate |
|---------------------------------------------------------------------|-------------|-----------|---------------|------------------------------|------------|----------------------|--------------------|-------------------------|--------------------------|------------------------|
| Accountability and Implementation Board CC                          | 15          | 6         | 0             | 0                            | 0          | 6                    | 0                  | 40.00%                  | 73.33%                   | 36.67%                 |
| Alcohol and Tobacco Commission CC                                   | 60          | 5         | 0             | 1                            | -1         | 1                    | 4                  | 8.33%                   | 7.89%                    | 3.95%                  |
| Board of Public Works CC                                            | 11          | 0         | 0             | 0                            | 0          | 0                    | 0                  | 0.00%                   | 0.00%                    | 0.00%                  |
| Commission on Civil Rights CC                                       | 38          | 4         | 0             | 0                            | 0          | 2                    | 2                  | 10.53%                  | 0.00%                    | 0.00%                  |
| Comptroller of Maryland CC                                          | 1,137       | 61        | 6             | 5                            | 1          | 8                    | 53                 | 5.36%                   | 10.03%                   | 5.02%                  |
| Department of Aging CC                                              | 40          | 8         | 0             | 1                            | -1         | 2                    | 6                  | 20.00%                  | 30.00%                   | 15.00%                 |
| Department of Budget and Management CC                              | 324         | 15        | 2             | 2                            | 0          | 14                   | 1                  | 4.63%                   | 9.91%                    | 4.96%                  |
| Department of Commerce CC                                           | 189         | 11        | 3             | 1                            | 2          | 6                    | 5                  | 5.82%                   | 10.05%                   | 5.03%                  |
| Department of Disabilities CC                                       | 37          | 2         | 1             | 0                            | 1          | 1                    | 1                  | 5.41%                   | 8.57%                    | 4.29%                  |
| Department of General Services CC                                   | 710         | 48        | 2             | 8                            | -6         | 12                   | 36                 | 6.76%                   | 12.13%                   | 6.07%                  |
| Department of Housing and Community Development CC                  | 410         | 70        | 1             | 2                            | -1         | 7                    | 63                 | 17.07%                  | 11.38%                   | 5.69%                  |
| Department of Human Services CC                                     | 6,007       | 488       | 77            | 42                           | 35         | 66                   | 422                | 8.12%                   | 15.37%                   | 7.69%                  |
| Department of Information Technology CC                             | 208         | 35        | 3             | 0                            | 3          | 26                   | 9                  | 16.83%                  | 8.65%                    | 4.33%                  |
| Department of Juvenile Services CC                                  | 2,164       | 254       | 30            | 17                           | 13         | 30                   | 224                | 11.74%                  | 16.17%                   | 8.09%                  |
| Department of Natural Resources CC                                  | 1,473       | 173       | 5             | 9                            | -4         | 13                   | 160                | 11.74%                  | 11.51%                   | 5.76%                  |
| Department of Public Safety and Correctional Services CC            | 9,217       | 954       | 65            | 56                           | 9          | 52                   | 902                | 10.35%                  | 15.86%                   | 7.93%                  |
| Department of Service and Civic Innovation CC                       | 32          | 8         | 1             | 3                            | -2         | 8                    | 0                  | 25.00%                  | 92.86%                   | 46.43%                 |
| Department of Veteran's Affairs CC                                  | 122         | 16        | 3             | 4                            | -1         | 1                    | 15                 | 13.11%                  | 13.45%                   | 6.73%                  |
| Executive Department - Governor CC                                  | 101         | 4         | 2             | 1                            | 1          | 4                    | 0                  | 3.96%                   | 43.75%                   | 21.88%                 |
| Governor's Office of Children CC                                    | 10          | 2         | 1             | 0                            | 1          | 2                    | 0                  | 20.00%                  | 20.00%                   | 10.00%                 |
| Governor's Office of Crime Prevention, Youth and Victim Services CC | 65          | 6         | 2             | 1                            | 1          | 6                    | 0                  | 9.23%                   | 16.36%                   | 8.18%                  |
| Maryland Cannabis Administration CC                                 | 110         | 16        | 2             | 1                            | 1          | 4                    | 12                 | 14.55%                  | 0.00%                    | 0.00%                  |
| Maryland Commission on African American History and Culture CC      | 9           | 1         | 0             | 0                            | 0          | 1                    | 0                  | 11.11%                  | 16.67%                   | 8.34%                  |
| Maryland Department of Agriculture CC                               | 413         | 33        | 2             | 8                            | -6         | 3                    | 30                 | 7.99%                   | 14.11%                   | 7.06%                  |
| Maryland Department of Emergency Management CC                      | 98          | 20        | 1             | 0                            | 1          | 6                    | 14                 | 20.41%                  | 16.44%                   | 8.22%                  |
| Maryland Department of Health CC                                    | 6,733       | 675       | 39            | 43                           | -4         | 89                   | 586                | 10.03%                  | 13.51%                   | 6.76%                  |
| Maryland Department of Labor CC                                     | 1,462       | 162       | 9             | 11                           | -2         | 25                   | 137                | 11.08%                  | 13.06%                   | 6.53%                  |
| Maryland Department of Planning CC                                  | 133         | 11        | 1             | 1                            | 0          | 4                    | 7                  | 8.27%                   | 11.02%                   | 5.51%                  |
| Maryland Department of the Environment CC                           | 972         | 112       | 6             | 16                           | -10        | 12                   | 100                | 11.52%                  | 10.87%                   | 5.44%                  |