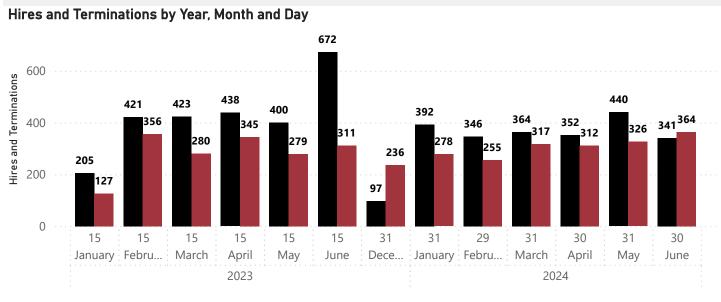

Net Change

-23

Terminations & Retirem...

364

Agency Contractual Conversions

25

Average Time to Fill (Days) (SPMS Only)

99

### Hires

- SPMS/MDOT Combined
- State Regular Positions Only
- Hires and Re-Hires
- Excludes all Local, non-budgeted state regular positions for MDH and DHS (320602049 cc)
- Excludes Transfers/Promotions/Demotions in and between agencies
- Excludes Patient workers (8999), Senior Citizen Aides (5539), MSP Trooper Candidates (5911)
- Excludes State Regular, non-budgeted, various Labor Dept. Commission positions-job codes 9209,9210,9315,9316,9991
- Excludes Mil Active Duty Sup Org
- Exclude from MSDE: MCSS MSDE MD Center for School Safety, MLDSC: MSDE Maryland Longitudinal Data Systems Center, MSDE
- Interagency Commission on School Construction

## **Terminations and Retirements (Termination # includes Retirements)**

- SPMS/MDOT Combined
- State Regular Positions Only
- · All Termination events
- Exclude all Local, non-budgeted state regular positions for MDH (320602049 cc)
- Exclude Patient workers (8999), Senior Citizen Aides (5539), MSP Trooper Candidates (5911)
- Excludes State Regular, non-budgeted, various Labor Dept. Commission positions-job codes 9209,9210,9315,9316,9991
- Exclude Mil Active Duty Sup Org
- Exclude from MSDE: MCSS MSDE MD Center for School Safety, MLDSC: MSDE Maryland Longitudinal Data Systems Center, MSDE
- Interagency Commission on School Construction