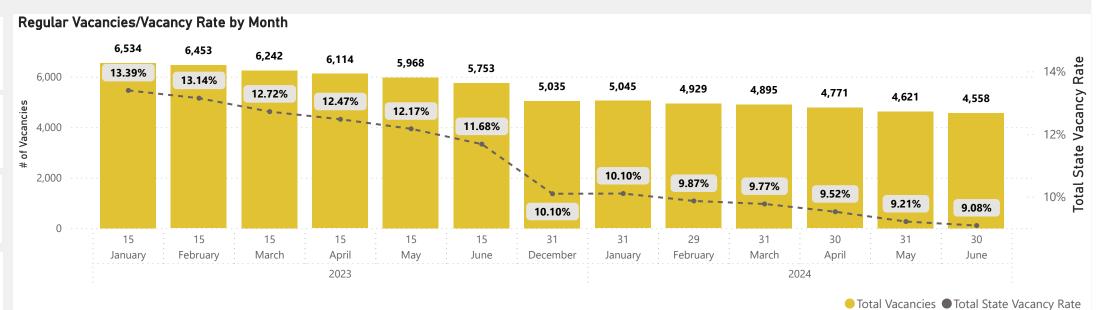

**Agency Pins** 

50,174

Vacancies

4,558!

Target: 3,225 (-41.33%)

Vacancy Rate

9.08%!

Target: 6.62% (-37.18%)