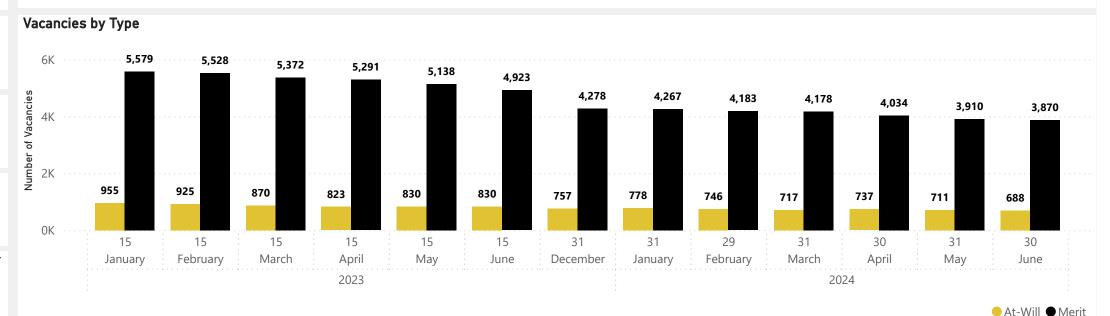

# **At-Will Vacancy and Hire includes:**

- State Regular positions, Executive Service, Management Service and Skilled/Professional Services with
- the Special or Political Special Appointment designation
- Exclude all Local, non-budgeted state regular positions for MDH (320602049 cc)
- Exclude Patient workers (8999), Senior Citizen Aides (5539), MSP Trooper Candidates (5911)
- Excludes State Regular, non-budgeted, various Labor Dept. Commission positions-job codes 9209,9210,9315,9316,9991
- Exclude Mil Active Duty Sup Org
- Exclude from MSDE: MCSS MSDE MD Center for School Safety, MLDSC: MSDE Maryland Longitudinal Data Systems Center, MSDE Interagency Commission on School Construction

# **Merit Vacancy and Hire includes:**

- State Regular positions, Skilled and Professional Services without the Special or Political Special
- Appointment designation
- Exclude all Local, non-budgeted state regular positions for MDH (320602049 cc)
- Exclude Patient workers (8999), Senior Citizen Aides (5539), MSP
- Exclude Mil Active Duty Sup Org
- Exclude MSDE: MCSS MSDE MD Center for School Safety, MLDSC: MSDE Maryland Longitudinal Data Systems Center,
   MSDE Interagency Commission on School Construction