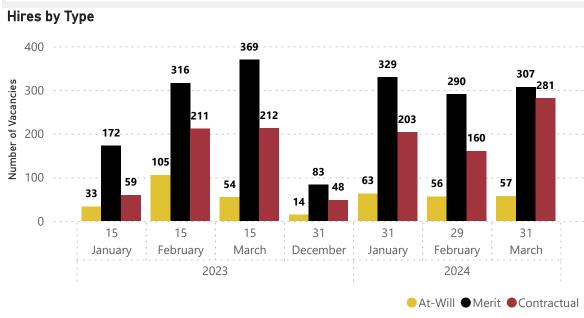

ding offers and hires that are pending federal background checks
- Monthly Data starting in Sept 2023 excludes non-budgeted MSP Trooper Candidates and Labor Dept's commission PINs.



**Agency Pins** 

50,088

Vacancies

4,895!

Target: 3,224 (-51.83%)

Vacancy Rate

9.77%!

Target: 6.62% (-47.6%)

Net Change

47

Terminations & Retirem...

317

Agency Contractual Conversions

91

Average Time to Fill (Days) (SPMS Only)

112

Contractual Employees Over 2 Years

1,105







- All Vacancies, Hires, and Terminations include SPMS and MDOT
- Data from MDH excludes Local Positions

- This data does not include pending offers and hires that are pending federal background checks
- Monthly Data starting in Sept 2023 excludes non-budgeted MSP Trooper Candidates and Labor Dept's commission PINs.







# Agency Vacancy Analysis

All Vacancies, Hires, and Terminations include SPMS and MDOT.

Data from MDH excludes Local Health Department Positions.

Data is collected on a monthly basis and reflects most recent month values.

Net Change is from calculated from the number of hires and resignations in the current month's data.



All

| Department                                                          | Agency Pins | Vacancies | Regular Hires | Terminations and Retirements | Net Change | At-Will<br>Vacancies | Merit<br>Vacancies | Current<br>Vacancy Rate | Baseline<br>Vacancy Rate | Target<br>Vacancy Rate |
|---------------------------------------------------------------------|-------------|-----------|---------------|------------------------------|------------|----------------------|-