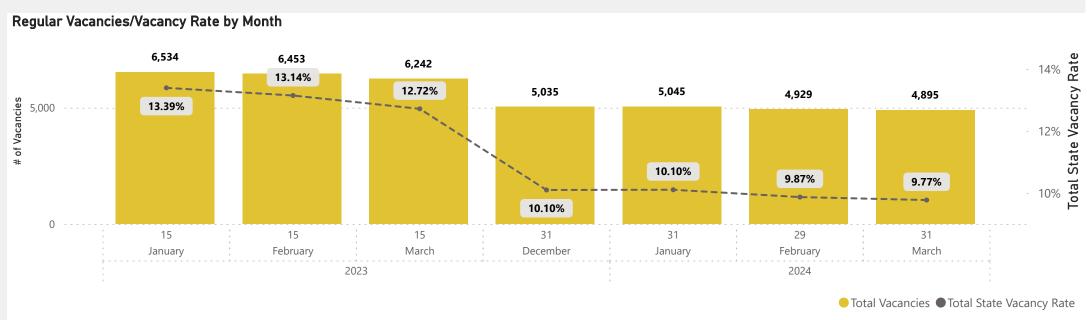

**Agency Pins** 

50,088

Vacancies

4,895!

Target: 3,224 (-51.83%)

Vacancy Rate

9.77%!

Target: 6.62% (-47.6%)