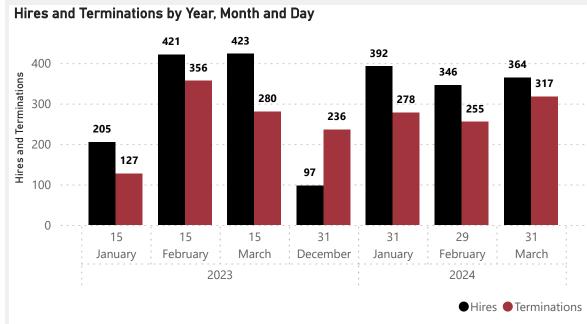

Net Change

47

Terminations & Retirem...

317

Agency Contractual Conversions

91

Average Time to Fill (Days) (SPMS Only)

112