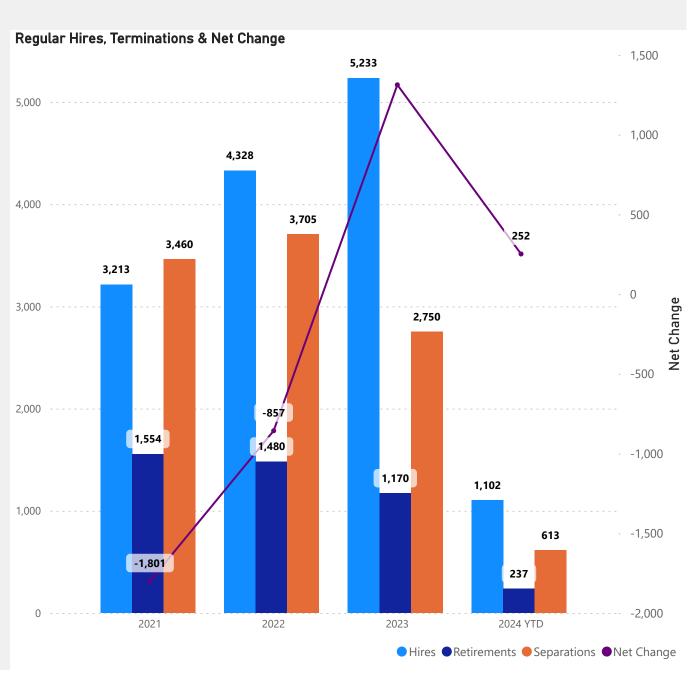

Net Change

47

Terminations & Retirem...

317

Agency Contractual Conversions

91

Average Time to Fill (Days) (SPMS Only)

112

Net Change is from calculated from the number of hires and resignations in the current month's data.

All

| Department                                                          | Agency Pins | Vacancies | Regular Hires | Terminations and Retirements | Net Change | At-Will<br>Vacancies | Merit<br>Vacancies | Current<br>Vacancy Rate | Baseline<br>Vacancy Rate | Target<br>Vacancy Rate |
|---------------------------------------------------------------------|-------------|-----------|---------------|------------------------------|------------|----------------------|--------------------|-------------------------|--------------------------|------------------------|
| Accountability and Implementation Board CC                          | 15          | 6         | 0             | 0                            | 0          | 6                    | 0                  | 40.00%                  | 73.33%                   | 36.67%                 |
| Alcohol and Tobacco Commission CC                                   | 60          | 1         | 1             | 0                            | 1          | 1                    | 0                  | 1.67%                   | 7.89%                    | 3.95%                  |
| Board of Public Works CC                                            | 11          | 1         | 0             | 0                            | 0          | 1                    | 0                  | 9.09%                   | 0.00%                    | 0.00%                  |
| Commission on Civil Rights CC                                       | 38          | 1         | 0             | 0                            | 0          | 0                    | 1                  | 2.63%                   | 0.00%                    | 0.00%                  |
| Comptroller of Maryland CC                                          | 1,137       | 74        | 6             | 10                           | -4         | 11                   | 63                 | 6.51%                   | 10.03%                   | 5.02%                  |
| Department of Aging CC                                              | 40          | 6         | 0             | 0                            | 0          | 2                    | 4                  | 15.00%                  | 30.00%                   | 15.00%                 |
| Department of Budget and Management CC                              | 323         | 21        | 2             | 4                            | -2         | 16                   | 5                  | 6.50%                   | 9.91%                    | 4.96%                  |
| Department of Commerce CC                                           | 190         | 19        | 2             | 0                            | 2          | 11                   | 8                  | 10.00%                  | 10.05%                   | 5.03%                  |
| Department of Disabilities CC                                       | 37          | 3         | 1             | 0                            | 1          | 1                    | 2                  | 8.11%                   | 8.57%                    | 4.29%                  |
| Department of General Services CC                                   | 710         | 47        | 4             | 4                            | 0          | 12                   | 35                 | 6.62%                   | 12.13%                   | 6.07%                  |
| Department of Housing and Community Development CC                  | 356         | 15        | 2             | 0                            | 2          | 9                    | 6                  | 4.21%                   | 11.38%                   | 5.69%                  |
| Department of Human Services CC                                     | 6,006       | 584       | 54            | 45                           | 9          | 65                   | 519                | 9.72%                   | 15.37%                   | 7.69%                  |
| Department of Information Technology CC                             | 208         | 41        | 4             | 0                            | 4          | 29                   | 12                 | 19.71%                  | 8.65%                    | 4.33%                  |
| Department of Juvenile Services CC                                  | 2,168       | 276       | 14            | 25                           | -11        | 28                   | 248                | 12.73%                  | 16.17%                   | 8.09%                  |
| Department of Natural Resources CC                                  | 1,474       | 176       | 4             | 4                            | 0          | 11                   | 165                | 11.94%                  | 11.51%                   | 5.76%                  |
| Department of Public Safety and Correctional Services CC            | 9,218       | 1,011     | 58            | 51                           | 7          | 53                   | 958                | 10.97%                  | 15.86%                   | 7.93%                  |
| Department of Service and Civic Innovation CC                       | 32          | 5         | 1             | 2                            | -1         | 4                    | 1                  | 15.63%                  | 92.86%                   | 46.43%                 |
| Department of Veteran's Affairs CC                                  | 122         | 17        | 0             | 2                            | -2         | 0                    | 17                 | 13.93%                  | 13.45%                   | 6.73%                  |
| Executive Department - Governor CC                                  | 101         | 5         | 0             | 4                            | -4         | 5                    | 0                  | 4.95%                   | 43.75%                   | 21.88%                 |
| Governor's Office of Crime Prevention, Youth and Victim Services CC | 69          | 8         | 1             | 0                            | 1          | 8                    | 0                  | 11.59%                  | 16.36%                   | 8.18%                  |
| Maryland Cannabis Administration CC                                 | 111         | 20        | 2             | 1                            | 1          | 2                    | 18                 | 18.02%                  | 0.00%                    | 0.00%                  |
| Maryland Commission on African American History and Culture CC      | 9           | 1         | 2             | 0                            | 2          | 1                    | 0                  | 11.11%                  | 16.67%                   | 8.34%                  |
| Maryland Department of Agriculture CC                               | 411         | 27        | 3             | 5                            | -2         | 3                    | 24                 | 6.57%                   | 14.11%                   | 7.06%                  |
| Maryland Department of Emergency Management CC                      | 97          | 19        | 1             | 0                            | 1          | 4                    | 15                 | 19.59%                  | 16.44%                   | 8.22%                  |
| Maryland Department of Health CC                                    | 6,730       | 849       | 50            | 38                           | 12         | 94                   | 755                | 12.62%                  | 13.51%                   | 6.76%                  |
| Maryland Department of Labor CC                                     | 1,442       | 165       | 9             | 5                            | 4          | 41                   | 124                | 11.44%                  | 13.06%                   | 6.53%                  |
| Maryland Department of Planning CC                                  | 133         | 16        | 2             | 1                            | 1          | 5                    | 11                 | 12.03%                  | 11.02%                   | 5.51%                  |
| Maryland Department of the Environment CC                           | 972         | 115       | 8             | 3                            | 5          | 14                   | 101                | 11.83%                  | 10.87%                   | 5.44%                  |