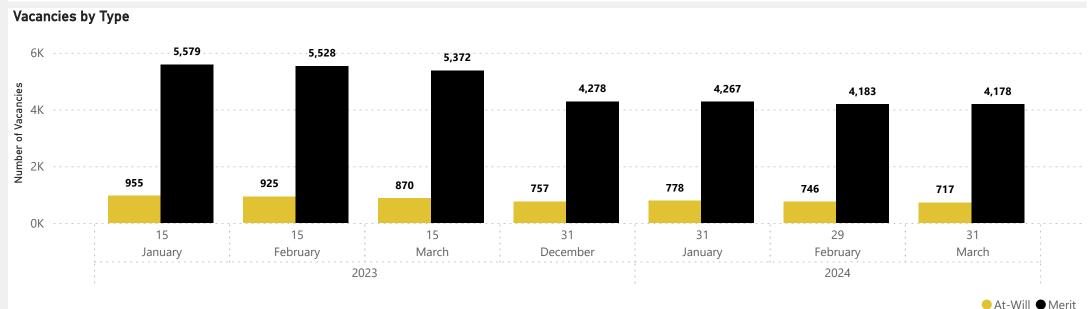

Net Change is from calculated from the number of hires and resignations in the current month's data.

All

| Department                                                          | Agency Pins | Vacancies | Regular Hires | Terminations and Retirements | Net Change | At-Will<br>Vacancies | Merit<br>Vacancies | Current<br>Vacancy Rate | Baseline<br>Vacancy Rate | Target<br>Vacancy Rate |
|---------------------------------------------------------------------|-------------|-----------|---------------|------------------------------|------------|----------------------|--------------------|-------------------------|--------------------------|------------------------|
| Accountability and Implementation Board CC                          | 15          | 6         | 0             | 0                            | 0          | 6                    | 0                  | 40.00%                  | 73.33%                   | 36.67%                 |
| Alcohol and Tobacco Commission CC                                   | 60          | 1         | 1             | 0                            | 1          | 1                    | 0                  | 1.67%                   | 7.89%                    | 3.95%                  |
| Board of Public Works CC                                            | 11          | 1         | 0             | 0                            | 0          | 1                    | 0                  | 9.09%                   | 0.00%                    | 0.00%                  |
| Commission on Civil Rights CC                                       | 38          | 1         | 0             | 0                            | 0          | 0                    | 1                  | 2.63%                   | 0.00%                    | 0.00%                  |
| Comptroller of Maryland CC                                          | 1,137       | 74        | 6             | 10                           | -4         | 11                   | 63                 | 6.51%                   | 10.03%                   | 5.02%                  |
| Department of Aging CC                                              | 40          | 6         | 0             | 0                            | 0          | 2                    | 4                  | 15.00%                  | 30.00%                   | 15.00%                 |
| Department of Budget and Management CC                              | 323         | 21        | 2             | 4                            | -2         | 16                   | 5                  | 6.50%                   | 9.91%                    | 4.96%                  |
| Department of Commerce CC                                           | 190         | 19        | 2             | 0                            | 2          | 11                   | 8                  | 10.00%                  | 10.05%                   | 5.03%                  |
| Department of Disabilities CC                                       | 37          | 3         | 1             | 0                            | 1          | 1                    | 2                  | 8.11%                   | 8.57%                    | 4.29%                  |
| Department of General Services CC                                   | 710         | 47        | 4             | 4                            | 0          | 12                   | 35                 | 6.62%                   | 12.13%                   | 6.07%                  |
| Department of Housing and Community Development CC                  | 356         | 15        | 2             | 0                            | 2          | 9                    | 6                  | 4.21%                   | 11.38%                   | 5.69%                  |
| Department of Human Services CC                                     | 6,006       | 584       | 54            | 45                           | 9          | 65                   | 519                | 9.72%                   | 15.37%                   | 7.69%                  |
| Department of Information Technology CC                             | 208         | 41        | 4             | 0                            | 4          | 29                   | 12                 | 19.71%                  | 8.65%                    | 4.33%                  |
| Department of Juvenile Services CC                                  | 2,168       | 276       | 14            | 25                           | -11        | 28                   | 248                | 12.73%                  | 16.17%                   | 8.09%                  |
| Department of Natural Resources CC                                  | 1,474       | 176       | 4             | 4                            | 0          | 11                   | 165                | 11.94%                  | 11.51%                   | 5.76%                  |
| Department of Public Safety and Correctional Services CC            | 9,218       | 1,011     | 58            | 51                           | 7          | 53                   | 958                | 10.97%                  | 15.86%                   | 7.93%                  |
| Department of Service and Civic Innovation CC                       | 32          | 5         | 1             | 2                            | -1         | 4                    | 1                  | 15.63%                  | 92.86%                   | 46.43%                 |
| Department of Veteran's Affairs CC                                  | 122         | 17        | 0             | 2                            | -2         | 0                    | 17                 | 13.93%                  | 13.45%                   | 6.73%                  |
| Executive Department - Governor CC                                  | 101         | 5         | 0             | 4                            | -4         | 5                    | 0                  | 4.95%                   | 43.75%                   | 21.88%                 |
| Governor's Office of Crime Prevention, Youth and Victim Services CC | 69          | 8         | 1             | 0                            | 1          | 8                    | 0                  | 11.59%                  | 16.36%                   | 8.18%                  |
| Maryland Cannabis Administration CC                                 | 111         | 20        | 2             | 1                            | 1          | 2                    | 18                 | 18.02%                  | 0.00%                    | 0.00%                  |
| Maryland Commission on African American History and Culture CC      | 9           | 1         | 2             | 0                            | 2          | 1                    | 0                  | 11.11%                  | 16.67%                   | 8.34%                  |
| Maryland Department of Agriculture CC                               | 411         | 27        | 3             | 5                            | -2         | 3                    | 24                 | 6.57%                   | 14.11%                   | 7.06%                  |
| Maryland Department of Emergency Management CC                      | 97          | 19        | 1             | 0                            | 1          | 4                    | 15                 | 19.59%                  | 16.44%                   | 8.22%                  |
| Maryland Department of Health CC                                    | 6,730       | 849       | 50            | 38                           | 12         | 94                   | 755                | 12.62%                  | 13.51%                   | 6.76%                  |
| Maryland Department of Labor CC                                     | 1,442       | 165       | 9             | 5                            | 4          | 41                   | 124                | 11.44%                  | 13.06%                   | 6.53%                  |
| Maryland Department of Planning CC                                  | 133         | 16        | 2             | 1                            | 1          | 5                    | 11                 | 12.03%                  | 11.02%                   | 5.51%                  |
| Maryland Department of the Environment CC                           | 972         | 115       | 8             | 3                            | 5          | 14                   | 101                | 11.83%                  | 10.87%                   | 5.44%                  |

Net Change is from calculated from the number of hires and resignations in the current month's data.

All

| <b>Department</b> ▼                                           | Agency Pins | Vacancies | Regular Hires | Terminations and Retirements | Net Change | At-Will<br>Vacancies | Merit<br>Vacancies | Current<br>Vacancy Rate | Baseline<br>Vacancy Rate | Target<br>Vacancy Rate |
|---------------------------------------------------------------|-------------|-----------|---------------|------------------------------|------------|----------------------|--------------------|-------------------------|--------------------------|------------------------|
| Office of the Public Defender CC                              | 940         | 106       | 5             | 7                            | -2         | 2                    | 104                | 11.28%                  | 10.06%                   | 5.03%                  |
| Office of the People's Counsel CC                             | 22          | 3         | 0             | 1                            | -1         | 3                    | 0                  | 13.64%                  | 10.53%                   | 5.27%                  |
| Office of the Inspector General for Education CC              | 16          | 0         | 2             | 0                            | 2          | 0                    | 0                  | 0.00%                   | 7.14%                    | 3.57%                  |
| Office of the Deaf and Hard of Hearing CC                     | 3           | 0         | 0             | 0                            | 0          | 0                    | 0                  | 0.00%                   | 0.00%                    | 0.00%                  |
| Office of the Attorney General CC                             | 364         | 51        | 5             | 5                            | 0          | 24                   | 27                 | 14.01%                  | 13.29%                   | 6.65%                  |
| Office of Administrative Hearings CC                          | 117         | 3         | 1             | 1                            | 0          | 0                    | 3                  | 2.56%                   | 6.78%                    | 3.39%                  |
| MSDE-Interagency Comm on Sch Constr                           | 39          | 4         | 0             | 0                            | 0          | 3                    | 1                  | 10.26%                  | 0.00%                    | 0.00%                  |
| Military Department Operations and Maintenance CC             | 236         | 35        | 0             | 5                            | -5         | 3                    | 32                 | 14.83%                  | 22.03%                   | 11.02%                 |
| MD Thoroughbred Racetrack Operating Authority CC              | 6           | 5         | 0             | 0                            | 0          | 4                    | 1                  | 83.33%                  | 0.00%                    | 0.00%                  |
| MD State Department of Education CC                           | 1,217       | 98        | 14            | 12                           | 2          | 44                   | 54                 | 8.05%                   | 18.04%                   | 9.02%                  |
| MD Longit.Data Sys Ctr                                        | 14          | 1         | 0             | 0                            | 0          | 0                    | 1                  | 7.14%                   | 0.00%                    | 0.00%                  |
| MD Institute for Emergency Medical Services Systems CC        | 98          | 7         | 3             | 1                            | 2          | 4                    | 3                  | 7.14%                   | 14.74%                   | 7.37%                  |
| MD Ctr For Sch Safety                                         | 15          | 0         | 0             | 0                            | 0          | 0                    | 0                  | 0.00%                   | 0.00%                    | 0.00%                  |
| Maryland Tax Court CC                                         | 9           | 0         | 0             | 0                            | 0          | 0                    | 0                  | 0.00%                   | 11.11%                   | 5.56%                  |
| Maryland Supplemental Retirement Plan CC                      | 14          | 1         | 1             | 1                            | 0          | 1                    | 0                  | 7.14%                   | 0.00%                    | 0.00%                  |
| Maryland State Retirement and Pension Systems CC              | 230         | 29        | 5             | 1                            | 4          | 14                   | 15                 | 12.61%                  | 9.09%                    | 4.55%                  |
| Maryland State Police and Office of the State Fire Marshal CC | 2,544       | 291       | 8             | 7                            | 1          | 17                   | 274                | 11.44%                  | 13.82%                   | 6.91%                  |
| Maryland State Library CC                                     | 32          | 1         | 0             | 0                            | 0          | 1                    | 0                  | 3.13%                   | 6.45%                    | 3.23%                  |
| Maryland State Board of Contract Appeals CC                   | 10          | 1         | 1             | 0                            | 1          | 1                    | 0                  | 10.00%                  | 12.50%                   | 6.25%                  |
| Maryland School for the Deaf CC                               | 346         | 23        | 1             | 1                            | 0          | 2                    | 21                 | 6.65%                   | 7.65%                    | 3.83%                  |
| Maryland Public Television CC                                 | 145         | 4         | 1             | 2                            | -1         | 3                    | 1                  | 2.76%                   | 4.83%                    | 2.42%                  |
| Maryland Prescription Drug Affordability Board CC             | 5           | 0         | 0             | 0                            | 0          | 0                    | 0                  | 0.00%                   | 20.00%                   | 10.00%                 |
| Maryland Insurance Administration CC                          | 260         | 13        | 2             | 1                            | 1          | 10                   | 3                  | 5.00%                   | 11.28%                   | 5.64%                  |
| Maryland Higher Education Commission CC                       | 72          | 4         | 0             | 0                            | 0          | 0                    | 4                  | 5.56%                   | 18.84%                   | 9.42%                  |
| Maryland Health Benefits Exchange CC                          | 67          | 4         | 1             | 0                            | 1          | 1                    | 3                  | 5.97%                   | 4.48%                    | 2.24%                  |
| Maryland Energy Administration CC                             | 41          | 1         | 0             | 0                            | 0          | 1                    | 0                  | 2.44%                   | 9.68%                    | 4.84%                  |
| Maryland Department of Transportation                         | 9,101       | 487       | 65            | 57                           | 8          | 73                   | 296                | 5.35%                   | 9.86%                    | 4.93%                  |

Data from MDH excludes Local Health Department Positions.

Select Department

All

| Department                                      | Agency Pins | Vacancies | Regular Hires | Terminations and Retirements | Net Change | At-Will<br>Vacancies | Merit<br>Vacancies | Current<br>Vacancy Rate | Baseline<br>Vacancy Rate | Target<br>Vacancy Rate |
|-------------------------------------------------|-------------|-----------|---------------|------------------------------|------------|----------------------|--------------------|-------------------------|--------------------------|------------------------|
| <b>A</b>                                        | ı           |           |               |                              |            |                      |                    |                         |                          |                        |
| Office of the State Prosecutor CC               | 16          | 0         | 0             | 0                            | 0          | 0                    | 0                  | 0.00%                   | 15.38%                   | 7.69%                  |
| Office of the Treasurer CC                      | 108         | 28        | 1             | 0                            | 1          | 13                   | 15                 | 25.93%                  | 17.46%                   | 8.73%                  |
| Property Tax Assessment Appeals Boards CC       | 114         | 27        | 0             | 0                            | 0          | 27                   | 0                  | 23.68%                  | 24.56%                   | 12.28%                 |
| Public Service Commission CC                    | 147         | 14        | 0             | 0                            | 0          | 4                    | 10                 | 9.52%                   | 9.93%                    | 4.97%                  |
| Secretary of State CC                           | 29          | 2         | 0             | 0                            | 0          | 1                    | 1                  | 6.90%                   | 0.00%                    | 0.00%                  |
| State Archives CC                               | 63          | 2         | 0             | 1                            | -1         | 1                    | 1                  | 3.17%                   | 12.90%                   | 6.45%                  |
| State Board of Elections CC                     | 276         | 28        | 8             | 0                            | 8          | 2                    | 26                 | 10.14%                  | 14.72%                   | 7.36%                  |
| State Department of Assessments and Taxation CC | 571         | 37        | 4             | 6                            | -2         | 4                    | 33                 | 6.48%                   | 9.28%                    | 4.64%                  |
| State Lottery Agency CC                         | 365         | 33        | 4             | 2                            | 2          | 5                    | 28                 | 9.04%                   | 15.62%                   | 7.81%                  |
| Subsequent Injury Fund CC                       | 20          | 0         | 0             | 0                            | 0          | 0                    | 0                  | 0.00%                   | 10.00%                   | 5.00%                  |
| Uninsured Employer's Fund CC                    | 16          | 2         | 0             | 0                            | 0          | 2                    | 0                  | 12.50%                  | 12.50%                   | 6.25%                  |
| West North Avenue Development Authority CC      | 9           | 1         | 0             | 1                            | -1         | 1                    | 0                  | 11.11%                  | 0.00%                    | 0.00%                  |
| Worker's Compensation Commission CC             | 116         | 13        | 1             | 1                            | 0          | 2                    | 11                 | 11.21%                  | 14.66%                   | 7.33%                  |