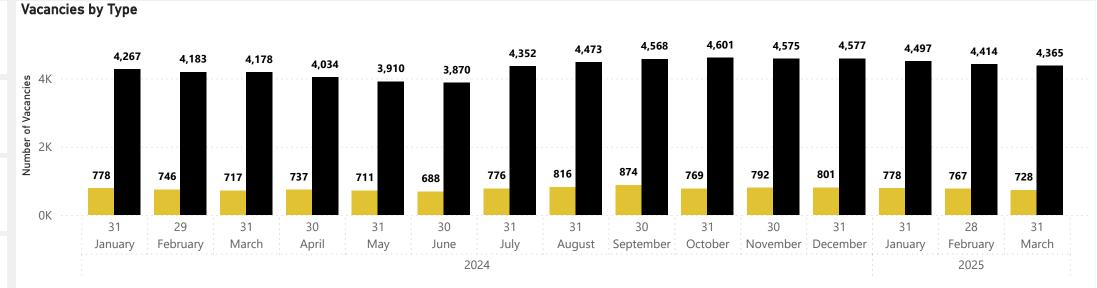

• This data does not include pending offers and hires that are pending federal background checks

| Year Month     | Total State<br>Vacancy Rate | <b>Total Vacancies</b> | Year | Month     | At-Will | Merit | Year | Month     | Hires | Terminations | Year | Month     | At-Will | Merit | Contractual |
|----------------|-----------------------------|------------------------|------|-----------|---------|-------|------|-----------|-------|--------------|------|-----------|---------|-------|-------------|
| _              |                             |                        | _    |           |         |       |      |           |       |              | _    |           |         |       |             |
| 2024 January   | 10.10%                      | 5,045                  | 2024 | January   | 778     | 4,267 | 2024 | January   | 392   | 278          | 2024 | January   | 63      | 329   | 203         |
| 2024 February  | 9.87%                       | 4,929                  | 2024 | February  | 746     | 4,183 | 2024 | February  | 346   | 255          | 2024 | February  | 56      | 290   | 160         |
| 2024 March     | 9.77%                       | 4,895                  | 2024 | March     | 717     | 4,178 | 2024 | March     | 364   | 317          | 2024 | March     | 57      | 307   | 281         |
| 2024 April     | 9.52%                       | 4,771                  | 2024 | April     | 737     | 4,034 | 2024 | April     | 352   | 312          | 2024 | April     | 35      | 317   | 348         |
| 2024 May       | 9.21%                       | 4,621                  | 2024 | May       | 711     | 3,910 | 2024 | May       | 440   | 326          | 2024 | May       | 65      | 375   | 438         |
| 2024 June      | 9.08%                       | 4,558                  | 2024 | June      | 688     | 3,870 | 2024 | June      | 341   | 364          | 2024 | June      | 45      | 296   | 264         |
| 2024 July      | 10.06%                      | 5,128                  | 2024 | July      | 776     | 4,352 | 2024 | July      | 333   | 337          | 2024 | July      | 66      | 267   | 186         |
| 2024 August    | 10.33%                      | 5,289                  | 2024 | August    | 816     | 4,473 | 2024 | August    | 331   | 345          | 2024 | August    | 45      | 286   | 128         |
| 2024 September | 10.59%                      | 5,442                  | 2024 | September | 874     | 4,568 | 2024 | September | 315   | 302          | 2024 | September | 47      | 268   | 222         |
| 2024 October   | 10.43%                      | 5,370                  | 2024 | October   | 769     | 4,601 | 2024 | October   | 380   | 282          | 2024 | October   | 76      | 304   | 108         |
| 2024 November  | 10.41%                      | 5,367                  | 2024 | November  | 792     | 4,575 | 2024 | November  | 255   | 244          | 2024 | November  | 36      | 219   | 90          |
| 2024 December  | 10.42%                      | 5,378                  | 2024 | December  | 801     | 4,577 | 2024 | December  | 213   | 317          | 2024 | December  | 38      | 175   | 58          |
| 2025 January   | 10.22%                      | 5,275                  | 2025 | January   | 778     | 4,497 | 2025 | January   | 439   | 266          | 2025 | January   | 74      | 365   | 108         |
| 2025 February  | 10.03%                      | 5,181                  | 2025 | February  | 767     | 4,414 | 2025 | February  | 338   | 251          | 2025 | February  | 52      | 286   | 98          |
| 2025 March     | 9.86%                       | 5,093                  | 2025 | March     | 728     | 4,365 | 2025 | March     | 333   | 263          | 2025 | March     | 70      | 263   | 189         |