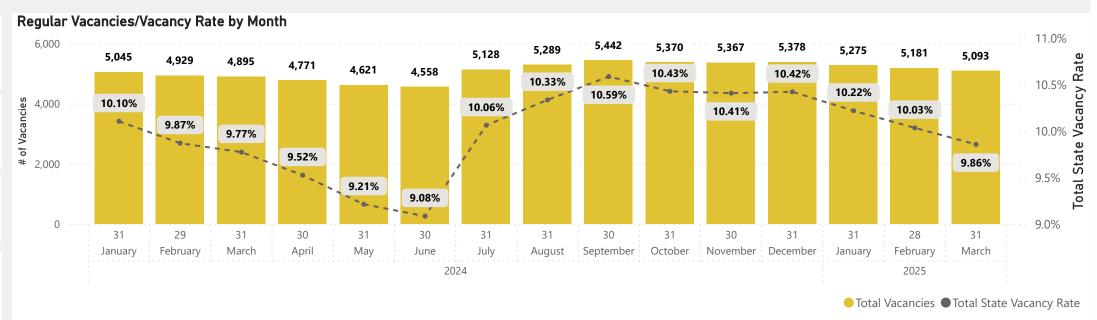

At-Will • Merit

**Agency Pins** 

51,672

**Vacancies** 

5,093

Vacancy Rate

9.86%

Net Change

• This data does not include pending offers and hires that are pending federal background checks

| Year Month     | Total State<br>Vacancy Rate | <b>Total Vacancies</b> | Year | Month     | At-Will | Merit | Year | Month     | Hires | Terminations | Year | Month     | At-Will | Merit | Contractual |
|----------------|-----------------------------|------------------------|------|-----------|---------|-------|------|-----------|-------|--------------|------|-----------|---------|-------|-------------|
| _              |                             |                        | _    |           |         |       |      |           |       |              | _    |           |         |       |             |
| 2024 January   | 10.10%                      | 5,045                  | 2024 | January   | 778     | 4,267 | 2024 | January   | 392   | 278          | 2024 | January   | 63      | 329   | 203         |
| 2024 February  | 9.87%                       | 4,929                  | 2024 | February  | 746     | 4,183 | 2024 | February  | 346   | 255          | 2024 | February  | 56      | 290   | 160         |
| 2024 March     | 9.77%                       | 4,895                  | 2024 | March     | 717     | 4,178 | 2024 | March     | 364   | 317          | 2024 | March     | 57      | 307   | 281         |
| 2024 April     | 9.52%                       | 4,771                  | 2024 | April     | 737     | 4,034 | 2024 | April     | 352   | 312          | 2024 | April     | 35      | 317   | 348         |
| 2024 May       | 9.21%                       | 4,621                  | 2024 | May       | 711     | 3,910 | 2024 | May       | 440   | 326          | 2024 | May       | 65      | 375   | 438         |
| 2024 June      | 9.08%                       | 4,558                  | 2024 | June      | 688     | 3,870 | 2024 | June      | 341   | 364          | 2024 | June      | 45      | 296   | 264         |
| 2024 July      | 10.06%                      | 5,128                  | 2024 | July      | 776     | 4,352 | 2024 | July      | 333   | 337          | 2024 | July      | 66      | 267   | 186         |
| 2024 August    | 10.33%                      | 5,289                  | 2024 | August    | 816     | 4,473 | 2024 | August    | 331   | 345          | 2024 | August    | 45      | 286   | 128         |
| 2024 September | 10.59%                      | 5,442                  | 2024 | September | 874     | 4,568 | 2024 | September | 315   | 302          | 2024 | September | 47      | 268   | 222         |
| 2024 October   | 10.43%                      | 5,370                  | 2024 | October   | 769     | 4,601 | 2024 | October   | 380   | 282          | 2024 | October   | 76      | 304   | 108         |
| 2024 November  | 10.41%                      | 5,367                  | 2024 | November  | 792     | 4,575 | 2024 | November  | 255   | 244          | 2024 | November  | 36      | 219   | 90          |
| 2024 December  | 10.42%                      | 5,378                  | 2024 | December  | 801     | 4,577 | 2024 | December  | 213   | 317          | 2024 | December  | 38      | 175   | 58          |
| 2025 January   | 10.22%                      | 5,275                  | 2025 | January   | 778     | 4,497 | 2025 | January   | 439   | 266          | 2025 | January   | 74      | 365   | 108         |
| 2025 February  | 10.03%                      | 5,181                  | 2025 | February  | 767     | 4,414 | 2025 | February  | 338   | 251          | 2025 | February  | 52      | 286   | 98          |
| 2025 March     | 9.86%                       | 5,093                  | 2025 | March     | 728     | 4,365 | 2025 | March     | 333   | 263          | 2025 | March     | 70      | 263   | 189         |