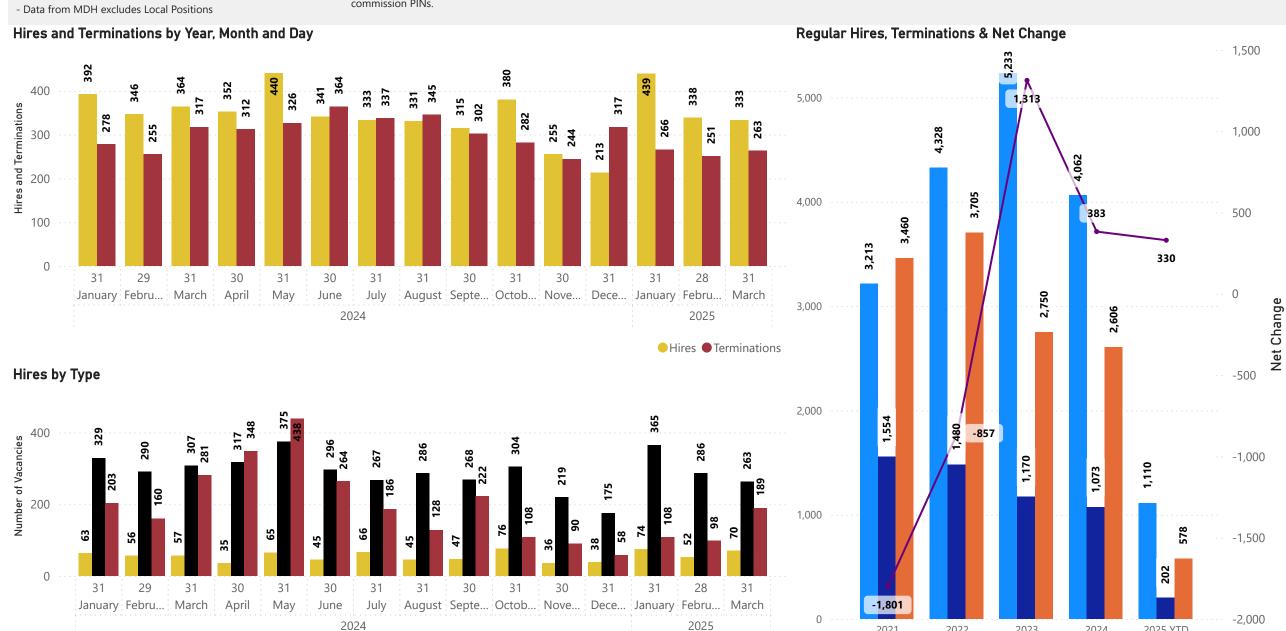

• This data does not include pending offers and hires that are pending federal background checks

| Year Month     | Total State<br>Vacancy Rate | <b>Total Vacancies</b> | Year | Month     | At-Will | Merit | Year | Month     | Hires | Terminations | Year | Month     | At-Will | Merit | Contractual |
|----------------|-----------------------------|------------------------|------|-----------|---------|-------|------|-----------|-------|--------------|------|-----------|---------|-------|-------------|
| _              |                             |                        | _    |           |         |       |      |           |       |              | _    |           |         |       |             |
| 2024 January   | 10.10%                      | 5,045                  | 2024 | January   | 778     | 4,267 | 2024 | January   | 392   | 278          | 2024 | January   | 63      | 329   | 203         |
| 2024 February  | 9.87%                       | 4,929                  | 2024 | February  | 746     | 4,183 | 2024 | February  | 346   | 255          | 2024 | February  | 56      | 290   | 160         |
| 2024 March     | 9.77%                       | 4,895                  | 2024 | March     | 717     | 4,178 | 2024 | March     | 364   | 317          | 2024 | March     | 57      | 307   | 281         |
| 2024 April     | 9.52%                       | 4,771                  | 2024 | April     | 737     | 4,034 | 2024 | April     | 352   | 312          | 2024 | April     | 35      | 317   | 348         |
| 2024 May       | 9.21%                       | 4,621                  | 2024 | May       | 711     | 3,910 | 2024 | May       | 440   | 326          | 2024 | May       | 65      | 375   | 438         |
| 2024 June      | 9.08%                       | 4,558                  | 2024 | June      | 688     | 3,870 | 2024 | June      | 341   | 364          | 2024 | June      | 45      | 296   | 264         |
| 2024 July      | 10.06%                      | 5,128                  | 2024 | July      | 776     | 4,352 | 2024 | July      | 333   | 337          | 2024 | July      | 66      | 267   | 186         |
| 2024 August    | 10.33%                      | 5,289                  | 2024 | August    | 816     | 4,473 | 2024 | August    | 331   | 345          | 2024 | August    | 45      | 286   | 128         |
| 2024 September | 10.59%                      | 5,442                  | 2024 | September | 874     | 4,568 | 2024 | September | 315   | 302          | 2024 | September | 47      | 268   | 222         |
| 2024 October   | 10.43%                      | 5,370                  | 2024 | October   | 769     | 4,601 | 2024 | October   | 380   | 282          | 2024 | October   | 76      | 304   | 108         |
| 2024 November  | 10.41%                      | 5,367                  | 2024 | November  | 792     | 4,575 | 2024 | November  | 255   | 244          | 2024 | November  | 36      | 219   | 90          |
| 2024 December  | 10.42%                      | 5,378                  | 2024 | December  | 801     | 4,577 | 2024 | December  | 213   | 317          | 2024 | December  | 38      | 175   | 58          |
| 2025 January   | 10.22%                      | 5,275                  | 2025 | January   | 778     | 4,497 | 2025 | January   | 439   | 266          | 2025 | January   | 74      | 365   | 108         |
| 2025 February  | 10.03%                      | 5,181                  | 2025 | February  | 767     | 4,414 | 2025 | February  | 338   | 251          | 2025 | February  | 52      | 286   | 98          |
| 2025 March     | 9.86%                       | 5,093                  | 2025 | March     | 728     | 4,365 | 2025 | March     | 333   | 263          | 2025 | March     | 70      | 263   | 189         |

| Year     | Hires | Retirements | Non Retirement Separations | Net Change |
|----------|-------|-------------|----------------------------|------------|
| 2021     | 3,213 | 1,554       | 3,460                      | -1,801     |
| 2022     | 4,328 | 1,480       | 3,705                      | -857       |
| 2023     | 5,233 | 1,170       | 2,750                      | 1,313      |
| 2024     | 4,062 | 1,073       | 2,606                      | 383        |
| 2025 YTD | 1,110 | 202         | 578                        | 330        |