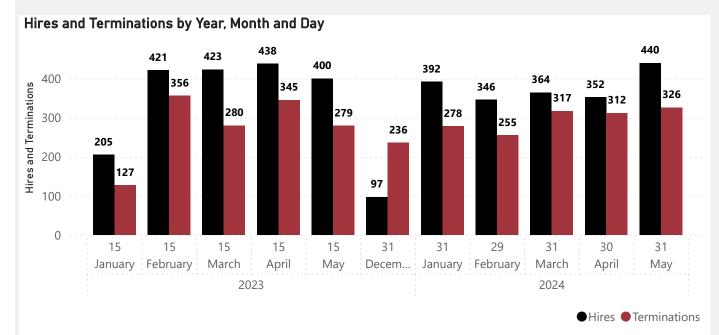

Target: 6.62% (-39.13%)

Net Change

114

Terminations & Retirem...

326

Agency Contractual Conversions

106

Average Time to Fill (Days) (SPMS Only)

Net Change is from calculated from the number of hires and resignations in the current month's data.

All

I

Time Period: May 1, 2024 - May 31, 2024

Agency Pins Vacancies Regular Hires **Net Change** At-Will Merit Current **Baseline Department** Terminations **Target Vacancy Rate Vacancy Rate Vacancy Rate** and Retirements **Vacancies Vacancies** Accountability and Implementation Board CC 15 6 0 0 0 6 0 40.00% 73.33% 36.67% 3 0 3 Alcohol and Tobacco Commission CC 60 1 -1 0 5.00% 7.89% 3.95% 0 0 0 0 Board of Public Works CC 11 0 0 0.00% 0.00% 0.00% 6 0 4 2 Commission on Civil Rights CC 38 -4 4 15.79% 0.00% 0.00% 5 7 Comptroller of Maryland CC 1,137 65 -2 11 54 5.72% 10.03% 5.02% Department of Aging CC 40 7 0 0 0 2 5 17.50% 15.00% 30.00% 17 3 0 3 3 Department of Budget and Management CC 323 14 5.26% 9.91% 4.96% 3 Department of Commerce CC 189 14 1 2 8 6 7.41% 10.05% 5.03% 0 Department of Disabilities CC 37 3 0 0 1 2 8.11% 8.57% 4.29% 47 2 6 710 -4 14 33 6.62% 6.07% Department of General Services CC 12.13% 2 Department of Housing and Community Development CC 410 70 3 1 8 62 17.07% 11.38% 5.69% 73 43 30 Department of Human Services CC 6,007 540 68 472 8.99% 15.37% 7.69% 3 Department of Information Technology CC 208 37 2 1 27 10 17.79% 8.65% 4.33% 28 18 10 Department of Juvenile Services CC 2.165 266 29 237 12.29% 16.17% 8.09% 174 8 7 Department of Natural Resources CC 1,473 1 15 159 11.81% 11.51% 5.76% Department of Public Safety and Correctional Services CC 9,217 996 60 46 14 50 946 10.81% 15.86% 7.93% 6 1 0 1 6 Department of Service and Civic Innovation CC 32 0 18.75% 92.86% 46.43% 2 1 Department of Veteran's Affairs CC 122 18 1 1 17 14.75% 13.45% 6.73% 4 2 2 4 0 3.70% 21.88% Executive Department - Governor CC 108 4 43.75% Governor's Office of Crime Prevention, Youth and Victim Services CC 67 9 0 2 -2 9 0 13.43% 8.18% 16.36% 2 Maryland Cannabis Administration CC 110 16 0 1 -1 14 14.55% 0.00% 0.00% 0 0 Maryland Commission on African American History and Culture CC 9 1 0 0 1 11.11% 16.67% 8.34% 412 30 3 8 -5 3 27 7.28% 7.06% Maryland Department of Agriculture CC 14.11% 98 21 1 2 -1 6 15 21.43% 8.22% Maryland Department of Emergency Management CC 16.44% 74 48 26 Maryland Department of Health CC 6,736 690 91 599 10.24% 13.51% 6.76% Maryland Department of Labor CC 1,444 137 23 11 12 29 108 9.49% 13.06% 6.53% Maryland Department of Planning CC 12 3 2 1 5 7 8.96% 11.02% 5.51% 134 Maryland Department of the Environment CC 972 103 5 10 -5 11 92 10.60% 10.87% 5.44% All Vacancies, Hires, and Terminations include SPMS and MDOT.