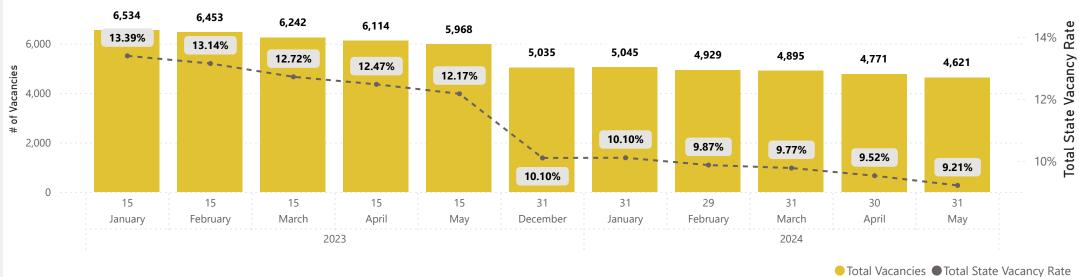

At-Will • Merit

Agency Pins

50,162

Vacancies

4,621!

Target: 3,224 (-43.33%)

Vacancy Rate

9.21%!

Target: 6.62% (-39.13%)

Net Change

114

Terminations & Retirem...

326

Agency Contractual Conversions

106

Average Time to Fill (Days) (SPMS Only)