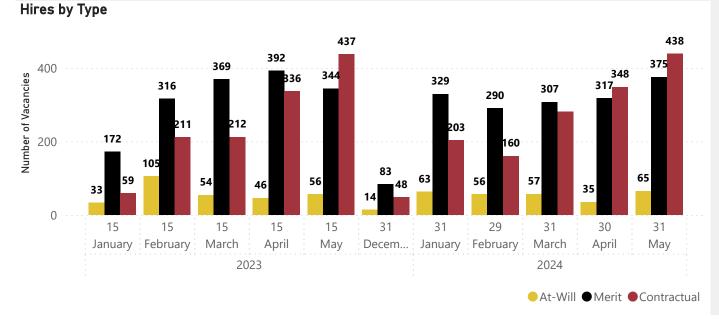

At-Will • Merit

Agency Pins

50,162

Vacancies

4,621!

Target: 3,224 (-43.33%)

Vacancy Rate

9.21%!

Target: 6.62% (-39.13%)

Net Change

114

Terminations & Retirem...

326

Agency Contractual Conversions

106

Average Time to Fill (Days) (SPMS Only)