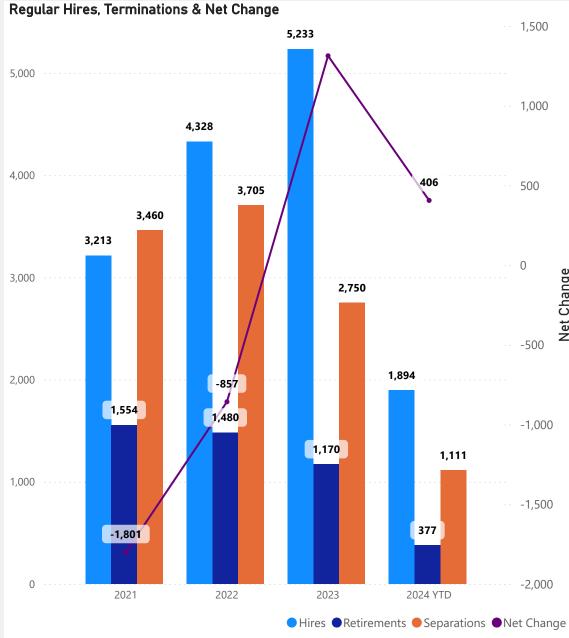

Target: 6.62% (-39.13%)

Net Change

114

Terminations & Retirem...

326

Agency Contractual Conversions

106

Average Time to Fill (Days) (SPMS Only)

Net Change is from calculated from the number of hires and resignations in the current month's data.

All

I

Time Period: May 1, 2024 - May 31, 2024

Agency Pins Vacancies Regular Hires **Net Change** At-Will Merit Current **Baseline Department** Terminations **Target Vacancy Rate Vacancy Rate Vacancy Rate** and Retirements **Vacancies Vacancies** Accountability and Implementation Board CC 15 6 0 0 0 6 0 40.00% 73.33% 36.67% 3 0 3 Alcohol and Tobacco Commission CC 60 1 -1 0 5.00% 7.89% 3.95% 0 0 0 0 Board of Public Works CC 11 0 0 0.00% 0.00% 0.00% 6 0 4 2 Commission on Civil Rights CC 38 -4 4 15.79% 0.00% 0.00% 5 7 Comptroller of Maryland CC 1,137 65 -2 11 54 5.72% 10.03% 5.02% Department of Aging CC 40 7 0 0 0 2 5 17.50% 15.00% 30.00% 17 3 0 3 3 Department of Budget and Management CC 323 14 5.26% 9.91% 4.96% 3 Department of Commerce CC 189 14 1 2 8 6 7.41% 10.05% 5.03% 0 Department of Disabilities CC 37 3 0 0 1 2 8.11% 8.57% 4.29% 47 2 6 710 -4 14 33 6.62% 6.07% Department of General Services CC 12.13% 2 Department of Housing and Community Development CC 410 70 3 1 8 62 17.07% 11.38% 5.69% 73 43 30 Department of Human Services CC 6,007 540 68 472 8.99% 15.37% 7.69% 3 Department of Information Technology CC 208 37 2 1 27 10 17.79% 8.65% 4.33% 28 18 10 Department of Juvenile Services CC 2.165 266 29 237 12.29% 16.17% 8.09% 174 8 7 Department of Natural Resources CC 1,473 1 15 159 11.81% 11.51% 5.76% Department of Public Safety and Correctional Services CC 9,217 996 60 46 14 50 946 10.81% 15.86% 7.93% 6 1 0 1 6 Department of Service and Civic Innovation CC 32 0 18.75% 92.86% 46.43% 2 1 Department of Veteran's Affairs CC 122 18 1 1 17 14.75% 13.45% 6.73% 4 2 2 4 0 3.70% 21.88% Executive Department - Governor CC 108 4 43.75% Governor's Office of Crime Prevention, Youth and Victim Services CC 67 9 0 2 -2 9 0 13.43% 8.18% 16.36% 2 Maryland Cannabis Administration CC 110 16 0 1 -1 14 14.55% 0.00% 0.00% 0 0 Maryland Commission on African American History and Culture CC 9 1 0 0 1 11.11% 16.67% 8.34% 412 30 3 8 -5 3 27 7.28% 7.06% Maryland Department of Agriculture CC 14.11% 98 21 1 2 -1 6 15 21.43% 8.22% Maryland Department of Emergency Management CC 16.44% 74 48 26 Maryland Department of Health CC 6,736 690 91 599 10.24% 13.51% 6.76% Maryland Department of Labor CC 1,444 137 23 11 12 29 108 9.49% 13.06% 6.53% Maryland Department of Planning CC 12 3 2 1 5 7 8.96% 11.02% 5.51% 134 Maryland Department of the Environment CC 972 103 5 10 -5 11 92 10.60% 10.87% 5.44% All Vacancies, Hires, and Terminations include SPMS and MDOT.