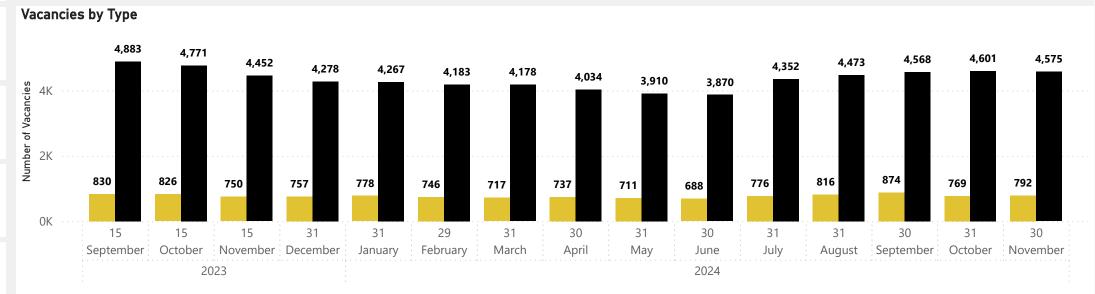

● At-Will ● Merit ● Contractual

1,500

Regular Hires, Terminations & Net Change