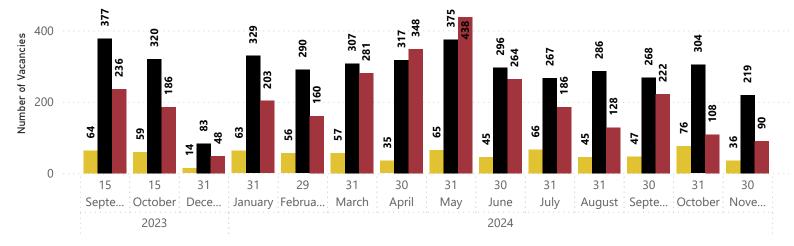

## Hires by Type

● Hires ● Retirements ● Separations ● Net Change

## **Agency Vacancy Analysis**

All Vacancies, Hires, and Terminations include SPMS and MDOT.

Data from MDH excludes Local Health Department Positions.

Data is collected on a monthly basis and reflects most recent month values.