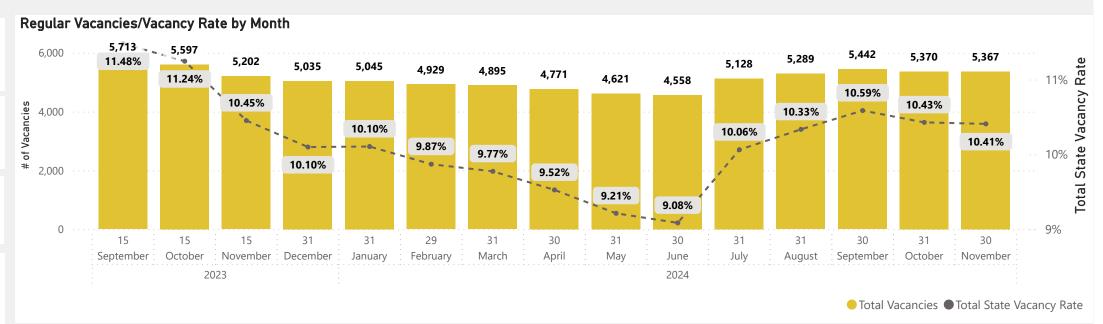

At-Will • Merit

**Agency Pins** 

51,571

Vacancies

5,367

Vacancy Rate

10.41%

Net Change