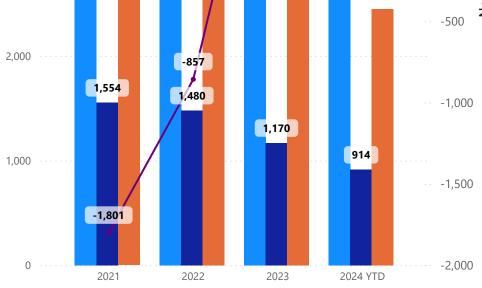

● At-Will ● Merit ● Contractual

1,500

Regular Hires, Terminations & Net Change

## Hires by Type

● Hires ● Retirements ● Separations ● Net Change

Net Change is from calculated from the number of hires and resignations in the current month's data.

Select Department

ΑII

At-Will **Agency Pins Vacancies** Regular **Terminations** Net Merit **Baseline Vacancy** Department Current Hires Change **Vacancies** and Retirements **Vacancies** Vacancy Rate Rate Accountability and Implementation Board CC 0 0 0 5 0 15 5 33.33% 73.33% 0 Alcohol and Tobacco Commission CC 60 0 0 2 2 6.67% 7.89% 0 0 Board of Public Works CC 11 0 0 0 0 0.00% 0.00% 0 38 2 0 0 1 0.00% Commission on Civil Rights CC 1 5.26% 5 17 10.03% Comptroller of Maryland CC 1,223 105 4 1 88 8.59% 2 2 0 Department of Aging CC 49 12 1 11 24.49% 30.00% 18 2 0 2 17 1 9.91% Department of Budget and Management CC 331 5.44% Department of Commerce CC 211 22 4 1 3 17 5 10.43% 10.05% 2 39 1 0 1 1 8.57% Department of Disabilities CC 1 5.13% 6 -2 735 71 4 11 60 Department of General Services CC 9.66% 12.13% 3 9 418 29 -2 Department of Housing and Community Development CC 1 20 6.94% 11.38% 6,007 480 29 45 -16 60 420 7.99% 15.37% Department of Human Services CC Department of Information Technology CC 227 43 1 2 -1 24 19 18.94% 8.65% 17 27 Department of Juvenile Services CC 2,163 242 16 1 215 11.19% 16.17% 7 190 4 3 11 Department of Natural Resources CC 1,505 179 12.62% 11.51% Department of Public Safety and Correctional Services CC 9,214 1,020 56 48 8 67 953 11.07% 15.86% 39 17 0 0 0 11 6 43.59% 92.86% Department of Service and Civic Innovation CC Department of Veteran's Affairs CC 126 11 1 1 0 0 11 8.73% 13.45% 120 17 2 0 2 17 0 43.75% Executive Department - Governor CC 14.17% Governor's Office of Children CC 16 2 0 0 0 2 0 12.50% 20.00% Governor's Office of Crime Prevention, Youth and Victim Services CC 86 15 0 12 16.36% 1 1 3 17.44% 7 2 0 2 3 Maryland Cannabis Administration CC 110 4 6.36% 0.00% Maryland Commission on African American History and Culture CC 11 2 0 0 0 1 1 18.18% 16.67% Maryland Department of Agriculture CC 427 45 2 1 1 2 43 10.54% 14.11% 0 0 Maryland Department of Emergency Management CC 108 21 0 8 13 19.44% 16.44% 40 1,137 20 -20 112 13.51% Maryland Department of Health CC 7,230 1,025 15.73% Maryland Department of Labor CC 9 7 214 2 41 13.70% 13.06% 1,562 173 Maryland Department of Planning CC 142 17 1 1 0 4 13 11.97% 11.02% 3 18 Maryland Department of the Environment CC 979 124 6 3 106 12.67% 10.87%