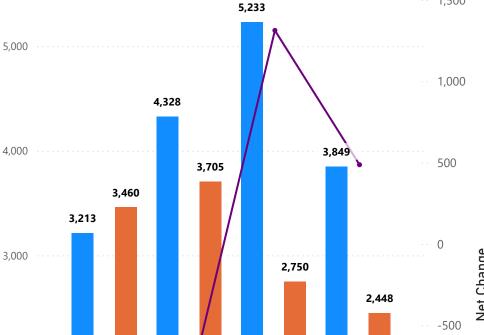

● At-Will ● Merit ● Contractual

1,500

Regular Hires, Terminations & Net Change

## Hires by Type

● Hires ● Retirements ● Separations ● Net Change

Net Change is from calculated from the number of hires and resignations in the current month's data.

Select Department

ΑII

At-Will **Agency Pins Vacancies** Regular **Terminations** Net Merit **Baseline Vacancy** Department Current Hires Change **Vacancies** and Retirements **Vacancies** Vacancy Rate Rate Accountability and Implementation Board CC 0 0 0 5 0 15 5 33.33% 73.33% 0 Alcohol and Tobacco Commission CC 60 0 0 2 2 6.67% 7.89% 0 0 Board of Public Works CC 11 0 0 0 0 0.00% 0.00% 0 38 2 0 0 1 0.00% Commission on Civil Rights CC 1 5.26% 5 17 10.03% Comptroller of Maryland CC 1,223 105 4 1 88 8.59% 2 2 0 Department of Aging CC 49 12 1 11 24.49% 30.00% 18 2 0 2 17 1 9.91% Department of Budget and Management CC 331 5.44% Department of Commerce CC 211 22 4 1 3 17 5 10.43% 10.05% 2 39 1 0 1 1 8.57% Department of Disabilities CC 1 5.13% 6 -2 735 71 4 11 60 Department of General Services CC 9.66% 12.13% 3 9 418 29 -2 Department of Housing and Community Development CC 1 20 6.94% 11.38% 6,007 480 29 45 -16 60 420 7.99% 15.37% Department of Human Services CC Department of Information Technology CC 227 43 1 2 -1 24 19 18.94% 8.65% 17 27 Department of Juvenile Services CC 2,163 242 16 1 215 11.19% 16.17% 7 190 4 3 11 Department of Natural Resources CC 1,505 179 12.62% 11.51% Department of Public Safety and Correctional Services CC 9,214 1,020 56 48 8 67 953 11.07% 15.86% 39 17 0 0 0 11 6 43.59% 92.86% Department of Service and Civic Innovation CC Department of Veteran's Affairs CC 126 11 1 1 0 0 11 8.73% 13.45% 120 17 2 0 2 17 0 43.75% Executive Department - Governor CC 14.17% Governor's Office of Children CC 16 2 0 0 0 2 0 12.50% 20.00% Governor's Office of Crime Prevention, Youth and Victim Services CC 86 15 0 12 16.36% 1 1 3 17.44% 7 2 0 2 3 Maryland Cannabis Administration CC 110 4 6.36% 0.00% Maryland Commission on African American History and Culture CC 11 2 0 0 0 1 1 18.18% 16.67% Maryland Department of Agriculture CC 427 45 2 1 1 2 43 10.54% 14.11% 0 0 Maryland Department of Emergency Management CC 108 21 0 8 13 19.44% 16.44% 40 1,137 20 -20 112 13.51% Maryland Department of Health CC 7,230 1,025 15.73% Maryland Department of Labor CC 9 7 214 2 41 13.70% 13.06% 1,562 173 Maryland Department of Planning CC 142 17 1 1 0 4 13 11.97% 11.02% 3 18 Maryland Department of the Environment CC 979 124 6 3 106 12.67% 10.87%

Net Change is from calculated from the number of hires and resignations in the current month's data.

Select Department

All

| Department                                                    | Agency<br>Pins | Vacancies | Regular Hires | Terminations<br>and<br>Retirements | Net<br>Change | At-Will<br>Vacancies | Merit<br>Vacancies | Current Vacancy<br>Rate | Baseline<br>Vacancy Rate |
|---------------------------------------------------------------|----------------|-----------|---------------|------------------------------------|---------------|----------------------|--------------------|-------------------------|--------------------------|
| Maryland Department of Transportation                         | 9,224          | 595       | 32            | 27                                 | 5             | 91                   | 368                | 6.45%                   | 9.86%                    |
| Maryland Energy Administration CC                             | 46             | 2         | 0             | 0                                  | 0             | 2                    | 0                  | 4.35%                   | 9.68%                    |
| Maryland Health Benefits Exchange CC                          | 73             | 2         | 1             | 0                                  | 1             | 2                    | 0                  | 2.74%                   | 4.48%                    |
| Maryland Higher Education Commission CC                       | 84             | 10        | 1             | 0                                  | 1             | 2                    | 8                  | 11.90%                  | 18.84%                   |
| Maryland Insurance Administration CC                          | 275            | 32        | 3             | 2                                  | 1             | 24                   | 8                  | 11.64%                  | 11.28%                   |
| Maryland Prescription Drug Affordability Board CC             | 5              | 0         | 0             | 0                                  | 0             | 0                    | 0                  | 0.00%                   | 20.00%                   |
| Maryland Public Television CC                                 | 151            | 5         | 0             | 1                                  | -1            | 4                    | 1                  | 3.31%                   | 4.83%                    |
| Maryland School for the Deaf CC                               | 368            | 24        | 2             | 1                                  | 1             | 3                    | 21                 | 6.52%                   | 7.65%                    |
| Maryland State Board of Contract Appeals CC                   | 10             | 1         | 0             | 0                                  | 0             | 1                    | 0                  | 10.00%                  | 12.50%                   |
| Maryland State Library CC                                     | 33             | 0         | 0             | 0                                  | 0             | 0                    | 0                  | 0.00%                   | 6.45%                    |
| Maryland State Police and Office of the State Fire Marshal CC | 2,577          | 288       | 3             | 5                                  | -2            | 12                   | 276                | 11.18%                  | 13.82%                   |
| Maryland State Retirement and Pension Systems CC              | 236            | 23        | 1             | 1                                  | 0             | 7                    | 16                 | 9.75%                   | 9.09%                    |
| Maryland Supplemental Retirement Plan CC                      | 14             | 1         | 0             | 0                                  | 0             | 0                    | 1                  | 7.14%                   | 0.00%                    |
| Maryland Tax Court CC                                         | 9              | 0         | 1             | 1                                  | 0             | 0                    | 0                  | 0.00%                   | 11.11%                   |
| MD Ctr For Sch Safety                                         | 15             | 0         | 0             | 0                                  | 0             | 0                    | 0                  | 0.00%                   | 0.00%                    |
| MD Institute for Emergency Medical Services Systems CC        | 100            | 6         | 0             | 1                                  | -1            | 1                    | 5                  | 6.00%                   | 14.74%                   |
| MD Longit.Data Sys Ctr                                        | 16             | 0         | 0             | 0                                  | 0             | 0                    | 0                  | 0.00%                   | 0.00%                    |
| MD Office of Inspector General for Education CC               | 16             | 1         | 0             | 0                                  | 0             | 1                    | 0                  | 6.25%                   | 0.00%                    |
| MD State Department of Education CC                           | 1,385          | 108       | 11            | 9                                  | 2             | 38                   | 70                 | 7.80%                   | 18.04%                   |
| MD Thoroughbred Racetrack Operating Authority CC              | 7              | 4         | 0             | 0                                  | 0             | 3                    | 1                  | 57.14%                  | 0.00%                    |
| Military Department Operations and Maintenance CC             | 236            | 51        | 0             | 0                                  | 0             | 6                    | 45                 | 21.61%                  | 22.03%                   |
| MSDE-Interagency Comm on Sch Constr                           | 44             | 4         | 0             | 0                                  | 0             | 3                    | 1                  | 9.09%                   | 0.00%                    |
| Office of Administrative Hearings CC                          | 117            | 5         | 1             | 0                                  | 1             | 3                    | 2                  | 4.27%                   | 6.78%                    |
| Office of the Attorney General CC                             | 380            | 23        | 4             | 1                                  | 3             | 7                    | 16                 | 6.05%                   | 13.29%                   |
| Office of the Correctional Ombudsman CC                       | 2              | 1         | 0             | 0                                  | 0             | 1                    | 0                  | 50.00%                  | 0.00%                    |
| Office of the Deaf and Hard of Hearing CC                     | 7              | 4         | 0             | 0                                  | 0             | 4                    | 0                  | 57.14%                  | 0.00%                    |
| Office of the People's Counsel CC                             | 27             | 3         | 0             | 0                                  | 0             | 2                    | 1                  | 11.11%                  | 10.53%                   |