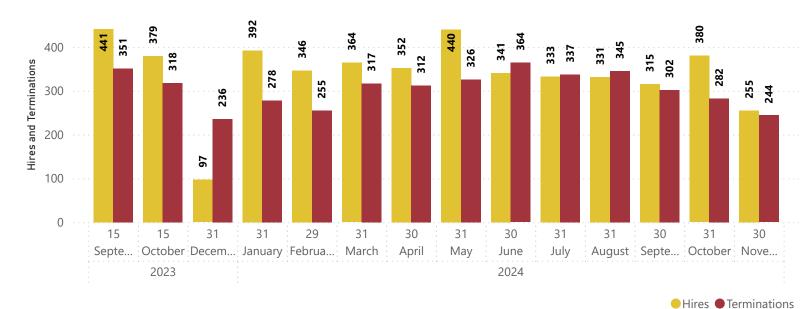

11

Terminations & Retirem...

244

Agency Contractual Conversions

25

Average Time to Fill (Days) (SPMS Only)

96

Contractual Employees Over 2 Years