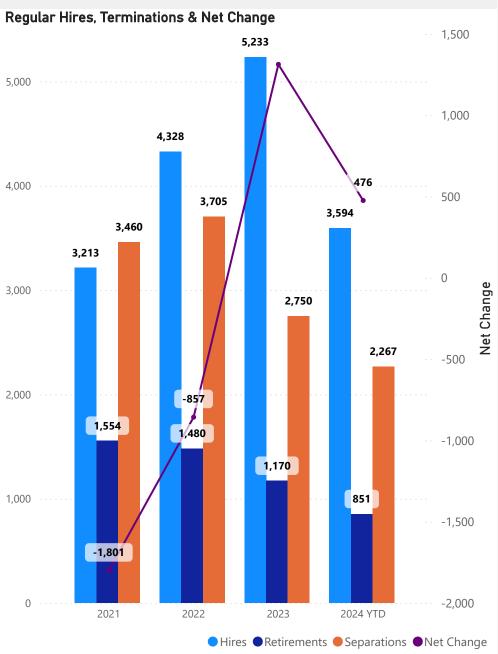

hat are pending federal background checks
- Monthly Data starting in Sept 2023 excludes non-budgeted MSP Trooper Candidates and Labor Dept's commission PINs.

Time Period: October 1, 2024 - October 31, 2024

Department

All



**Agency Pins** 

51,500

Vacancies

5,370

Vacancy Rate

10.43%

**Net Change** 

98

Terminations & Retirem...

282

Agency Contractual Conversions

62

Average Time to Fill (Days) (SPMS Only)

109

Contractual Employees Over 2 Years

1,027







- All Vacancies, Hires, and Terminations include SPMS and MDOT
- Data from MDH excludes Local Positions

- This data does not include pending offers and hires that are pending federal background checks
- Monthly Data starting in Sept 2023 excludes non-budgeted MSP Trooper Candidates and Labor Dept's commission PINs.







# Agency Vacancy Analysis

All Vacancies, Hires, and Terminations include SPMS and MDOT.

Data from MDH excludes Local Health Department Positions.

Data is collected on a monthly basis and reflects most recent month values.

Net Change is from calculated from the number of hires and resignations in the current month's data.

Select Department

All



| Department                                                          | Agency Pins | Vacancies | Regular<br>Hires | Terminations and Retirements | Net<br>Change | At-Will<br>Vacancies | Merit<br>Vacancies | Current<br>Vacancy<br>Rate | Baseline Vacancy<br>Rate |
|---------------------------------------------------------------------|-------------|-----------|------------------|------------------------------|---------------|-----------------