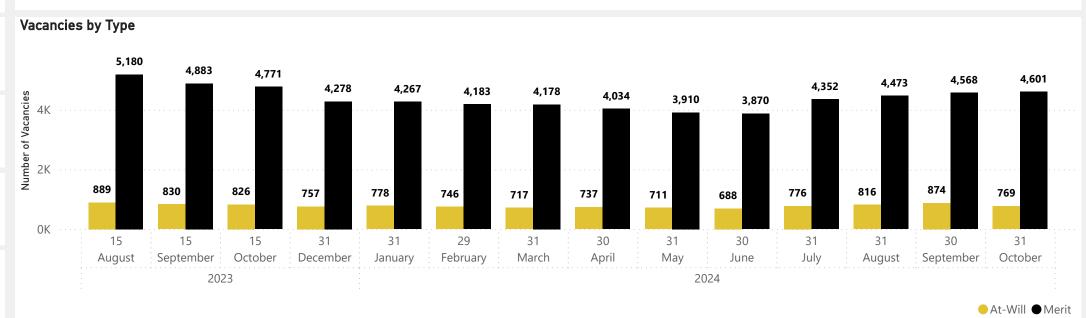

# **At-Will Vacancy and Hire includes:**

- State Regular positions, Executive Service, Management Service and Skilled/Professional Services with
- the Special or Political Special Appointment designation
- Exclude all Local, non-budgeted state regular positions for MDH (320602049 cc)
- Exclude Patient workers (8999), Senior Citizen Aides (5539), MSP Trooper Candidates (5911)
- Excludes State Regular, non-budgeted, various Labor Dept. Commission positions-job codes 9209,9210,9315,9316,9991
- Exclude Mil Active Duty Sup Org
- Exclude from MSDE: MCSS MSDE MD Center for School Safety, MLDSC: MSDE Maryland Longitudinal Data Systems Center, MSDE Interagency Commission on School Construction

## Merit Vacancy and Hire includes:

- State Regular positions, Skilled and Professional Services without the Special or Political Special
- Appointment designation
- Exclude all Local, non-budgeted state regular positions for MDH (320602049 cc)
- Exclude Patient workers (8999), Senior Citizen Aides (5539), MSP
- Exclude Mil Active Duty Sup Org
- Exclude MSDE: MCSS MSDE MD Center for School Safety, MLDSC: MSDE Maryland Longitudinal Data Systems Center,
   MSDE Interagency Commission on School Construction