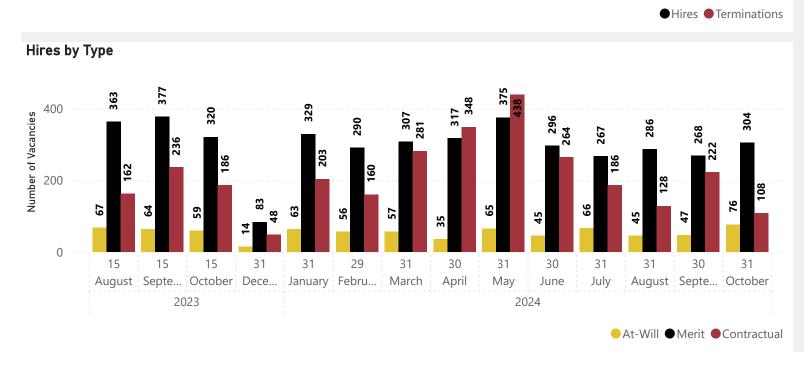

# **At-Will Vacancy and Hire includes:**

- State Regular positions, Executive Service, Management Service and Skilled/Professional Services with
- the Special or Political Special Appointment designation
- Exclude all Local, non-budgeted state regular positions for MDH (320602049 cc)
- Exclude Patient workers (8999), Senior Citizen Aides (5539), MSP Trooper Candidates (5911)
- Excludes State Regular, non-budgeted, various Labor Dept. Commission positions-job codes 9209,9210,9315,9316,9991
- Exclude Mil Active Duty Sup Org
- Exclude from MSDE: MCSS MSDE MD Center for School Safety, MLDSC: MSDE Maryland Longitudinal Data Systems Center, MSDE Interagency Commission on School Construction

## Merit Vacancy and Hire includes:

- State Regular positions, Skilled and Professional Services without the Special or Political Special
- Appointment designation
- Exclude all Local, non-budgeted state regular positions for MDH (320602049 cc)
- Exclude Patient workers (8999), Senior Citizen Aides (5539), MSP
- Exclude Mil Active Duty Sup Org
- Exclude MSDE: MCSS MSDE MD Center for School Safety, MLDSC: MSDE Maryland Longitudinal Data Systems Center,
   MSDE Interagency Commission on School Construction

## **Contractual Vacancy and Hire includes:**

- Long Term/Fixed Term Contractual positions
- Exclude Seasonal Contractual positions
- Exclude the Military Active Duty Sup Org positions
- Exclude all Local, non-budgeted contractual positions for MDH and DHS (320602049 and 3307 cc)
- Exclude Patient workers (8999), Senior Citizen Aides (5539), MSP Trooper Candidates (5911)
- Exclude from MSDE: MCSS MSDE MD Center for School Safety, MLDSC: MSDE Maryland Longitudinal
- Data Systems Center, MSDE Interagency Commission on School Construction
- Contractual Conversion includes:
- Contractual Conversion events ONLY