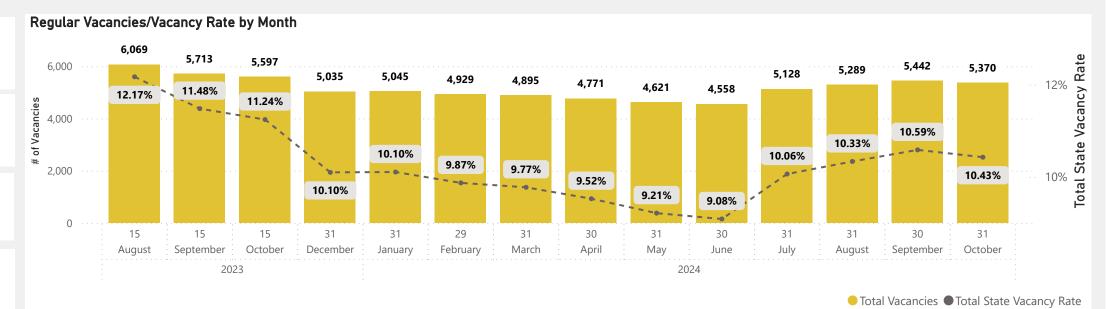

Time Period: October 1, 2024 - October 31, 2024

Department

All

**Agency Pins** 

51,500

Vacancies

5,370

Vacancy Rate

10.43%

**Net Change** 

98

Terminations & Retirem...

282

Agency Contractual Conversions

62

Average Time to Fill (Days) (SPMS Only)