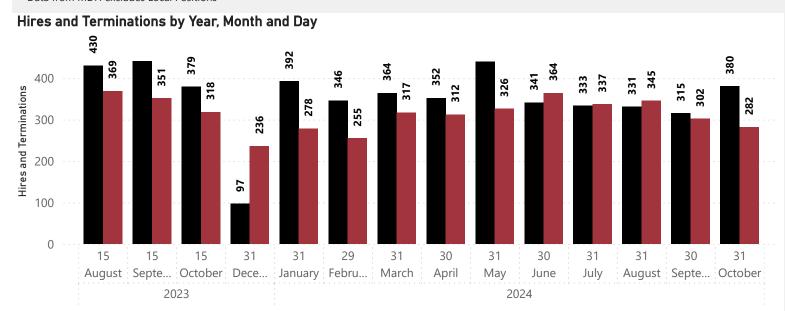

#### Hires

- SPMS/MDOT Combined
- State Regular Positions Only
- Hires and Re-Hires
- Excludes all Local, non-budgeted state regular positions for MDH and DHS (320602049 cc)
- Excludes Transfers/Promotions/Demotions in and between agencies
- Excludes Patient workers (8999), Senior Citizen Aides (5539), MSP Trooper Candidates (5911)
- Excludes State Regular, non-budgeted, various Labor Dept. Commission positions-job codes 9209,9210,9315,9316,9991
- Excludes Mil Active Duty Sup Org
- Exclude from MSDE: MCSS MSDE MD Center for School Safety, MLDSC: MSDE Maryland Longitudinal Data Systems Center, MSDE
- Interagency Commission on School Construction

# **Terminations and Retirements (Termination # includes Retirements)**

- SPMS/MDOT Combined
- State Regular Positions Only
- All Termination events
- Exclude all Local, non-budgeted state regular positions for MDH (320602049 cc)
- Exclude Patient workers (8999), Senior Citizen Aides (5539), MSP Trooper Candidates (5911)
- Excludes State Regular, non-budgeted, various Labor Dept. Commission positions-job codes 9209,9210,9315,9316,9991
- Exclude Mil Active Duty Sup Org
- Exclude from MSDE: MCSS MSDE MD Center for School Safety, MLDSC: MSDE Maryland Longitudinal Data Systems Center, MSDE
- Interagency Commission on School Construction