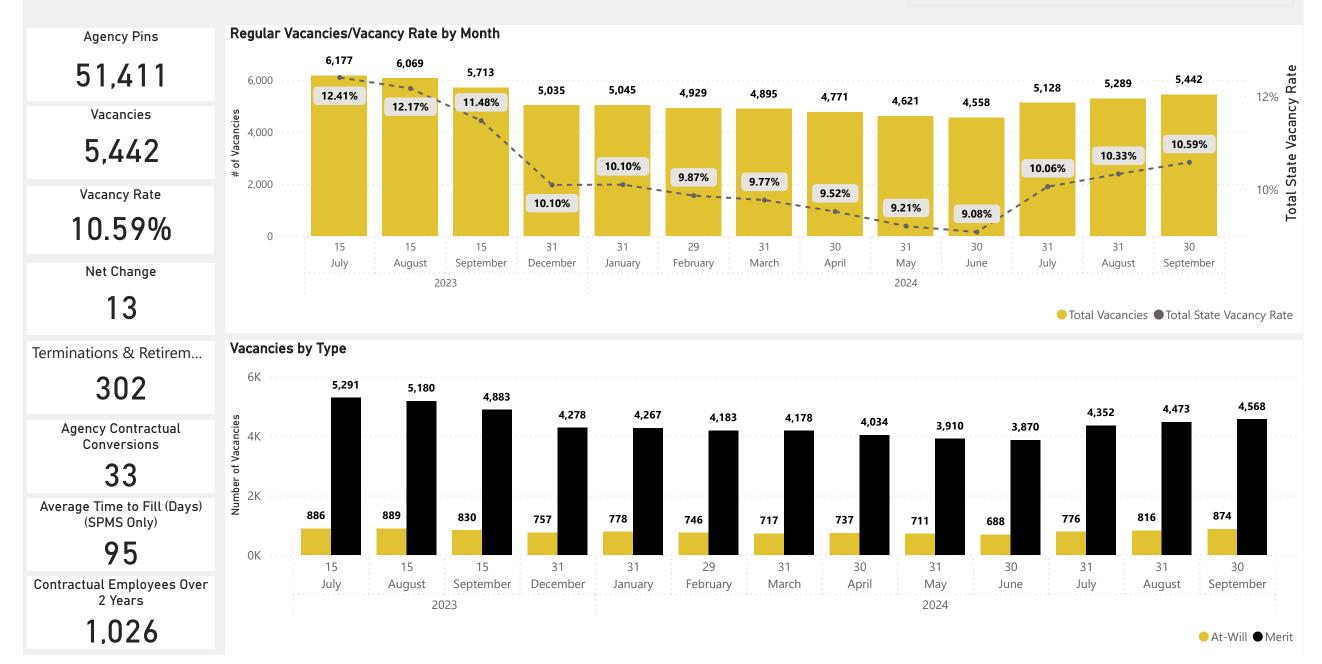

 Monthly Data starting in Sept 2023 excludes non-budgeted MSP Trooper Candidates and Labor Dept's commission PINs. Time Period: September 1, 2024 - September 30, 2024 Department

 $\sim$ 

All

All Vacancies, Hires, and Terminations include SPMS and MDOT
 Data from MDH excludes Local Positions

This data does not include pending offers and hires that are pending federal background checks
Monthly Data starting in Sept 2023 excludes non-budgeted MSP Trooper Candidates and Labor Dept's

commission PINs.