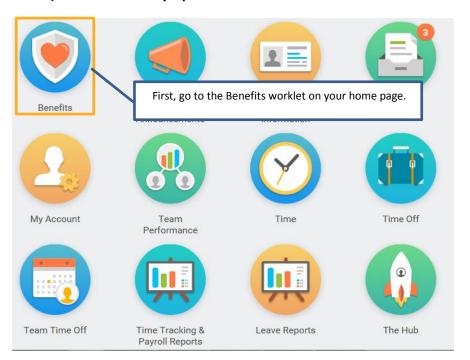

ignation form on the DBM Health Benefits website under Term Life and AD&D (<a href="http://dbm.maryland.gov/benefits/Pages/LifeInsurance.aspx">http://dbm.maryland.gov/benefits/Pages/LifeInsurance.aspx</a>).



10) Can I make changes to my Open Enrollment after submitting?







11) Why is the cost listed as a monthly cost? How will it come out of my paycheck?



**12)** How do I convert the monthly cost listed in Workday to the bi-weekly cost that will come out of my paycheck?





13) On the Life Insurance Elections page, are there any specific guidelines I should follow for selecting Guaranteed Life insurance and Supplemental Life insurance?



14) What if I want to enroll in more than \$50,000 of life insurance?





### 15) How do I view my Open Enrollment elections after submitted?







16) How do I print my summary statement after Open Enrollment is finalized?