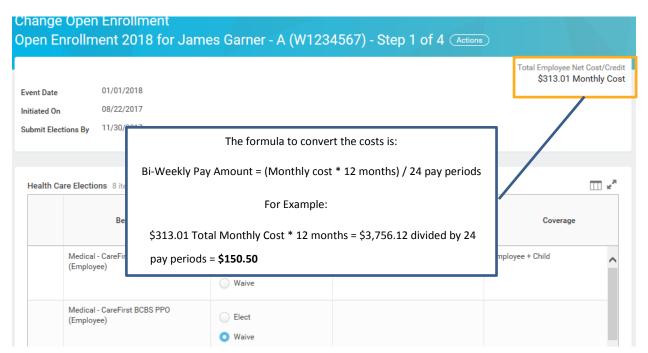

10) Can I make changes to my Open Enrollment after submitting?

11) Why is the cost listed as a monthly cost? How will it come out of my paycheck?

**12)** How do I convert the monthly cost listed in Workday to the bi-weekly cost that will come out of my paycheck?