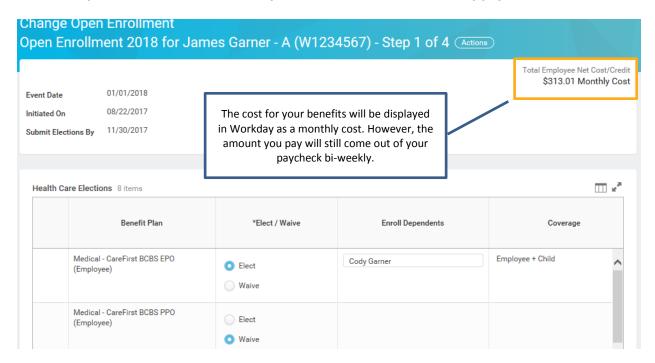

10) Can I make changes to my Open Enrollment after submitting?

11) Why is the cost listed as a monthly cost? How will it come out of my paycheck?

**12)** How do I convert the monthly cost listed in Workday to the bi-weekly cost that will come out of my paycheck?