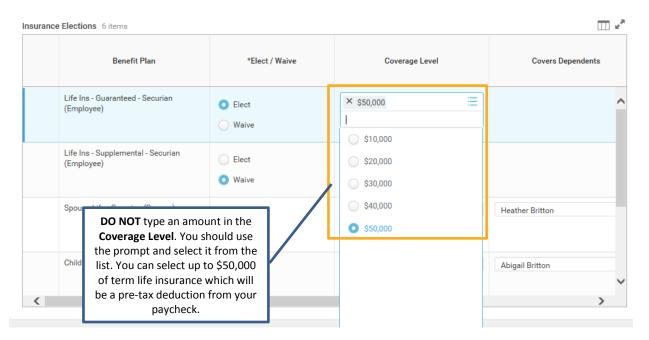

13) On the Life Insurance Elections page, are there any specific guidelines I should follow for selecting Guaranteed Life insurance and Supplemental Life insurance?

14) What if I want to enroll in more than \$50,000 of life insurance?