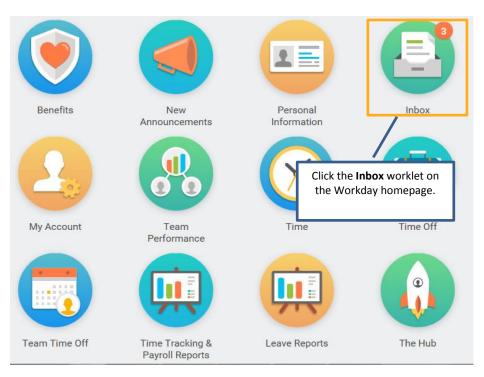

#### 1) How do I access my Open Enrollment?







#### 2) What happens if I do not access my OE from the Inbox?

Your current benefit elections will roll over. The exception to this is Flexible Spending Accounts (FSA). These amounts will not roll over. When Open Enrollment closes, the task will no longer appear in your Inbox you won't be able to make changes to your benefits elections.

#### 3) What do Elect and Waive mean?



#### 4) Why are some benefits plans waived and others elected first time I go in?



#### 5) Does the system stop you from electing more than one medical plan?





#### 6) What is a prompt?



7) How do I enroll a dependent in my benefit plan?





### 8) How do I delete a dependent from my benefit plan?





#### 9) Where do I see my life insurance beneficiaries in Workday?

Life insurance beneficiaries will