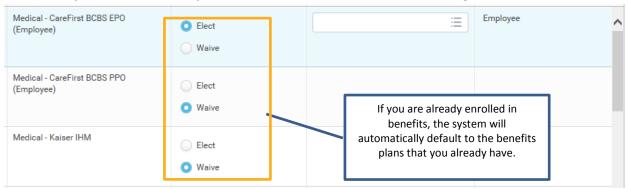

#### 4) Why are some benefits plans waived and others elected first time I go in?