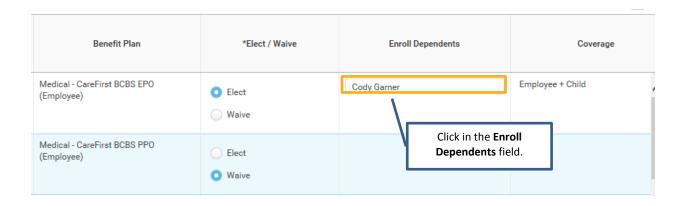

#### 1) How do I access my Open Enrollment?







#### 2) What happens if I do not access my OE from the Inbox?

Your current benefit elections will roll over. The exception to this is Flexible Spending Accounts (FSA). These amounts will not roll over. When Open Enrollment closes, the task will no longer appear in your Inbox you won't be able to make changes to your benefits elections.

#### 3) What do Elect and Waive mean?



#### 4) Why are some benefits plans waived and others elected first time I go in?



#### 5) Does the system stop you from electing more than one medical plan?





#### 6) What is a prompt?



7) How do I enroll a dependent in my benefit plan?





### 8) How do I delete a dependent from my benefit plan?





#### 9) Where do I see my life insurance beneficiaries in Workday?

Life insurance beneficiaries will not be managed in SPS. Beneficiaries will still be managed by the life insurance vendor. See the Beneficiary Designation form on the DBM Health Benefits website under Term Life and AD&D (<a href="http://dbm.maryland.gov/benefits/Pages/LifeInsurance.aspx">http://dbm.maryland.gov/benefits/Pages/LifeInsurance.aspx</a>).



10) Can I make changes to my Open Enrollment after submitting?







11) Why is the cost listed as a monthly cost? How will it come out of my paycheck?



**12)** How do I convert the monthly cost listed in Workday to the bi-weekly cost that will come out of my paycheck?





13) On the Life Insurance Elections page, are there any specific guidelines I should follow fo