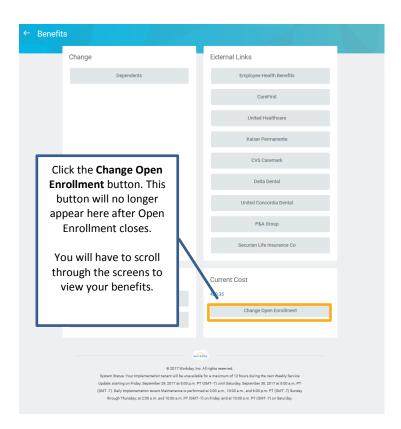

### 15) How do I view my Open Enrollment elections after submitted?

16) How do I print my summary statement after Open Enrollment is finalized?