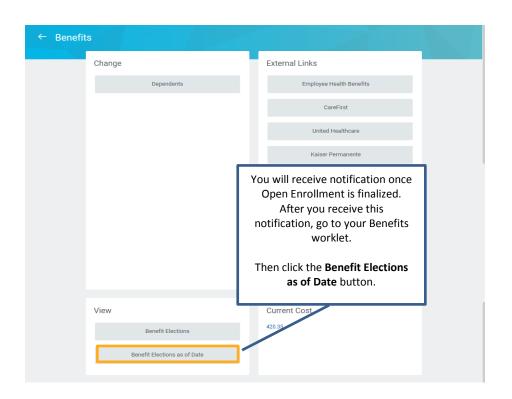

### 15) How do I view my Open Enrollment elections after submitted?

16) How do I print my summary statement after Open Enrollment is finalized?