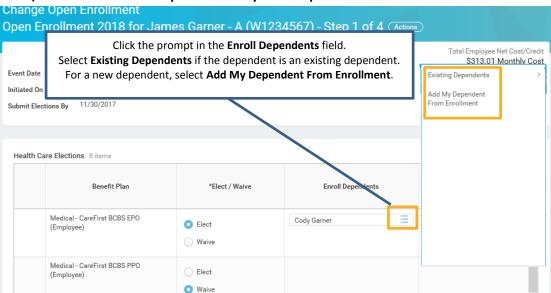

#### 1) How do I access my Open Enrollment?







#### 2) What happens if I do not access my OE from the Inbox?

Your current benefit elections will roll over. The exception to this is Flexible Spending Accounts (FSA). These amounts will not roll over. When Open Enrollment closes, the task will no longer appear in your Inbox you won't be able to make changes to your benefits elections.

#### 3) What do Elect and Waive mean?



#### 4) Why are some benefits plans waived and others elected first time I go in?



#### 5) Does the system stop you from electing more than one medical plan?





#### 6) What is a prompt?



7) How do I enroll a dependent in my benefit plan?





### 8) How do I delete a dependent from my benefit plan?





#### 9) Where do I see my life insurance beneficiaries in Workday?

Life insurance beneficiaries will not be managed in SPS. Beneficiaries will still be managed by the life insurance vendor. See the Beneficiary Designation form on the DBM Health Benefits website under Term Life and AD&D (<a href="http://dbm.maryland.gov/benefits/Pages/LifeInsurance.aspx">http://dbm.maryland.gov/benefits/Pages/LifeInsurance.aspx</a>).



10) Can I make changes to my Open Enrollment after submitting?







11) Why is the cost listed as a monthly cost? How will it come out of my paycheck?



**12)** How do I convert the monthly cost listed in Workday to the bi-weekly cost that will come out of my paycheck?





13) On the Life Insurance Electi