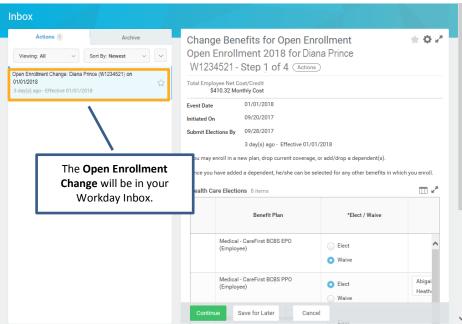

#### 1) How do I access my Open Enrollment?

#### 2) What happens if I do not access my OE from the Inbox?

Your current benefit elections will roll over. The exception to this is Flexible Spending Accounts (FSA). These amounts will not roll over. When Open Enrollment closes, the task will no longer appear in your Inbox you won't be able to make changes to your benefits elections.