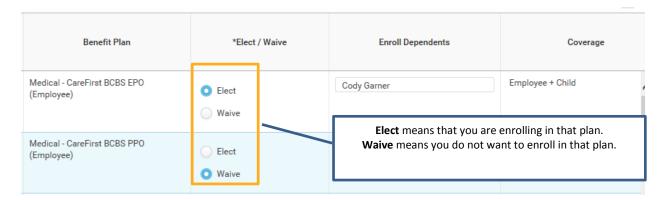

#### 1) How do I access my Open Enrollment?







#### 2) What happens if I do not access my OE from the Inbox?

Your current benefit elections will roll over. The exception to this is Flexible Spending Accounts (FSA). These amounts will not roll over. When Open Enrollment closes, the task will no longer appear in your Inbox you won't be able to make changes to your benefits elections.

#### 3) What do Elect and Waive mean?



#### 4) Why are some benefits plans waived and others elected first time I go in?



#### 5) Does the system stop you from electing more than one medical plan?





#### 6) What is a prompt?



7) How do I enroll a dependent in my benefit plan?





### 8) How do I delete a dependent from my benefit plan?





#### 9) Where do I see my life insurance beneficiaries in Workday?

Life insurance beneficiaries will not be managed in SPS. Beneficiaries will still be managed by the life insurance vendor. See the Beneficiary Designation form on the DBM Health Benefits website under Term Life and AD&D (<a href="http://dbm.maryland.gov/benefits/Pages/LifeInsurance.aspx">http://dbm.maryland.gov/benefits/Pages/LifeInsurance.aspx</a>).



10) Can I make changes to my Open Enrollment after submitting?