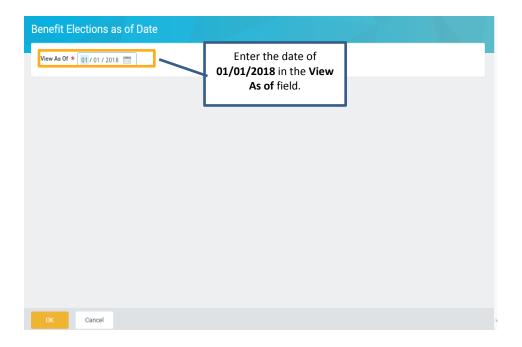

### 15) How do I view my Open Enrollment elections after submitted?

16) How do I print my summary statement after Open Enrollment is finalized?