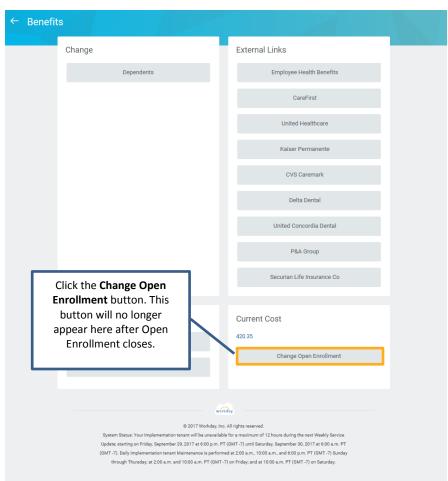

10) Can I make changes to my Open Enrollment after submitting?

11) Why is the cost listed as a monthly cost? How will it come out of my paycheck?

**12)** How do I convert the monthly cost listed in Workday to the bi-weekly cost that will come out of my paycheck?