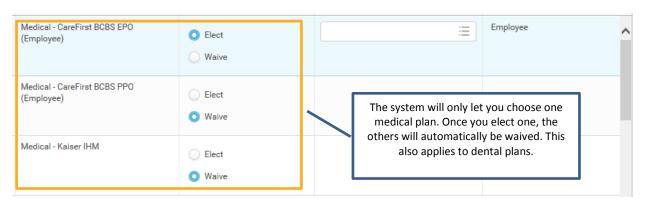

#### 1) How do I access my Open Enrollment?







#### 2) What happens if I do not access my OE from the Inbox?

Your current benefit elections will roll over. The exception to this is Flexible Spending Accounts (FSA). These amounts will not roll over. When Open Enrollment closes, the task will no longer appear in your Inbox you won't be able to make changes to your benefits elections.

#### 3) What do Elect and Waive mean?



#### 4) Why are some benefits plans waived and others elected first time I go in?



#### 5) Does the system stop you from electing more than one medical plan?





#### 6) What is a prompt?



7) How do I enroll a dependent in my benefit plan?





### 8) How do I delete a dependent from my benefit plan?





#### 9) Where do I see my life insurance beneficiaries in Workday?

Life insurance beneficiaries will not be managed in SPS. Beneficiaries will still be managed by the life insurance vendor. See the Beneficiary Designation form on the DBM Health Benefits website under Term Life and AD&D (<a href="http://dbm.maryland.gov/benefits/Pages/LifeInsurance.aspx">http://dbm.maryland.gov/benefits/Pages/LifeInsurance.aspx</a>).



10) Can I make changes to my Open Enrollment after submitting?







11) Why is the cost listed as a monthly cost? How will it come out of my paycheck?



**12)** How do I convert the monthly cost listed in Workday to the bi