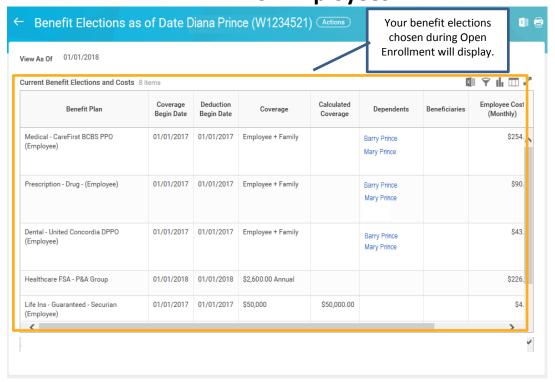

### 15) How do I view my Open Enrollment elections after submitted?

16) How do I print my summary statement after Open Enrollment is finalized?