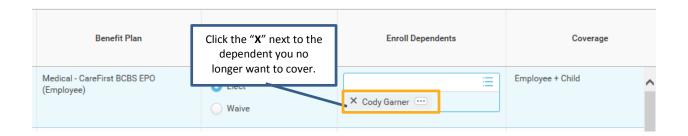

#### 1) How do I access my Open Enrollment?







#### 2) What happens if I do not access my OE from the Inbox?

Your current benefit elections will roll over. The exception to this is Flexible Spending Accounts (FSA). These amounts will not roll over. When Open Enrollment closes, the task will no longer appear in your Inbox you won't be able to make changes to your benefits elections.

#### 3) What do Elect and Waive mean?



#### 4) Why are some benefits plans waived and others elected first time I go in?



#### 5) Does the system stop you from electing more than one medical plan?





#### 6) What is a prompt?



7) How do I enroll a dependent in my benefit plan?





### 8) How do I delete a dependent from my benefit plan?





#### 9) Where do I see my life insurance beneficiaries in Workday?

Life insurance beneficiaries will not be managed in SPS. Beneficiaries will still be managed by the life insurance vendor. See the Beneficiary Designation form on the DBM Health Benefits website under Term Life and AD&D (<a href="http://dbm.maryland.gov/benefits/Pages/LifeInsurance.aspx">http://dbm.maryland.gov/benefits/Pages/LifeInsurance.aspx</a>).



10) Can I make changes to my Open Enrollment after submitting?







11) Why is the cost listed as a monthly cost? How will it come out of my paycheck?



**12)** How do I convert the monthly cost listed in Workday to the bi-weekly cost that will come out of my paycheck?





13) On the Life Insurance Elections page, are there any specific guidelines I should follow for