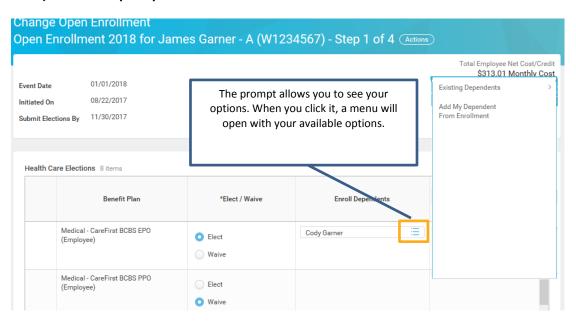

#### 1) How do I access my Open Enrollment?







#### 2) What happens if I do not access my OE from the Inbox?

Your current benefit elections will roll over. The exception to this is Flexible Spending Accounts (FSA). These amounts will not roll over. When Open Enrollment closes, the task will no longer appear in your Inbox you won't be able to make changes to your benefits elections.

#### 3) What do Elect and Waive mean?



#### 4) Why are some benefits plans waived and others elected first time I go in?



#### 5) Does the system stop you from electing more than one medical plan?





#### 6) What is a prompt?



7) How do I enroll a dependent in my benefit plan?





### 8) How do I delete a dependent from my benefit plan?





#### 9) Where do I see my life insurance beneficiaries in Workday?

Life insurance beneficiaries will not be managed in SPS. Beneficiaries will still be managed by the life insurance vendor. See the Beneficiary Designation form on the DBM Health Benefits website under Term Life and AD&D (<a href="http://dbm.maryland.gov/benefits/Pages/LifeInsurance.aspx">http://dbm.maryland.gov/benefits/Pages/LifeInsurance.aspx</a>).



10) Can I make changes to my Open Enrollment after submitting?







11) Why is the cost listed as a monthly cost? How will it come out of my paycheck?



**12)** How do I convert the monthly cost listed in Workday to the bi-weekly cost that will come out