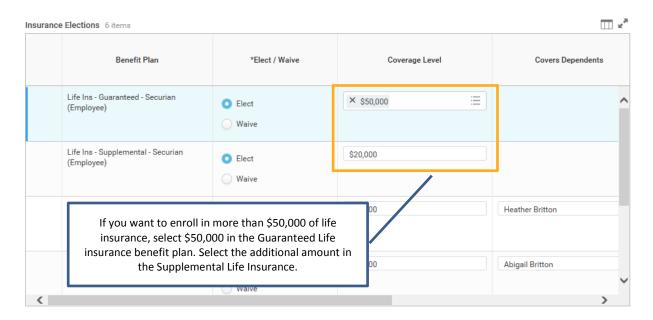

13) On the Life Insurance Elections page, are there any specific guidelines I should follow for selecting Guaranteed Life insurance and Supplemental Life insurance?

14) What if I want to enroll in more than \$50,000 of life insurance?