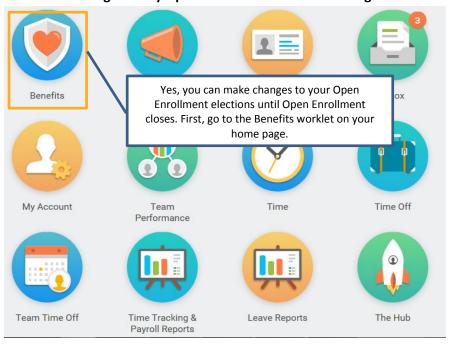

10) Can I make changes to my Open Enrollment after submitting?

11) Why is the cost listed as a monthly cost? How will it come out of my paycheck?

**12)** How do I convert the monthly cost listed in Workday to the bi-weekly cost that will come out of my paycheck?