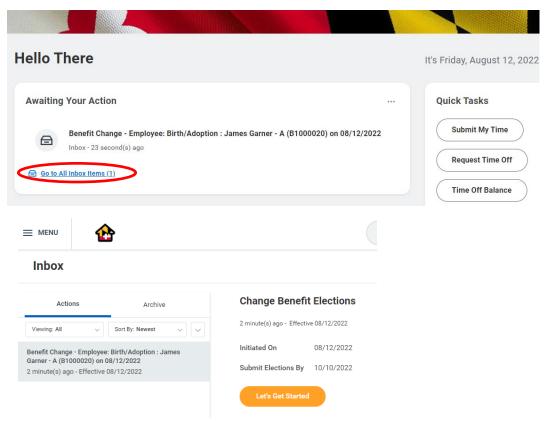

1. From the SPS Welcome/Homepage, click on Go to All Inbox Items

2. From the Inbox, click on the benefit event you want to access and click on the Let's Get Started button Let's Get Started

Use the applicable Quick Reference Guide/Job Aide and/or onscreen instructions to complete the task.