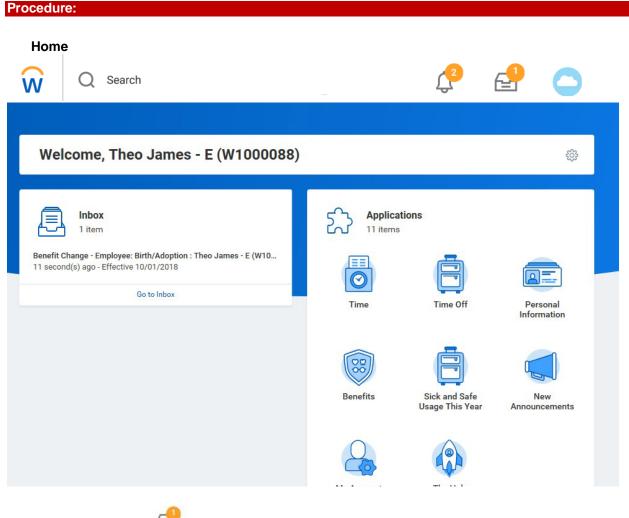

## How to Access Enrollment Events from Your Inbox

Use this procedure to access Enrollment Events from your SPS Inbox. Periodically, you will receive tasks in your SPS Inbox related to benefits. It is important to check your Inbox regularly as there may be a task that requires your action.

Note that when there is an action for you to take in your SPS Inbox, you will get a notification to your work email address if the email address is populated in SPS. If you do not have a primary work email address, the notification will go to the home email address if one is populated in SPS.



1. Select the **Inbox** icon on the upper right hand side of the page.



## **Change Benefit Elections**

| Actions (1) Archive                                                                 | Change Benefit Elections                                                                                  | ☆ 🕸 ∎        |
|-------------------------------------------------------------------------------------|-----------------------------------------------------------------------------------------------------------|--------------|
| Viewing: All v Sort By: Newest v                                                    | Employee: Birth/Adoption for Chris Pratt - E<br>(W1000087) - Step 1 of 4 Actions                          |              |
| nefit Change - Employee: Birth/Adoption : Chris<br>att -