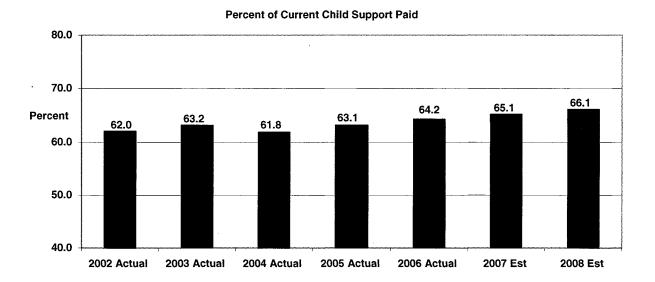

# **KEY GOALS, OBJECTIVES AND PERFORMANCE MEASURES**

Goal 1. Maryland residents are supported by themselves and their families.

**Objective 1.1** Increase the statewide percentage of current support collected by 1% per state fiscal year until we reach 80%.

|                                                | 2005    | 2006    | 2007      | 2008      |
|------------------------------------------------|---------|---------|-----------|-----------|
| Performance Measures                           | Actual  | Actual  | Estimated | Estimated |
| Outcome: Percent of current child support paid | 63.08%* | 64.20%* | 65.08%    | 66.08%    |