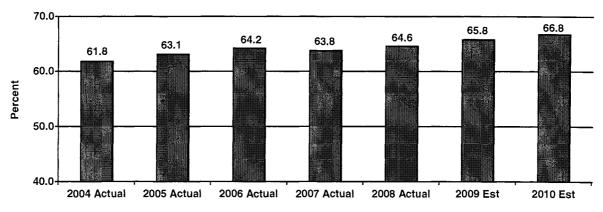

**Objective 2.2** Increase the statewide percentage of current support collected by one percent per state fiscal year until we reach 80 percent.

|                                                | 2007   | 2008   | 2009      | 2010             |
|------------------------------------------------|--------|--------|-----------|------------------|
| Performance Measures                           | Actual | Actual | Estimated | <b>Estimated</b> |
| Outcome: Percent of current child support paid | 63.77% | 64.58% | 65.77%    | 66.77%           |