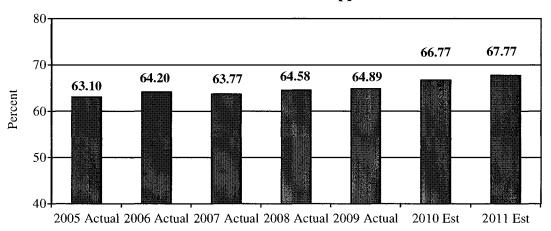

**Objective 2.2** Increase the statewide percentage of current support collected by one percentage point per Federal fiscal year until we reach 80 percent.

|                                         | FFY 2008 | FFY 2009 | FFY 2010  | FFY 2011  |
|-----------------------------------------|----------|----------|-----------|-----------|
| Performance Measures                    | Actual   | Actual   | Estimated | Estimated |
| Output: Percent of current support paid | 64.58%   | 64.89%   | 66.77%    | 67.77%    |