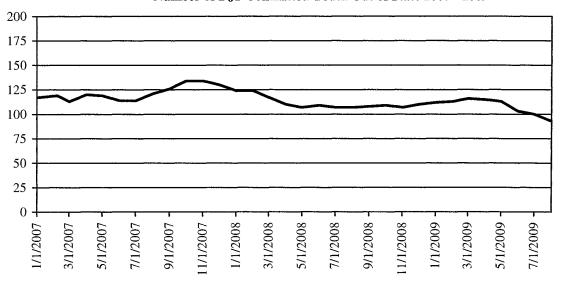

**DJS Detention Population Trends** 

Source: DJS ASSIST data - Reporting monthly admissions to detention.

**DJS Committed Population Trends** 

Source: DJS ASSIST data. Report of monthly admissions to committed programs.