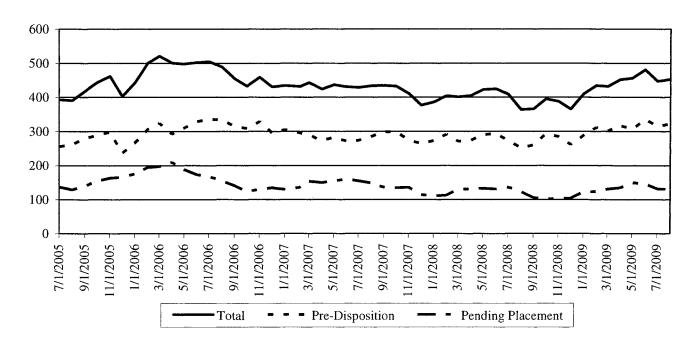

**Objective 2.2** By 2011, the average number of youth pending placement will be 105.

|                                                                | 2008   | 2009   | 2010      | 2011      |
|----------------------------------------------------------------|--------|--------|-----------|-----------|
| Performance Measures                                           | Actual | Actual | Estimated | Estimated |
| Outcome: Average Length of Stay for youth in Pending Placement |        |        |           |           |
| in detention (per admission)                                   | 33.5   | 29.6   | 29.0      | 29.0      |
| Average number of youth in pending placement                   | 149    | 122    | 128       | 105       |

### **DJS Pending Placement Length of Stay Trends**

Source: DJS ASSIST data.

**Objective 2.3** Less than 10 percent of youth released from DJS residential programs in fiscal year 2011 will be recommitted or incarcerated within one year after release.