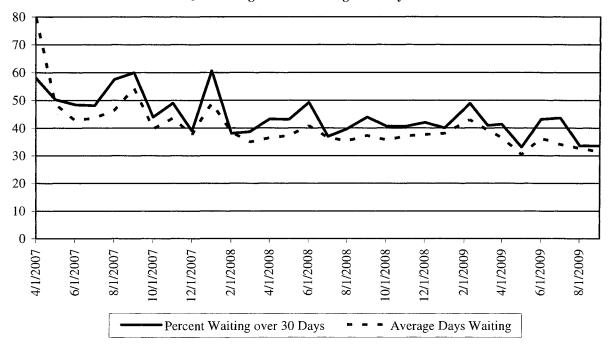

**Objective 2.2** By 2011, the average number of youth pending placement will be 105.

|                                                                | 2008   | 2009   | 2010      | 2011      |
|----------------------------------------------------------------|--------|--------|-----------|-----------|
| Performance Measures                                           | Actual | Actual | Estimated | Estimated |
| Outcome: Average Length of Stay for youth in Pending Placement |        |        |           |           |
| in detention (per admission)                                   | 33.5   | 29.6   | 29.0      | 29.0      |
| Average number of youth in pending placement                   | 149    | 122    | 128       | 105       |

### **DJS Pending Placement Length of Stay Trends**

Source: DJS ASSIST data.

**Objective 2.3** Less than 10 percent of youth released from DJS residential programs in fiscal year 2011 will be recommitted or incarcerated within one year after release.