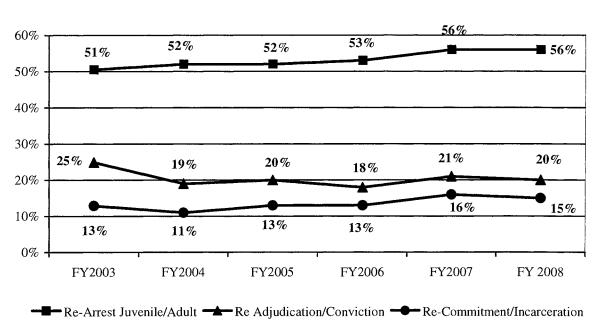

### **DJS Pending Placement Length of Stay Trends**

Source: DJS ASSIST data.

**Objective 2.3** Less than 10 percent of youth released from DJS residential programs in fiscal year 2011 will be recommitted or incarcerated within one year after release.

|                                                                  | 2007   | 2008   | 2009             | 2010      |
|------------------------------------------------------------------|--------|--------|------------------|-----------|
| Performance Measures                                             | Actual | Actual | <b>Estimated</b> | Estimated |
| Output: Number of youth released from all residential placements | 1,821  | 1,702  | 1,630            | 1,600     |
| Number of committed young women released from residential        |        |        |                  |           |
| programming                                                      | 220    | 210    | 200              | 290       |
| Outcome: Percent of youth re-committed/incarcerated within       |        |        |                  |           |
| one year after release from all residential placements           | *16%   | 15%    | 13%              | 12%       |
| Percent of young women in residential programming who            |        |        |                  |           |
| are re-committed/incarcerated within one year after release      | *7%    | 10%    | 9%               | 8%        |