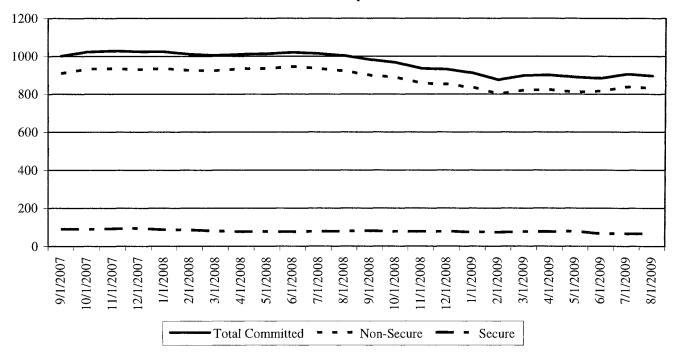

**DJS Detention Population Trends** 

Source: DJS ASSIST data - Reporting monthly admissions to detention.

**DJS Committed Population Trends** 

Source: DJS ASSIST data. Report of monthly admissions to committed programs.