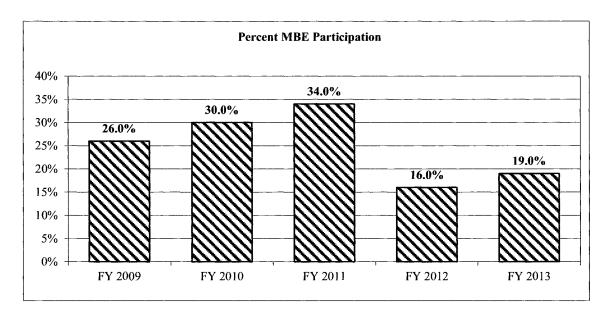

**Objective 4.2** Annually meet or exceed 29 percent Minority Business Enterprise (MBE) participation in the Department's total procurement dollars.

|                                    | 2012   | 2013   | 2014      | 2015      |
|------------------------------------|--------|--------|-----------|-----------|
| Performance Measures               | Actual | Actual | Estimated | Estimated |
| Outcome: Percent MBE participation | 16%    | 19%    | 29%       | 29%       |

Goal 3. Carry out social, economic, and other responsibilities as a State agency.

Objective 3.1 Annually meet or exceed 29 percent MBE participation in the Department's total procurement dollars.

|                                    | 2012   | 2013   | 2014      | 2015      |
|------------------------------------|--------|--------|-----------|-----------|
| Performance Measures               | Actual | Actual | Estimated | Estimated |
| Outcome: Percent MBE participation | 16%    | 19%    | 29%       | 29%       |