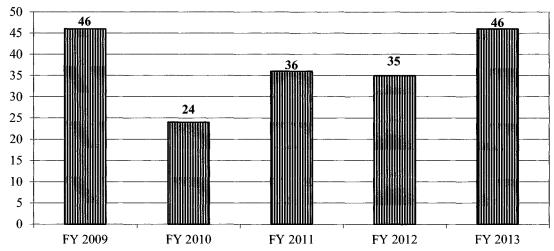

Objective 1.1 Reduce criminal activity at DGS-MCP secured facilities by 15 percent below the 2009 baseline of 46 thefts.

|                                                        | 2012   | 2013   | 2014      | 2015      |
|--------------------------------------------------------|--------|--------|-----------|-----------|
| Performance Measures                                   | Actual | Actual | Estimated | Estimated |
| Input: Total number of DGS-MCP secured facilities      | 30     | 30     | 30        | 30        |
| Outcome: Number of thefts at DGS managed facilities    | 35     | 46     | 35        | 40        |
| Percent change from the 2009 baseline in thefts at DGS |        |        |           |           |
| managed facilities                                     | -24%   | 0%     | -24%      | -13%      |