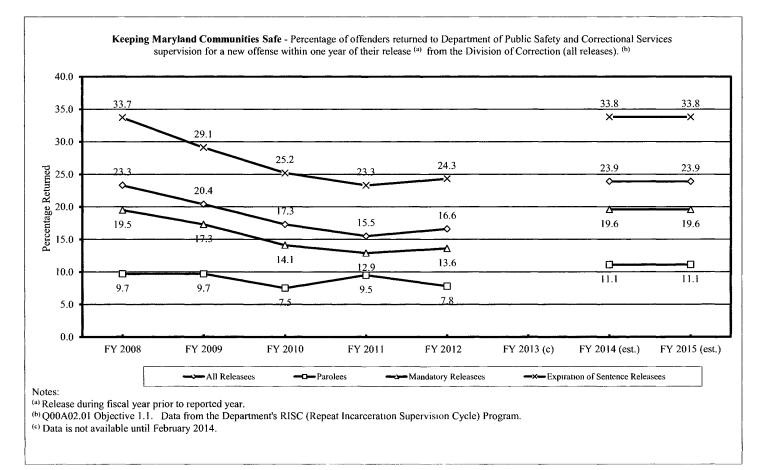

g June is counted as returning "within a year of release," even if (for example) the release was June 1 and the return was June 30. A "release" is counted from the date recorded in the Offender-Based State Correctional Information System (OBSCIS I), which is when an inmate is physically released from custody. In cases where an inmate can be released only to another jurisdiction's detainer (for a court appearance, to serve another sentence, etc.), this date may be later than the date documented by the commitment office if the detaining jurisdiction fails to take the inmate into custody on the scheduled release date.

<sup>2</sup>Data from the Department RISC (Repeat Incarceration Supervision Cycle) program.

# Q00A02.01 ADMINISTRATIVE SERVICES - DEPUTY SECRETARY FOR OPERATIONS (Continued)



**Objective 1.2** No inmate granted community parole status by the Institutional Board of Review of the Patuxent Institution will commit a new criminal offense.

| <b>Performance Measures</b>                                                                               | 2012   | 2013   | 2014      | 2015      |
|-----------------------------------------------------------------------------------------------------------|--------|--------|-----------|-----------|
| <b>Output:</b> Number revoked due to positive drug testing:                                               | Actual | Actual | Estimated | Estimated |
| Patuxent work releasees                                                                                   | 0      | 2      | 0         | 0         |
| Patuxent community parolee