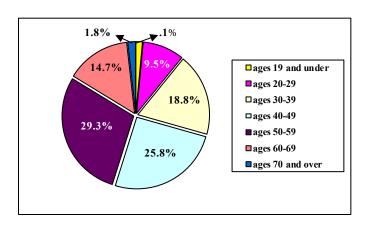

Favorable trends in minority hiring are reflected in the demographics of the State workforce by age. Approximately 46% of State workers under the age of 50 are African-American. That

percentage declines among older workers, with African-Americans making up 41% of workers between 50-59, and 34% of workers age 60-69 (Exhibit 6).

### **Statewide Workforce by Age**

**SECTION 3 - SUMMARY HIGHLIGHTS** 