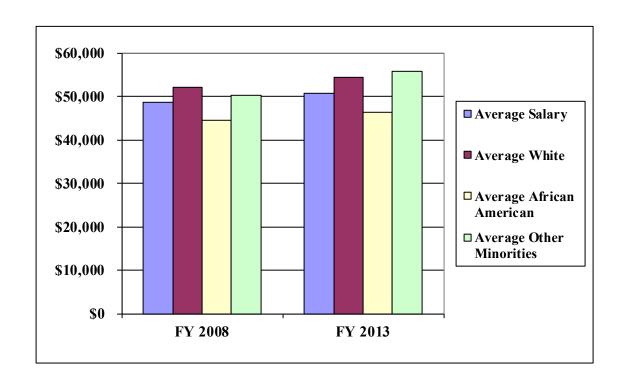

The disparities in job categories contribute to differences in the salaries paid to men and women and whites and minorities. Male employees were paid an average of \$5,502 more than female employees in fiscal 2013, while Whites were paid an average of \$7,989 more than African-Americans and \$1,345 less than other minorities (Exhibit 9). The salary gap between men and women of the same race, however dropped from 2008 to 2013 for Whites and African-Americans. Salaries of white men exceeded those of white women by \$4,563 in 2013, an improvement over the \$6,460 gap in 2008. Similarly, the gap between African-American males and females fell from \$2,858 in 2008 to \$1,389 in 2013.

The greatest impediment to closing the salary gap for African-Americans is their disproportionate share of low paying jobs. African-Americans hold more than half of positions classified as Grade 8 or below. The grade with the largest number of African-American workers is Grade 13, which pays a maximum of \$55,023.