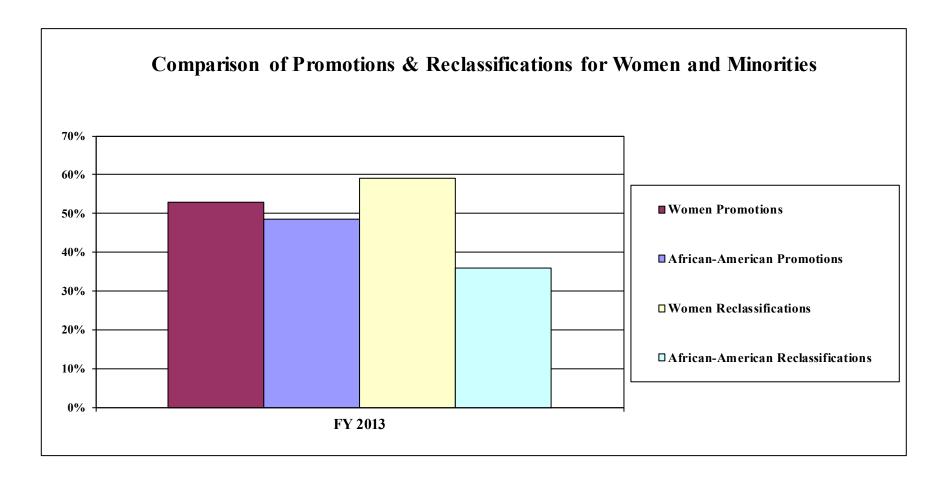

### **Advancement Opportunities**

In fiscal 2013, women and minorities generally received promotions or upward reclassifications at rates consistent with their share of the workforce. Women – who represent 55% of the workforce - accounted for 53% of all promotions and 59% of reclassifications. African-Americans – who represent 43% of the workforce – accounted for 48% of the promotions and 36% of the reclassifications (Exhibit 7).