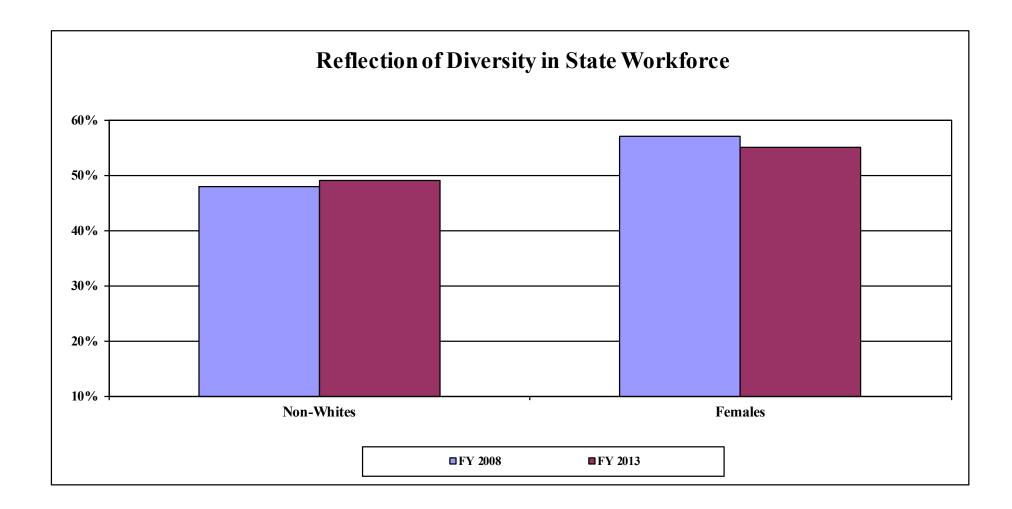

### Workforce Diversity

Maryland State government employs individuals from a wide range of racial and ethnic groups. Minorities make up half of the State's workforce (Exhibit 1) and represent a larger share of the State government's workforce compared to Maryland's Civilian Labor Force (CLF), (Exhibit 2). Minorities represent a slightly larger share of State government's workforce than in 2008 while the percentage of females decreased from 57% in fiscal 2008, to 55% in fiscal 2013 (Exhibit 3).