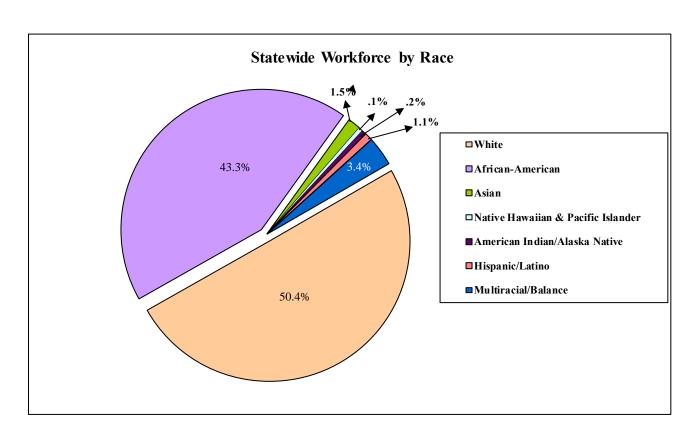

### Workforce Diversity

Maryland State government employs individuals from a wide range of racial and ethnic groups. Minorities make up half of the State's workforce (Exhibit 1) and represent a larger share of the State government's workforce compared to Maryland's Civilian Labor Force (CLF), (Exhibit 2). Minorities represent a slightly larger share of State government's workforce than in 2008 while the percentage of females decreased from 57% in fiscal 2008, to 55% in fiscal 2013 (Exhibit 3).

- Maryland has a racially diverse workforce with African-Americans holding 43% of State positions and workers identifying themselves as belonging to other minority groups holding 6% of positions.
- Females represent 55% of the State's workforce in fiscal 2013, a slight decrease from 2008 (57%).
- Over 70% of the State's workforce in fiscal 2013 was age 40 or older.