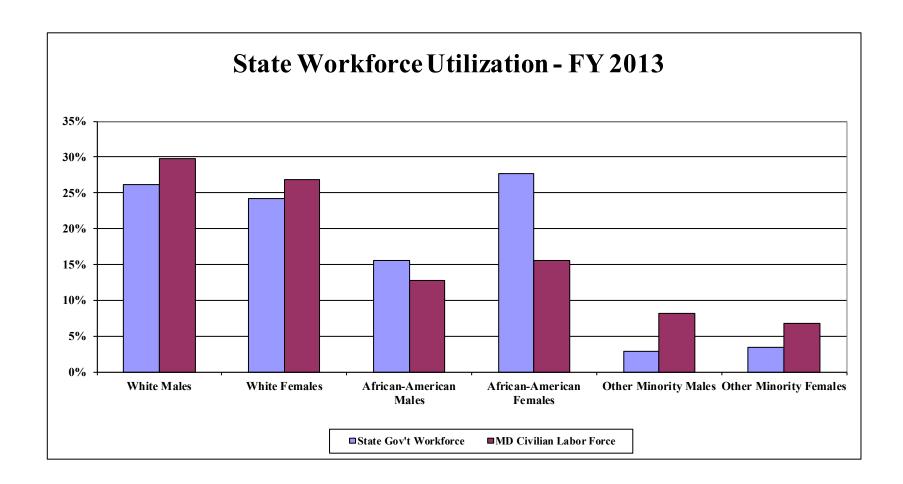

### Workforce Diversity

Maryland State government employs individuals from a wide range of racial and ethnic groups. Minorities make up half of the State's workforce (Exhibit 1) and represent a larger share of the State government's workforce compared to Maryland's Civilian Labor Force (CLF), (Exhibit 2). Minorities represent a slightly larger share of State government's workforce than in 2008 while the percentage of females decreased from 57% in fiscal 2008, to 55% in fiscal 2013 (Exhibit 3).