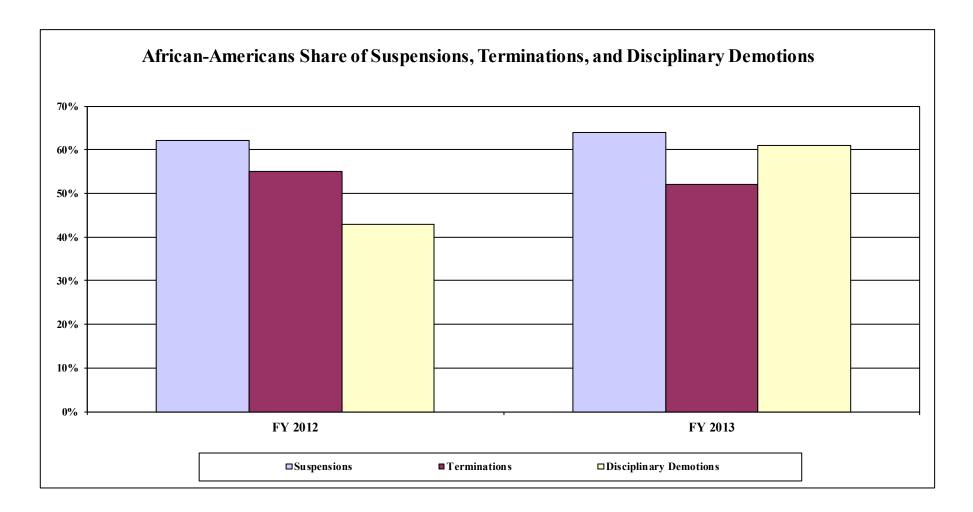

### **Disciplinary Personnel Transactions**

African-Americans were over-represented with respect to suspensions (64%), terminations (52%), and disciplinary demotions (61%) in fiscal 2013 (Exhibit 8).