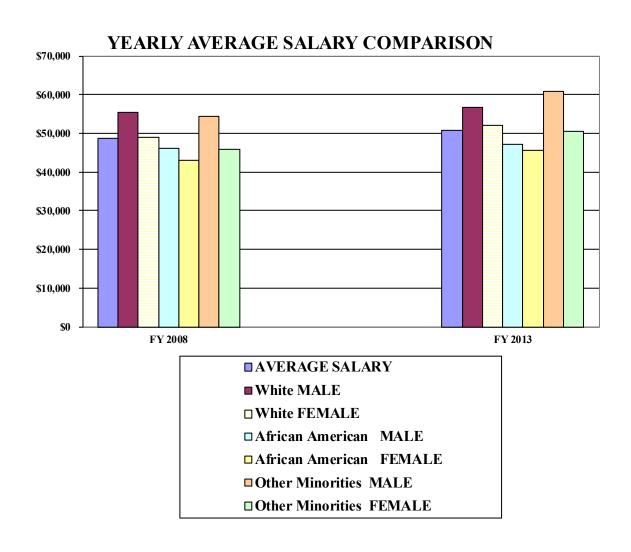

The disparities in job categories contribute to differences in the salaries paid to men and women and whites and minorities. Male employees were paid an average of \$5,502 more than female employees in fiscal 2013, while Whites were paid an average of \$7,989 more than African-Americans and \$1,345 less than other minorities (Exhibit 9). The salary gap between men and women of the same race, however dropped from 2008 to 2013 for Whites and African-Americans. Salaries of white men exceeded those of white women by \$4,563 in 2013, an improvement over the \$6,460 gap in 2008. Similarly, the gap between African-American males and females fell from \$2,858 in 2008 to \$1,389 in 2013.

### **Average Salary for Women Trails Average Salary for Men**