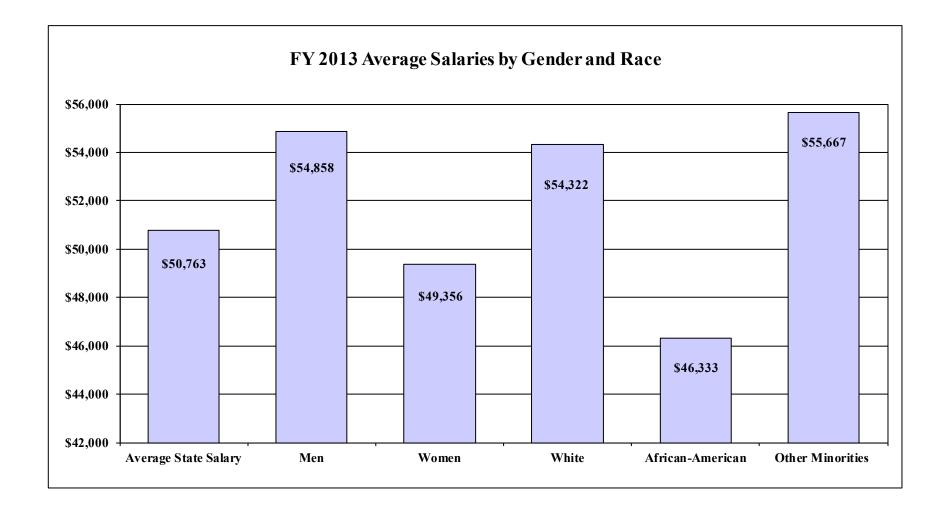

The disparities in job categories contribute to differences in the salaries paid to men and women and whites and minorities. Male employees were paid an average of \$5,502 more than female employees in fiscal 2013, while Whites were paid an average of \$7,989 more than African-Americans and \$1,345 less than other minorities (Exhibit 9). The salary gap between men and women of the same race, however dropped from 2008 to 2013 for Whites and African-Americans. Salaries of white men exceeded those of white women by \$4,563 in 2013, an improvement over the \$6,460 gap in 2008. Similarly, the gap between African-American males and females fell from \$2,858 in 2008 to \$1,389 in 2013.

### **Average Salary for Women Trails Average Salary for Men**