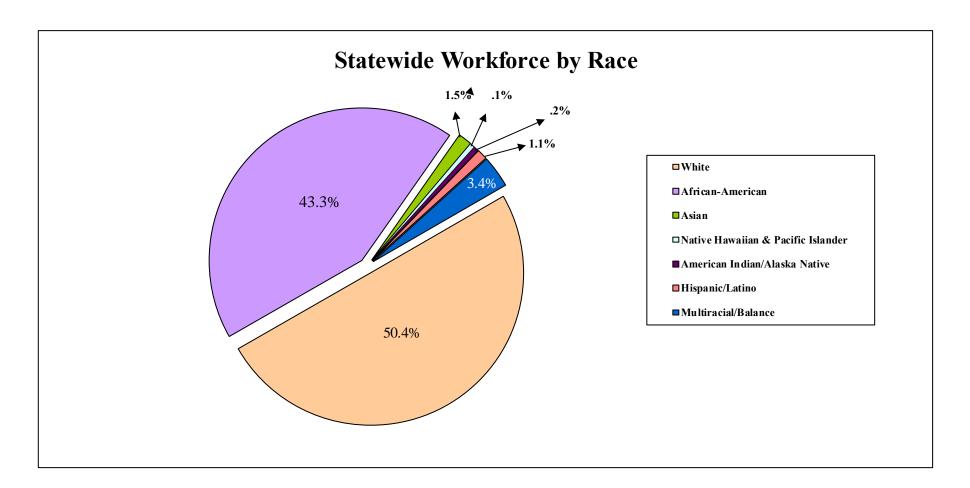

### Workforce Diversity

Maryland State government employs individuals from a wide range of racial and ethnic groups. Minorities make up half of the State's workforce (Exhibit 1) and represent a larger share of the State government's workforce compared to Maryland's Civilian Labor Force (CLF), (Exhibit 2). Minorities represent a slightly larger share of State government's workforce than in 2008 while the percentage of females decreased from 57% in fiscal 2008, to 55% in fiscal 2013 (Exhibit 3).

- Maryland has a racially diverse workforce with African-Americans holding 43% of State positions and workers identifying themselves as belonging to other minority groups holding 6% of positions.
- Females represent 55% of the State's workforce in fiscal 2013, a slight decrease from 2008 (57%).
- Over 70% of the State's workforce in fiscal 2013 was age 40 or older.