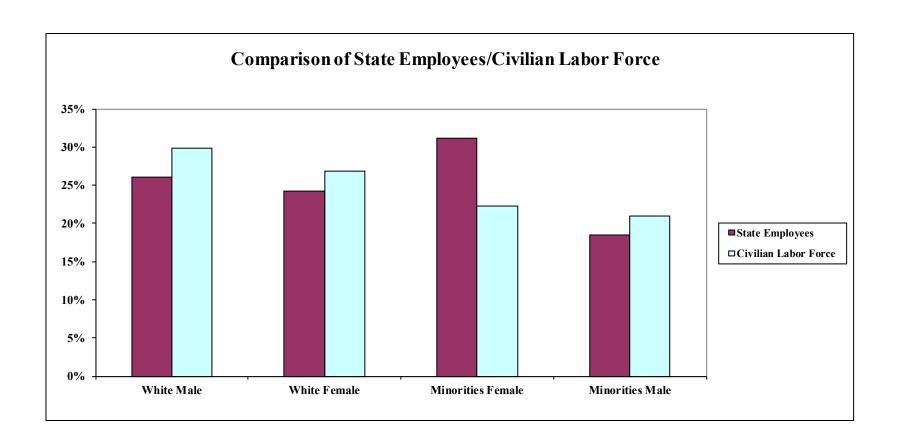

### Workforce Diversity

Maryland State government employs individuals from a wide range of racial and ethnic groups. Minorities make up half of the State's workforce (Exhibit 1) and represent a larger share of the State government's workforce compared to Maryland's Civilian Labor Force (CLF), (Exhibit 2). Minorities represent a slightly larger share of State government's workforce than in 2008 while the percentage of females decreased from 57% in fiscal 2008, to 55% in fiscal 2013 (Exhibit 3).

Women are also under-represented in certain job categories. They are less likely than men to serve as Protective Service Workers (10% of sworn officers and 39% of non-sworn officers), but are far more likely than men to serve in Administrative Support positions (89%).