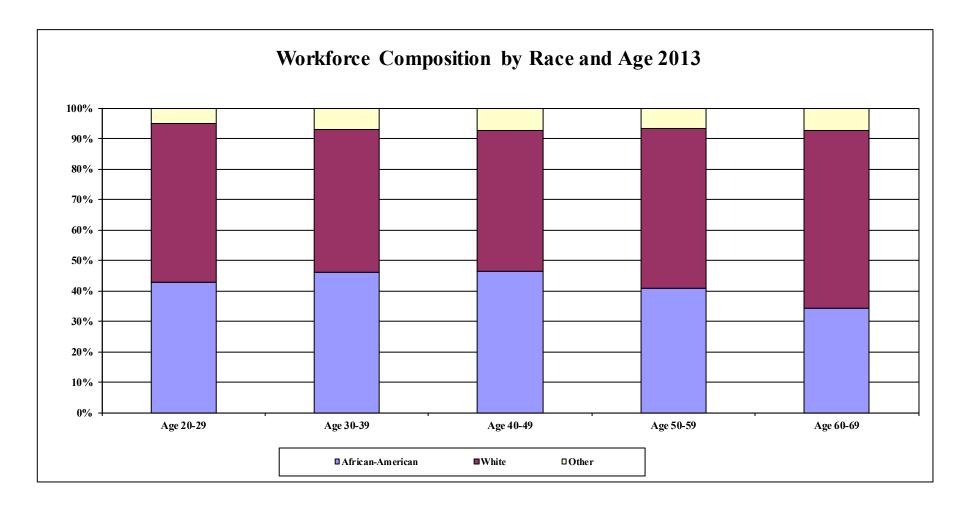

Favorable trends in minority hiring are reflected in the demographics of the State workforce by age. Approximately 46% of State workers under the age of 50 are African-American. That

percentage declines among older workers, with African-Americans making up 41% of workers between 50-59, and 34% of workers age 60-69 (Exhibit 6).