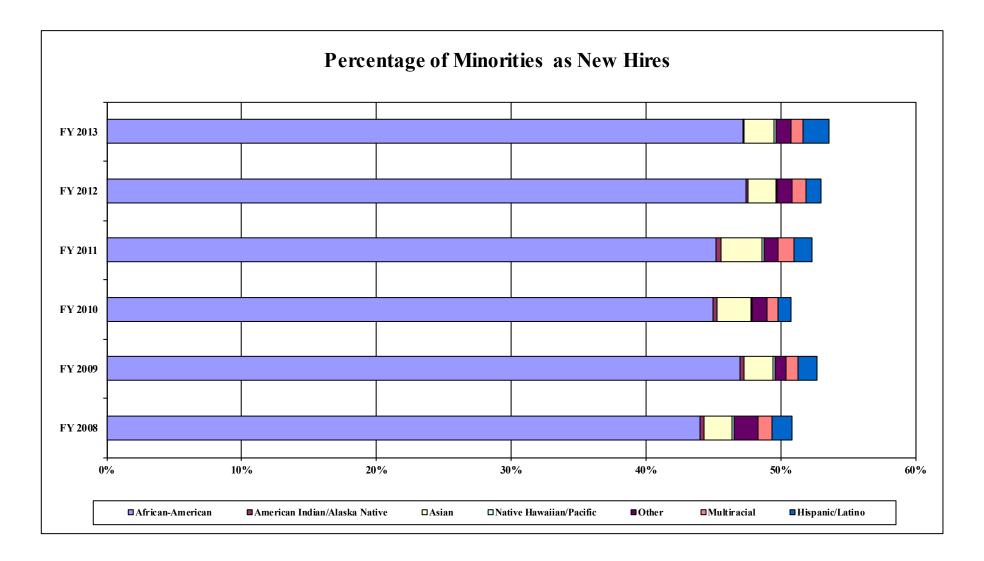

During fiscal 2013, new hires continued to add to the diversity of the workforce with women accounting for 56% of new hires, minorities accounting for more than half and African-Americans accounting for 47% (Exhibits 4 and 5). In each of the last five years, women and minorities each have represented more than half of all new hires.

Favorable trends in minority hiring are reflected in the demographics of the State workforce by age. Approximately 46% of State workers under the age of 50 are African-American. That

percentage declines among older workers, with African-Americans making up 41% of workers between 50-59, and 34% of workers age 60-69 (Exhibit 6).