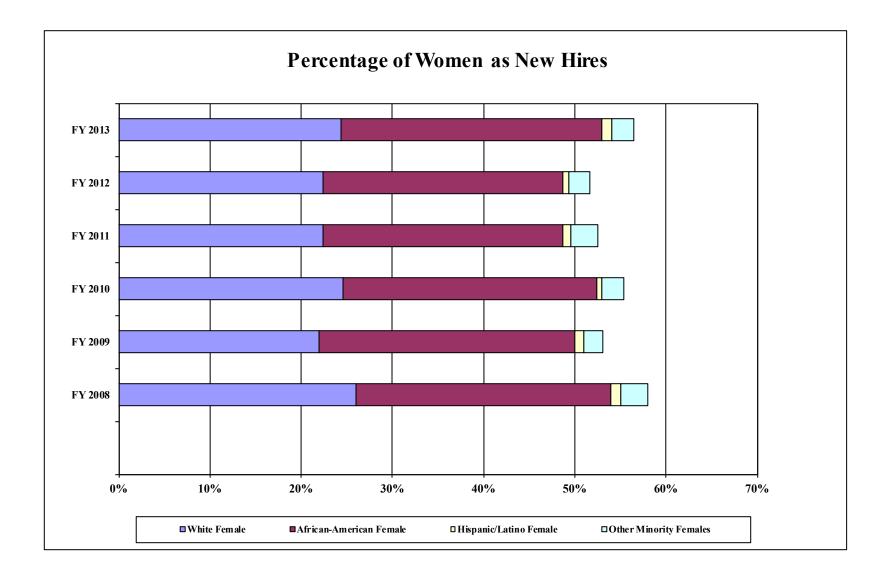

During fiscal 2013, new hires continued to add to the diversity of the workforce with women accounting for 56% of new hires, minorities accounting for more than half and African-Americans accounting for 47% (Exhibits 4 and 5). In each of the last five years, women and minorities each have represented more than half of all new hires.