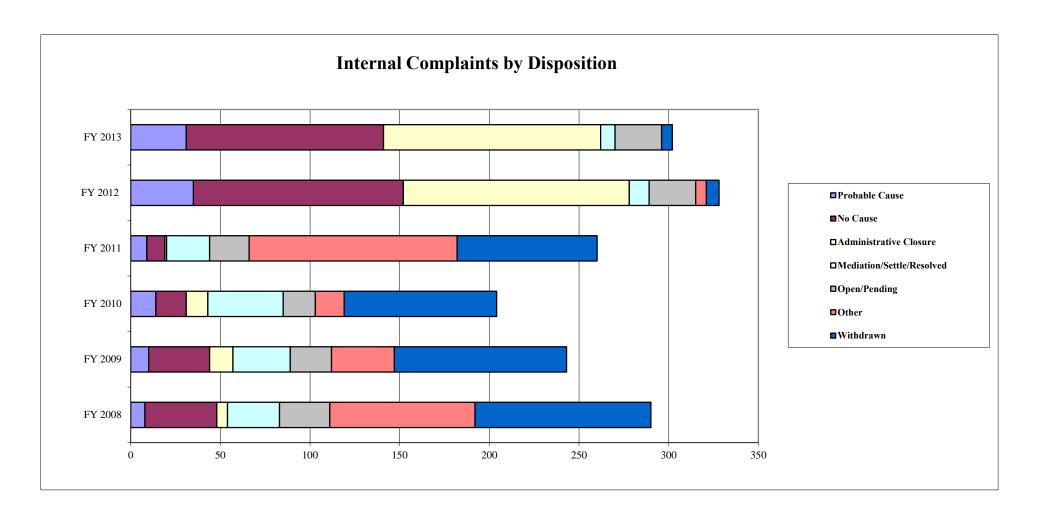

- 343 reasonable accommodation requests were received from State employees and applicants for State employment in fiscal 2013. 86% of the requests were granted.
- Complaints of discrimination increased from 451 in fiscal 2012, to 470 in fiscal 2013.
- The vast majority of employees at the University System of Maryland (59%) and St. Mary's College of Maryland (77%) were white. Approximately 54% of faculty and research positions in the System were filled by whites. Females comprised 53% of the workforce; while males comprised 47% of the workforce.
- African-Americans composed the majority of workers at Morgan State University (65%) and Baltimore City Community College (69%). Women held 51% of the positions at Morgan State University and 60% of the positions at Baltimore City Community College.