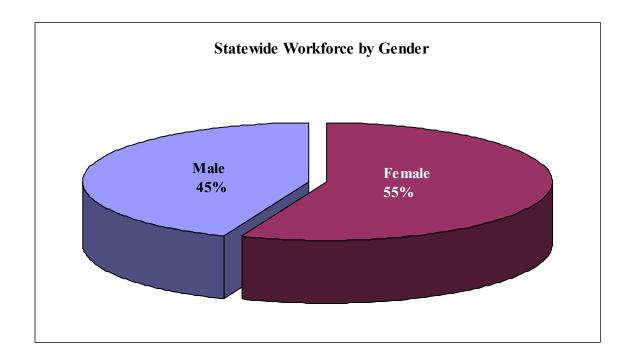

### Workforce Diversity

Maryland State government employs individuals from a wide range of racial and ethnic groups. Minorities make up half of the State's workforce (Exhibit 1) and represent a larger share of the State government's workforce compared to Maryland's Civilian Labor Force (CLF), (Exhibit 2). Minorities represent a slightly larger share of State government's workforce than in 2008 while the percentage of females decreased from 57% in fiscal 2008, to 55% in fiscal 2013 (Exhibit 3).

- Maryland has a racially diverse workforce with African-Americans holding 43% of State positions and workers identifying themselves as belonging to other minority groups holding 6% of positions.
- Females represent 55% of the State's workforce in fiscal 2013, a slight decrease from 2008 (57%).
- Over 70% of the State's workforce in fiscal 2013 was age 40 or older.