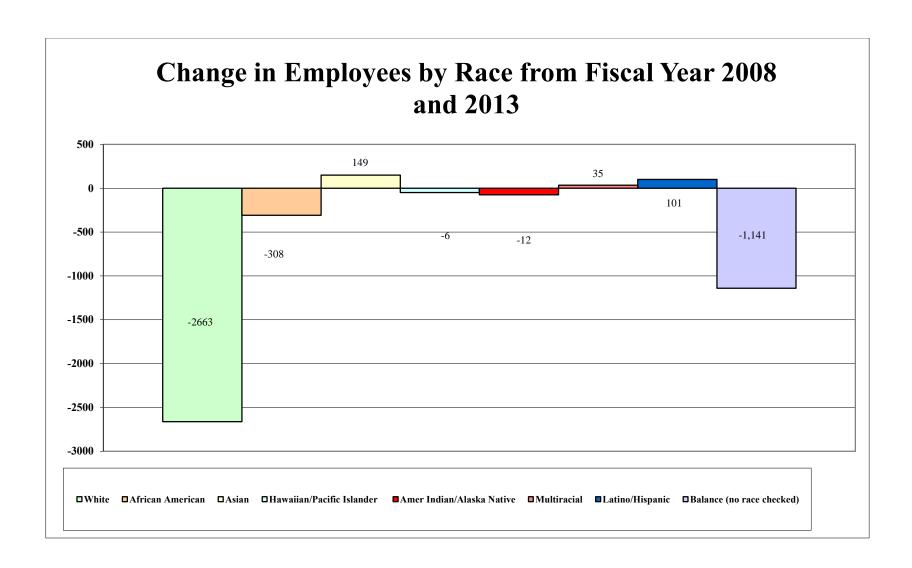

### Workforce Diversity

Maryland State government employs individuals from a wide range of racial and ethnic groups. Minorities make up half of the State's workforce (Exhibit 1) and represent a larger share of the State government's workforce compared to Maryland's Civilian Labor Force (CLF), (Exhibit 2). Minorities represent a slightly larger share of State government's workforce than in 2008 while the percentage of females decreased from 57% in fiscal 2008, to 55% in fiscal 2013 (Exhibit 3).