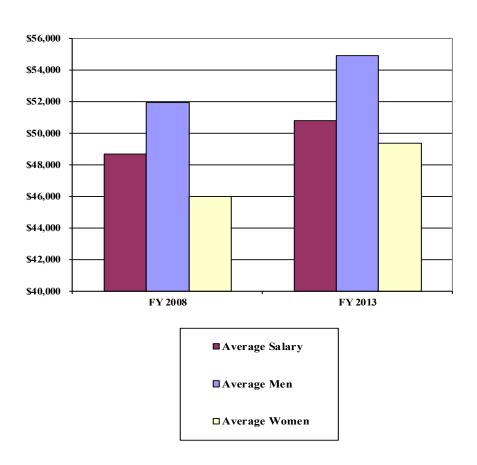

The disparities in job categories contribute to differences in the salaries paid to men and women and whites and minorities. Male employees were paid an average of \$5,502 more than female employees in fiscal 2013, while Whites were paid an average of \$7,989 more than African-Americans and \$1,345 less than other minorities (Exhibit 9). The salary gap between men and women of the same race, however dropped from 2008 to 2013 for Whites and African-Americans. Salaries of white men exceeded those of white women by \$4,563 in 2013, an improvement over the \$6,460 gap in 2008. Similarly, the gap between African-American males and females fell from \$2,858 in 2008 to \$1,389 in 2013.

### **Average Salary for Women Trails Average Salary for Men**