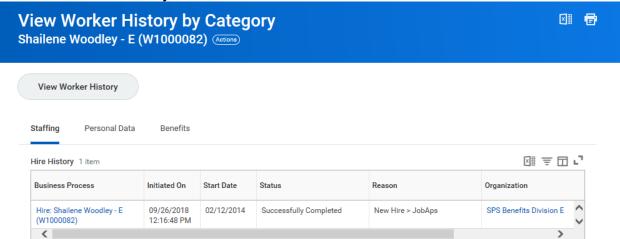

#### Benefits

7. Click the Benefits

tab to view benefits related events.

**Last Updated on:** 10/12/18 Page: 5 of 9

Dependents 3 items
Business Process

on 01/01/2017

Dependent Event: Shailene Woodley

- E (W1000082) - Benefits Employee

Dependent

Kyle Woodley - E

Title: Check the Status of a Benefit Event

Functional Area: Benefits Administration

Role: Agency Benefits Coordinators and Agency

図車田ご

**Benefits Liaisons** 

8. A list of benefits related events for the employee will display. Click the hyperlink in the Business Process column for the event for which you want to see details.

Relationship

Spouse

Initiated On

09/26/2018

Status

Successfully Completed

Note that you can see the status of the event in the Status column. In this example, the event is still in progress and has not yet been completed.