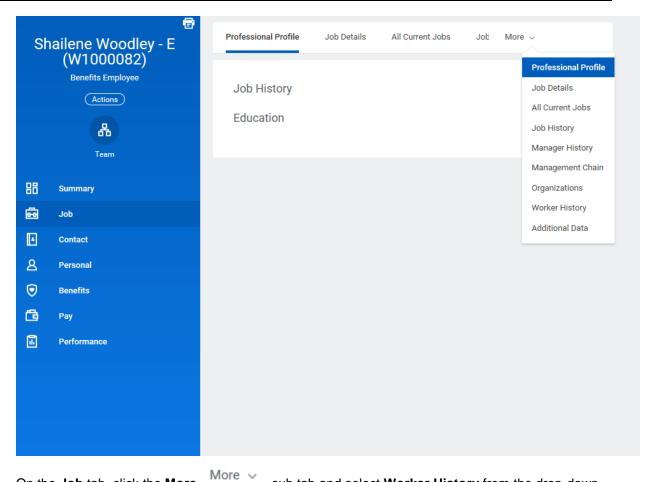

**Last Updated on:** 10/12/18 Page: 2 of 9

Functional Area: Benefits Administration Role:

Agency Benefits Coordinators and Agency

Benefits Liaisons

5. On the Job tab, click the More menu.

sub tab and select Worker History from the drop-down

Note: You may have to click the **More** options.

drop down arrow to find a complete list of

Last Updated on: 10/12/18 Page: 3 of 9

More ~

Functional Area: Benefits Administration

Role: Agency Benefits Coordinators and Agency