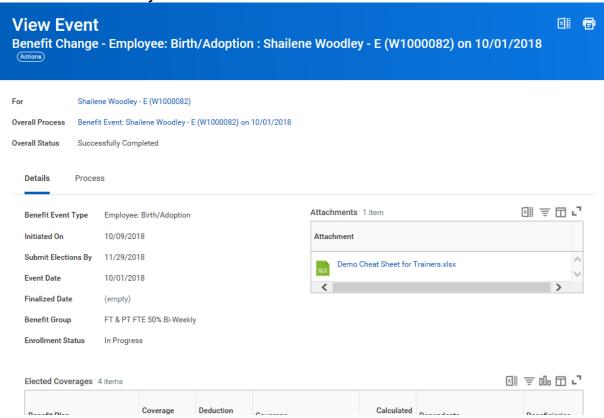

## View Event - Workday

- 9. View the details of the event.
- 10. Click the **Overall Process** at the top of the page to view all of the steps involved in the process for the benefit event.

Note: In this example, we click the Benefit Event: Shailene Woodley - E (W1000082) on 10/01/2018 link.