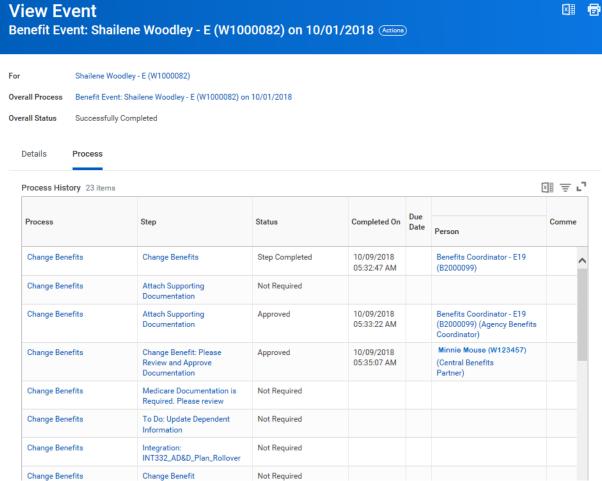

#### 11. Click the Process tab.

**Last Updated on:** 10/12/18 Page: 8 of 9

Functional Area: Benefits Administration

Role: Agency Benefits Coordinators and Agency

Benefits Liaisons

#### 12. View the information.

On this screen, you can view status of individual tasks in the event, which steps have/have not been completed, which tasks are awaiting action, and who needs to complete the action.

Note: You may have to scroll down to see all of the steps.

13. The System Task is complete.

Last Updated on: 10/12/18 Page: 9 of 9