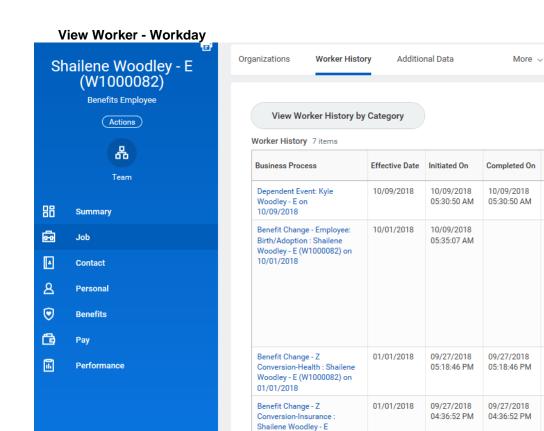

Benefits Liaisons

(W1000082) on 01/01/2018

Dependent Event: Shailene

Woodley - E (W1000082) -

6. Click the View Worker History by Category

View Worker History by Category

09/26/2018

09:56:35 PM

01/01/2017

button.

09/26/2018

09:56:35 PM

國事田己

Successfully Co

In Progress

Successfully Co