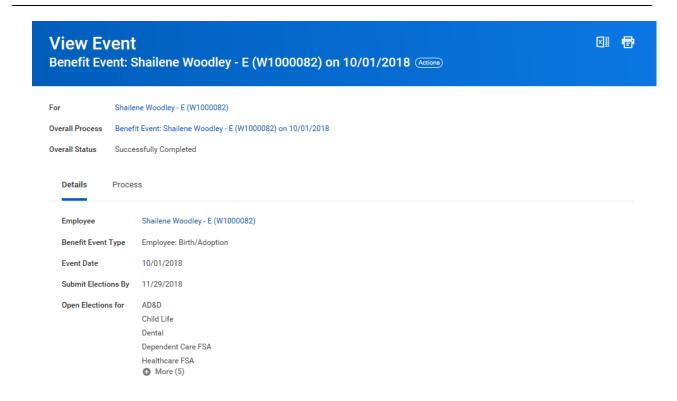

## View Event - Workday

- 9. View the details of the event.
- 10. Click the **Overall Process** at the top of the page to view all of the steps involved in the process for the benefit event.

Note: In this example, we click the Benefit Event: Shailene Woodley - E (W1000082) on 10/01/2018 link.