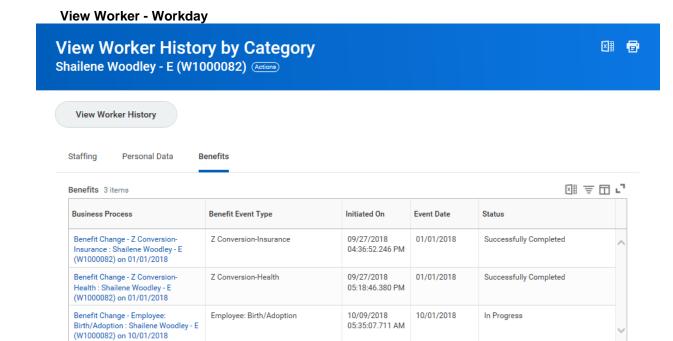

#### Benefits

7. Click the Benefits

tab to view benefits related events.

**Last Updated on:** 10/12/18 Page: 5 of 9

Dependents 3 items
Business Process

on 01/01/2017

Dependent Event: Shailene Woodley

- E (W1000082) - Benefits Employee

Dependent

Kyle Woodley - E

Title: Check the Status of a Benefit Event

Functional Area: Benefits Administration

Role: Agency Benefits Coordinators and Agency

図車田ご

**Benefits Liaisons** 

8. A list of benefits related events for the employee will display. Click the hyperlink in the Business Process column for the event for which you want to see details.

Relationship

Spouse

Initiated On

09/26/2018

Status

Successfully Completed

Note that you can see the status of the event in the Status column. In this example, the event is still in progress and has not yet been completed.