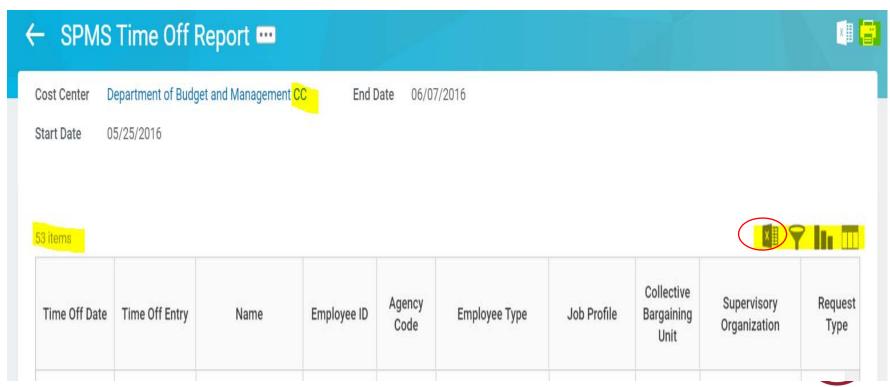

DBM Reports Overview for Timekeeping and Payroll Go-Live



#### Overview

- ✓ Phase II:
  - ✓ Workday TimeTracking and Absence
  - ✓ Automation of ETR/PTR Process
  - ✓ Gross Payroll Process
- ✓ State Regular May 25-June 7 Go-Live pay period
- ✓ Contractual June 1-June 14 Go-Live pay period



#### New Timekeeping/Payroll Process

- Timekeeping
- ✓ Time Entry/Timesheets
- ✓ Manager Approvals
- ✓ Reports
- ✓ Review/Audit
- ✓ Investigation
- √ Follow-Up

- Payroll
- ✓ HR Events/Time Entry/Timesheets
- ✓ Approvals
- ✓ Reports
- ✓ Review/Audit
- ✓ Payroll Input
- ✓ Investigation
- √ Follow-Up



#### Worklets





#### Report Details

- Run on Sup Org
- Run on Sup Org Cost Center (CC)
- Export to Excel

- Filter on Screen in Workday
- Filter in Excel
- Notify me later, naming reports
- V/:





## Notify Me Later, W:









## My Reports, W:





#### Reports From Worklets







#### Report Lists

☐ Time Tracking Reports (Click More to View All)



SPMS No Time Entered State/Regular

SPMS No Time Entered Contractual

SPMS Unsubmitted Time and Time Off in a Period - State/Regular

SPMS Unsubmitted Time and Time Off in a Period - Contractuals

SPMS Unapproved Time and Time Off in a Period - State/Regular

SPMS Unapproved Time and Time Off in a Period - Contractuals

SPMS Reported Time Blocks for a Worker

SPMS Bilingual Pay Request Report

SPMS Approved Hours < Scheduled Hours in a Pay Period State/Regular Employees

SPMS Pay Hours Report (Approved Hours)

SPMS Exception Report (Approved Hours)

SPMS Pay Hours Report (Submitted Hours)

SPMS Overtime Report State/Regular

SPM