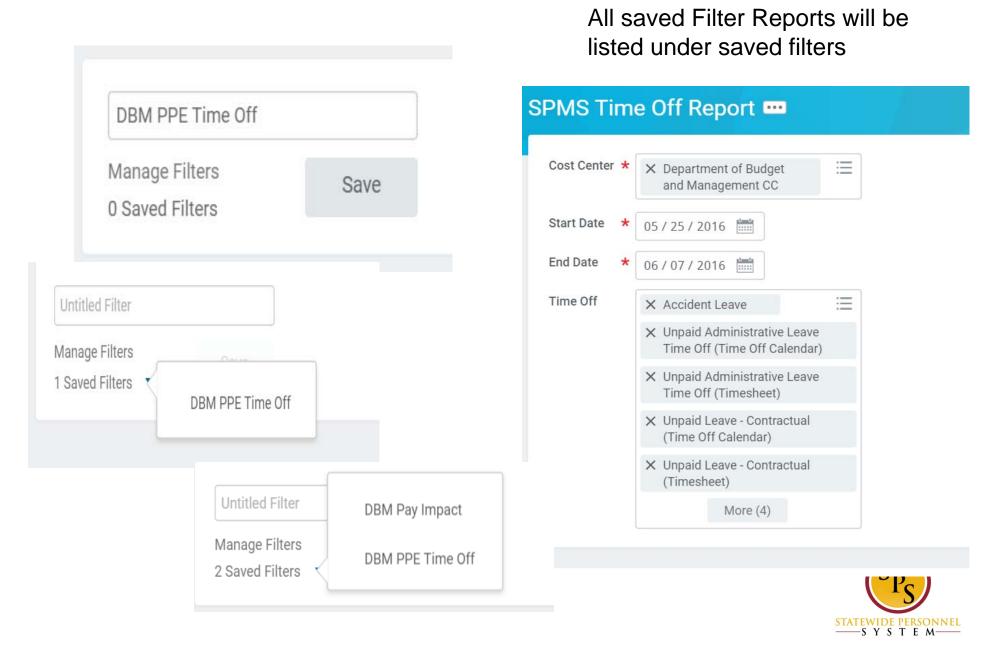

Entered Contractual

SPMS Unsubmitted Time and Time Off in a Period - State/Regular

SPMS Unsubmitted Time and Time Off in a Period - Contractuals

SPMS Unapproved Time and Time Off in a Period - State/Regular

SPMS Unapproved Time and Time Off in a Period - Contractuals

SPMS Reported Time Blocks for a Worker

SPMS Bilingual Pay Request Report

SPMS Approved Hours < Scheduled Hours in a Pay Period State/Regular Employees

SPMS Pay Hours Report (Approved Hours)

SPMS Exception Report (Approved Hours)

SPMS Pay Hours Report (Submitted Hours)

SPMS Overtime Report State/Regular

SPMS Leave Without Pay Report



SPMS Payroll Summary Report

SPMS View Payroll Input by Worker(s)



## Report Filters









SPMS Time Off Report





STATEWIDE PERSONNEL
S Y S T E M—

## Saving a Report Filter



## Saved Reports





#### Resources

- ✓ Reports Listing
- ✓ Role Check Lists
- ✓ Job Aids