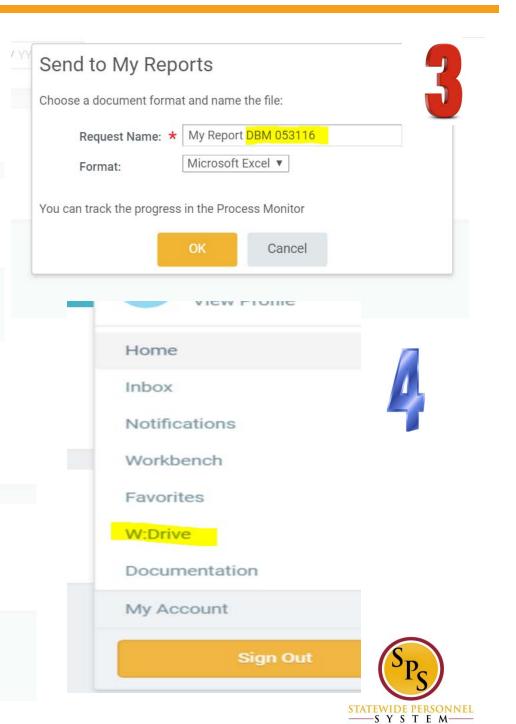

#### Report Details

- Run on Sup Org
- Run on Sup Org Cost Center (CC)
- Export to Excel

- Filter on Screen in Workday
- Filter in Excel
- Notify me later, naming reports
- V/:

## Notify Me Later, W:

## My Reports, W: