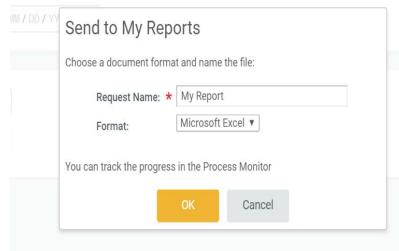

#### Report Details

- Run on Sup Org
- Run on Sup Org Cost Center (CC)
- Export to Excel

- Filter on Screen in Workday
- Filter in Excel
- Notify me later, naming reports
- V/:

## Notify Me Later, W: