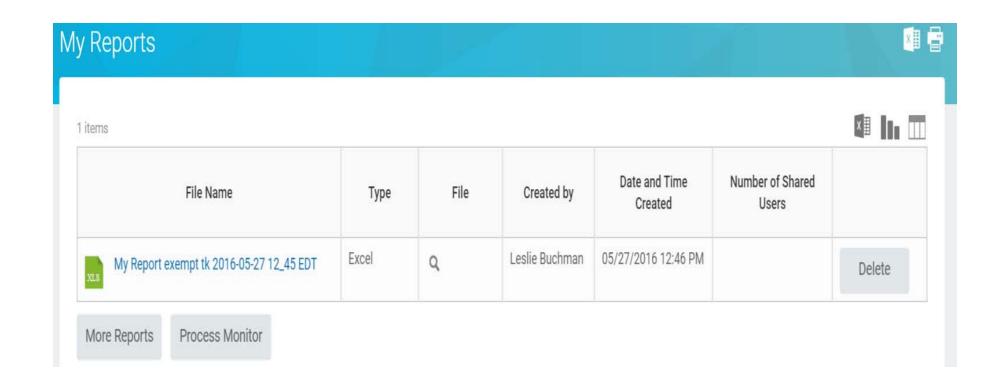

ve



#### Overview

- ✓ Phase II:
  - ✓ Workday TimeTracking and Absence
  - ✓ Automation of ETR/PTR Process
  - ✓ Gross Payroll Process
- ✓ State Regular May 25-June 7 Go-Live pay period
- ✓ Contractual June 1-June 14 Go-Live pay period



#### New Timekeeping/Payroll Process

- Timekeeping
- ✓ Time Entry/Timesheets
- ✓ Manager Approvals
- ✓ Reports
- ✓ Review/Audit
- ✓ Investigation
- √ Follow-Up

- Payroll
- ✓ HR Events/Time Entry/Timesheets
- ✓ Approvals
- ✓ Reports
- ✓ Review/Audit
- ✓ Payroll Input
- ✓ Investigation
- √ Follow-Up



#### Worklets





#### Report Details

- Run on Sup Org
- Run on Sup Org Cost Center (CC)
- Export to Excel

- Filter on Screen in Workday
- Filter in Excel
- Notify me later, naming reports
- V/:





## Notify Me Later, W:









## My Reports, W:





#### Reports From Worklets







#### Report Lists

☐ Time Tracking Reports (Click More to View All)



SPMS No Time Entered State/Regular

SPMS No Time Entered Contractual

SPMS Unsubmitted Time and Time Off in a Period - State/Regular

SPMS Unsubmitted Time and Time Off in a Period - Contractuals

SPMS Unapproved Time and Time Off in a Period - State/Regular

SPMS Unapproved Time and Time Off in a Period - Contractuals

SPMS Reported Time Blocks for a Worker

SPMS Bilingual Pay Request Report

SPMS Approved Hours < Scheduled Hours in a Pay Period State/Regular Employees

SPMS Pay Hours Report (Approved Hours)

SPMS Exception Report (Approved Hours)

SPMS Pay Hours Report (Submitted Hours)

SPMS Overtime Report State/Regular

SPMS Leave Without Pay Report



SPMS Payroll Summary Repo