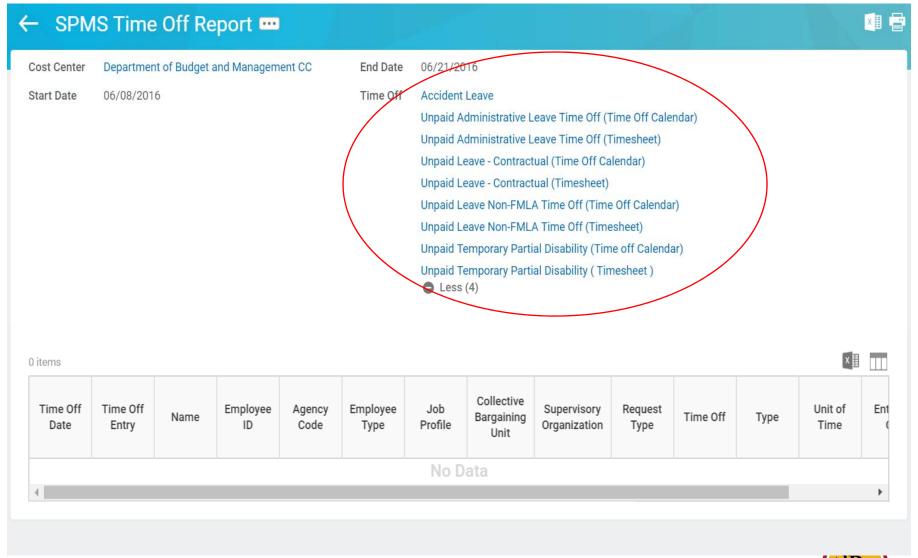

SPMS Unsubmitted Time and Time Off in a Period - State/Regular

SPMS Unsubmitted Time and Time Off in a Period - Contractuals

SPMS Unapproved Time and Time Off in a Period - State/Regular

SPMS Unapproved Time and Time Off in a Period - Contractuals

SPMS Reported Time Blocks for a Worker

SPMS Bilingual Pay Request Report

SPMS Approved Hours < Scheduled Hours in a Pay Period State/Regular Employees

SPMS Pay Hours Report (Approved Hours)

SPMS Exception Report (Approved Hours)

SPMS Pay Hours Report (Submitted Hours)

SPMS Overtime Report State/Regular

SPMS Leave Without Pay Report



SPMS Payroll Summary Report

SPMS View Payroll Input by Worker(s)



## Report Filters









SPMS Time Off Report





STATEWIDE PERSONNEL
S Y S T E M—

## Saving a Report Filter



## Saved Reports





#### Resources

- ✓ Reports Listing
- ✓ Role Check Lists
- ✓ Job Aids