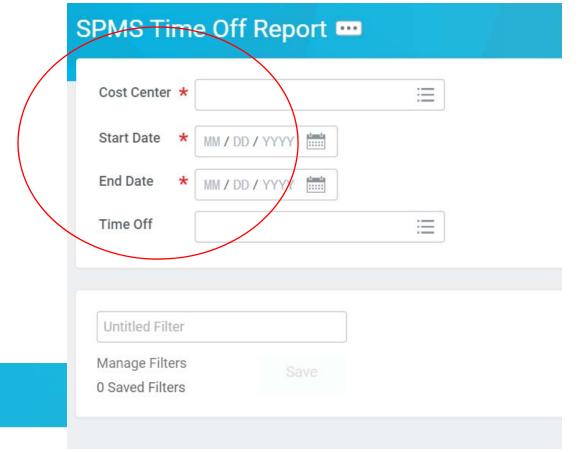

racking Reports (Click More to View All)



SPMS No Time Entered State/Regular

SPMS No Time Entered Contractual

SPMS Unsubmitted Time and Time Off in a Period - State/Regular

SPMS Unsubmitted Time and Time Off in a Period - Contractuals

SPMS Unapproved Time and Time Off in a Period - State/Regular

SPMS Unapproved Time and Time Off in a Period - Contractuals

SPMS Reported Time Blocks for a Worker

SPMS Bilingual Pay Request Report

SPMS Approved Hours < Scheduled Hours in a Pay Period State/Regular Employees

SPMS Pay Hours Report (Approved Hours)

SPMS Exception Report (Approved Hours)

SPMS Pay Hours Report (Submitted Hours)

SPMS Overtime Report State/Regular

SPMS Leave Without Pay Report



SPMS Payroll Summary Report

SPMS View Payroll Input by Worker(s)



## Report Filters









SPMS Time Off Report





STATEWIDE PERSONNEL
S Y S T E M—

## Saving a Report Filter



## Saved Reports





#### Resources

- ✓ Reports Listing
- ✓ Role Check Lists
- ✓ Job Aids