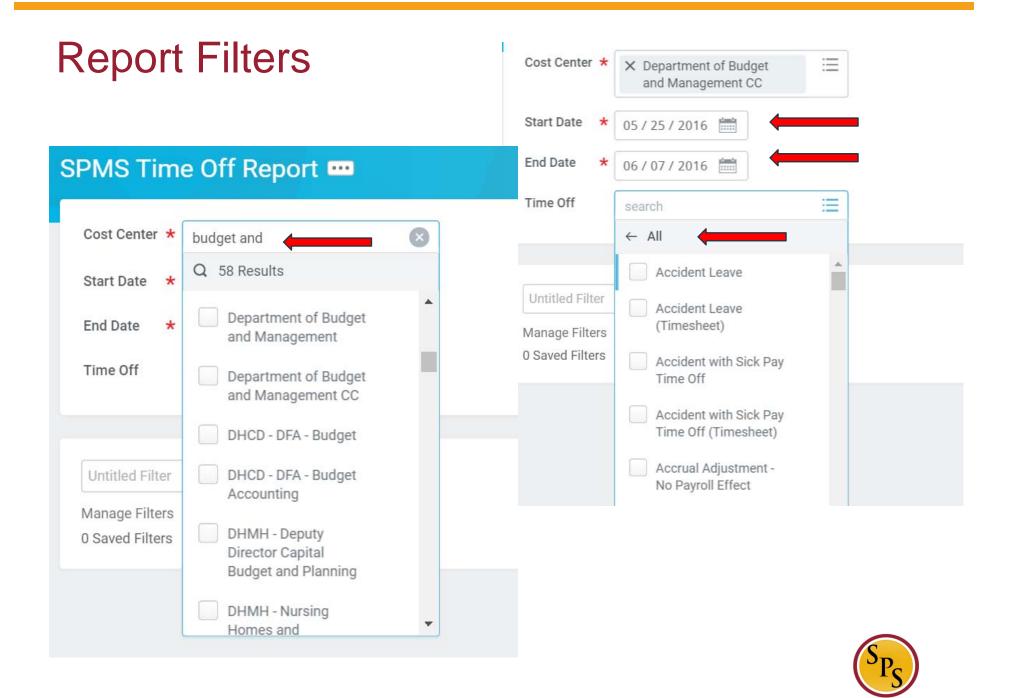

View All)



SPMS No Time Entered State/Regular

SPMS No Time Entered Contractual

SPMS Unsubmitted Time and Time Off in a Period - State/Regular

SPMS Unsubmitted Time and Time Off in a Period - Contractuals

SPMS Unapproved Time and Time Off in a Period - State/Regular

SPMS Unapproved Time and Time Off in a Period - Contractuals

SPMS Reported Time Blocks for a Worker

SPMS Bilingual Pay Request Report

SPMS Approved Hours < Scheduled Hours in a Pay Period State/Regular Employees

SPMS Pay Hours Report (Approved Hours)

SPMS Exception Report (Approved Hours)

SPMS Pay Hours Report (Submitted Hours)

SPMS Overtime Report State/Regular

SPMS Leave Without Pay Report



SPMS Payroll Summary Report

SPMS View Payroll Input by Worker(s)



## Report Filters









SPMS Time Off Report





STATEWIDE PERSONNEL
S Y S T E M—

## Saving a Report Filter



## Saved Reports





#### Resources

- ✓ Reports Listing
- ✓ Role Check Lists
- ✓ Job Aids