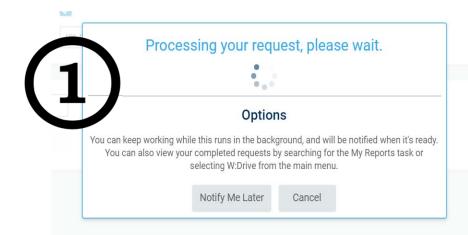

#### Report Details

- Run on Sup Org
- Run on Sup Org Cost Center (CC)
- Export to Excel

- Filter on Screen in Workday
- Filter in Excel
- Notify me later, naming reports
- V/:

## Notify Me Later, W: