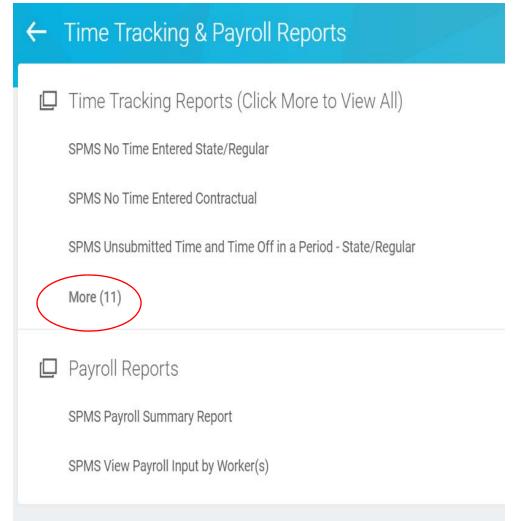

#### Report Lists

☐ Time Tracking Reports (Click More to View All)

SPMS No Time Entered State/Regular

SPMS No Time Entered Contractual

SPMS Unsubmitted Time and Time Off in a Period - State/Regular

SPMS Unsubmitted Time and Time Off in a Period - Contractuals

SPMS Unapproved Time and Time Off in a Period - State/Regular

SPMS Unapproved Time and Time Off in a Period - Contractuals

SPMS Reported Time Blocks for a Worker

SPMS Bilingual Pay Request Report

SPMS Approved Hours < Scheduled Hours in a Pay Period State/Regular Employees

SPMS Pay Hours Report (Approved Hours)

SPMS Exception Report (Approved Hours)

SPMS Pay Hours Report (Submitted Hours)

SPMS Overtime Report State/Regular

SPMS Leave Without Pay Report

SPMS Payroll Summary Report

SPMS View Payroll Input by Worker(s)