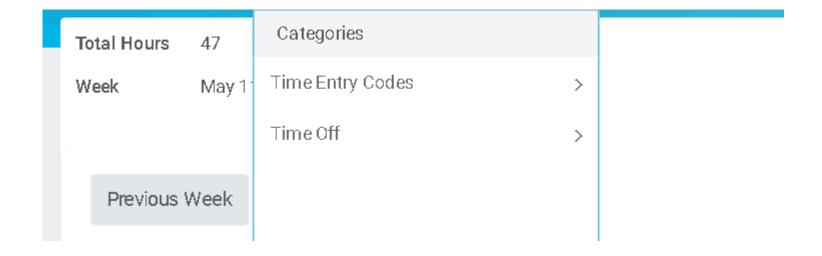

# Leave and Leave Codes Overview for Timekeeping and Payroll Go-Live



## **SPS Workday Leave**

#### Overview

- ✓ Phase II:
  - ✓ Workday TimeTracking and Absence
  - ✓ Automation of ETR/PTR Process
  - ✓ Gross Payroll Process



### Types of Leave

- ✓ Leave On Timesheet
- ✓ Leave Requests, Full Day
- ✓ Leave of Absence
- ✓ Leave for Contractual Employees



### Time Entry

- ✓ Employee
- ✓ Manager
- ✓ Timekeeper
- √ "Codes"



#### Leave of Absence

- ✓ FMLA
- ✓ LWOP
- ✓ Military
- ✓ Discipline



### **Timesheet**





#### **Timesheet**





#### **Timesheet**





### Request Time Off





#### Leave Resources

- ✓ DBM Website, State Employees, Leave
- ✓ DBM Website, State Employees, Policies
- ✓ SPS Resources, Leave Codes Chart
- ✓ In Workday