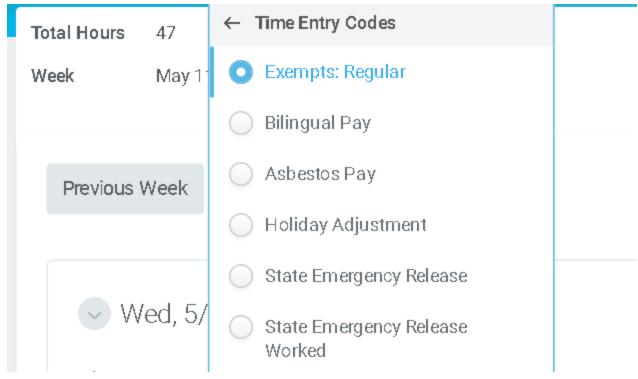

# Leave and Leave Codes Overview for Timekeeping and Payroll Go-Live



## **SPS Workday Leave**

#### Overview

- ✓ Phase II:
  - ✓ Workday TimeTracking and Absence
  - ✓ Automation of ETR/PTR Process
  - ✓ Gross Payroll Process



### Types of Leave

- ✓ Leave On Timesheet
- ✓ Leave Requests, Full Day
- ✓ Leave of Absence
- ✓ Leave for Contractual Employees



### Time Entry

- ✓ Employee
- ✓ Manager
- ✓ Timekeeper
- √ "Codes"



#### Leave of Absence

- ✓ FMLA
- ✓ LWOP
- ✓ Military
- ✓ Discipline



### **Timesheet**





#### **Timesheet**





#### **Timesheet**





### Request Time Off





#### Leave Resources

- ✓ DBM Website, State Employees, Leave
- ✓ DBM Website, State Employees, Policies
- ✓ SPS Resources, Leave Codes Chart
- ✓ In Workday