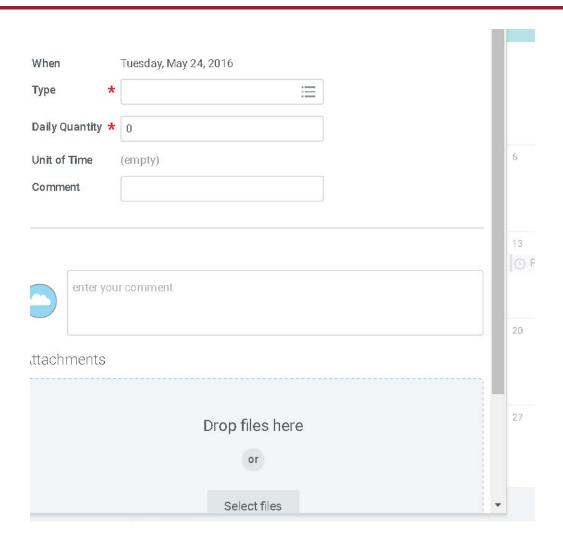

# Leave and Leave Codes Overview for Timekeeping and Payroll Go-Live



## **SPS Workday Leave**

#### Overview

- ✓ Phase II:
  - ✓ Workday TimeTracking and Absence
  - ✓ Automation of ETR/PTR Process
  - ✓ Gross Payroll Process



### Types of Leave

- ✓ Leave On Timesheet
- ✓ Leave Requests, Full Day
- ✓ Leave of Absence
- ✓ Leave for Contractual Employees



### Time Entry

- ✓ Employee
- ✓ Manager
- ✓ Timekeeper
- √ "Codes"



#### Leave of Absence

- ✓ FMLA
- ✓ LWOP
- ✓ Military
- ✓ Discipline



### **Timesheet**





#### **Timesheet**





#### **Timesheet**





### Request Time Off





#### Leave Resources

- ✓ DBM Website, State Employees, Leave
- ✓ DBM Website, State Employees, Policies
- ✓ SPS Resources, Leave Codes Chart
- ✓ In Workday