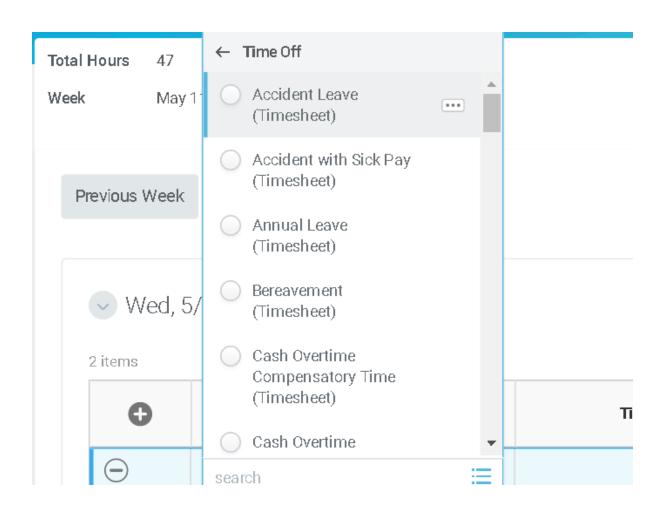

# Leave and Leave Codes Overview for Timekeeping and Payroll Go-Live



## **SPS Workday Leave**

#### Overview

- ✓ Phase II:
  - ✓ Workday TimeTracking and Absence
  - ✓ Automation of ETR/PTR Process
  - ✓ Gross Payroll Process



### Types of Leave

- ✓ Leave On Timesheet
- ✓ Leave Requests, Full Day
- ✓ Leave of Absence
- ✓ Leave for Contractual Employees



### Time Entry

- ✓ Employee
- ✓ Manager
- ✓ Timekeeper
- √ "Codes"



#### Leave of Absence

- ✓ FMLA
- ✓ LWOP
- ✓ Military
- ✓ Discipline



### **Timesheet**





#### **Timesheet**





#### **Timesheet**





### Request Time Off





#### Leave Resources

- ✓ DBM Website, State Employees, Leave
- ✓ DBM Website, State Employees, Policies
- ✓ SPS Resources, Leave Codes Chart
- ✓ In Workday